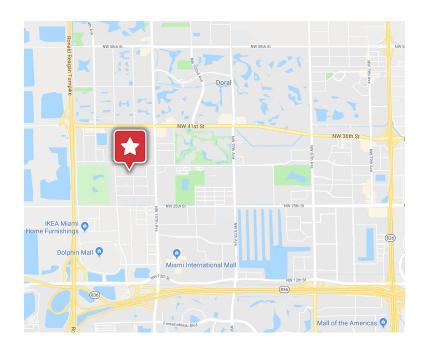

## **FOR SUBLEASE**

CLASS A OFFICE/WAREHOUSE

11013 NW 30th Street #105, Miami, FL 33172

## **Location Features**

- Within Beacon Industrial Park
- Easy access from Florida Turnpike and all major thoroughfares
- In close proximity to International and Dolphin Malls, hotels, industrial parks, office complex, residential communities, etc.