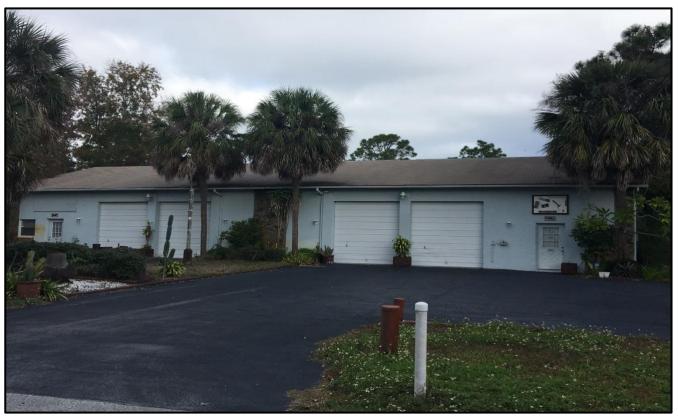

## 6905 Amberjack Lane **Hudson, Florida 34667**

For Sale

## Property Information

- 2 Unit C2 Warehouse Building
- 3,500± SF on .28± Acre Built in 1981
- Unit 1: 1,500± SF with 2 Large Offices and Bathroom
- Unit 2: 2,000± SF with 2-3 Offices and Bathroom
- Each Unit has Two 10' x 9' Overhead Doors
- Ceiling Heights 12'8"
- Well and Septic
- Priced at \$236,000