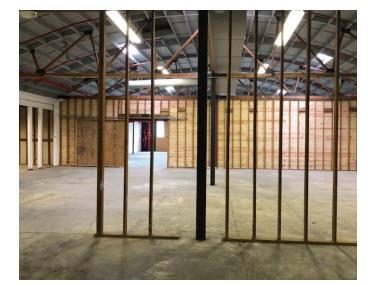

s warehouse/showroom:  $\pm 15,423$  SF. Downstairs divisible to: Suite A:  $\pm 5,423$  SF Suite B:  $\pm 5,000$  SF Suite C:  $\pm 5,000$  SF

Spaces can be leased together or separately

2 story building with bow and truss ceilings

Full kitchen

Open floor plan

#### 8 drive-in doors

±15 parking spaces

Newer double-pane windows

New improvements underway: interior improvements, restrooms, interior/exterior paint, new parking lot

Within walking distance to Downtown San Mateo and Caltrain Station and easily accessible from Highway 101

Asking: \$2.50 NNN

#### CONTACT

Joe Cammarata 650.769.3516 joec@kiddermathews.com Lic #01366451



kiddermathews.com

#### **PROPERTY PHOTOS**

## 20 N Railroad Ave

# 



#### CONTACT

Joe Cammarata 650.769.3516 joec@kiddermathews.com Lic #01366451







## 20 N Railroad Ave

#### **AERIAL MAP**





kiddermathews.com

#### **GROUND FLOOR**



## 20 N Railroad Ave

#### CONTACT

Joe Cammarata 650.769.3516 joec@kiddermathews.com Lic #01366451

Floorplan not to scale



kiddermathews.com

#### SECOND FLOOR

## **Office Space** OFFICE 2-1 SH35 N 44 NO DN 18 RISERS DN 171918ERS 00

## 20 N Railroad Ave

#### CONTACT

Joe Cammarata 650.769.3516 joec@kiddermathews.com Lic #01366451

Floorplan not to scale



kiddermathews.com