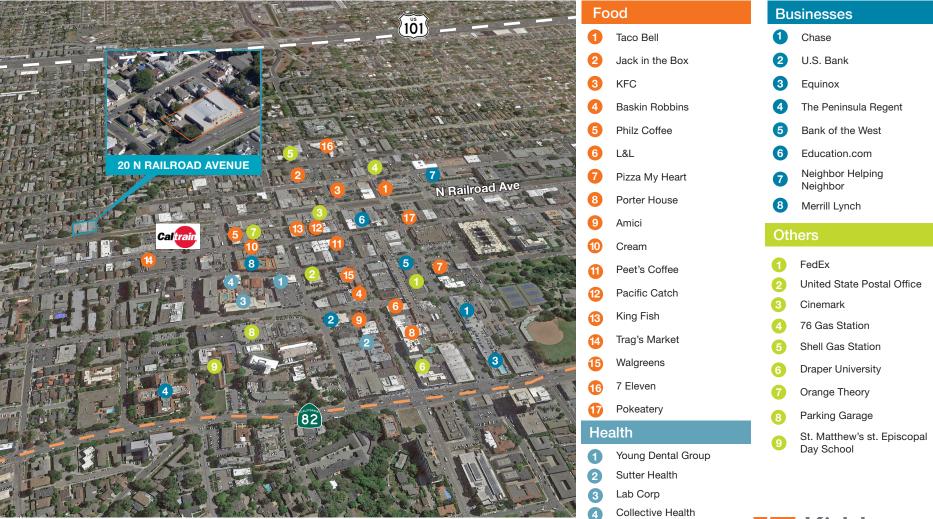

#### **AERIAL MAP**

kiddermathews.com

#### 8 drive-in doors

±15 parking spaces

Newer double-pane windows

New improvements underway: interior improvements, restrooms, interior/exterior paint, new parking lot

Within walking distance to Downtown San Mateo and Caltrain Station and easily accessible from Highway 101