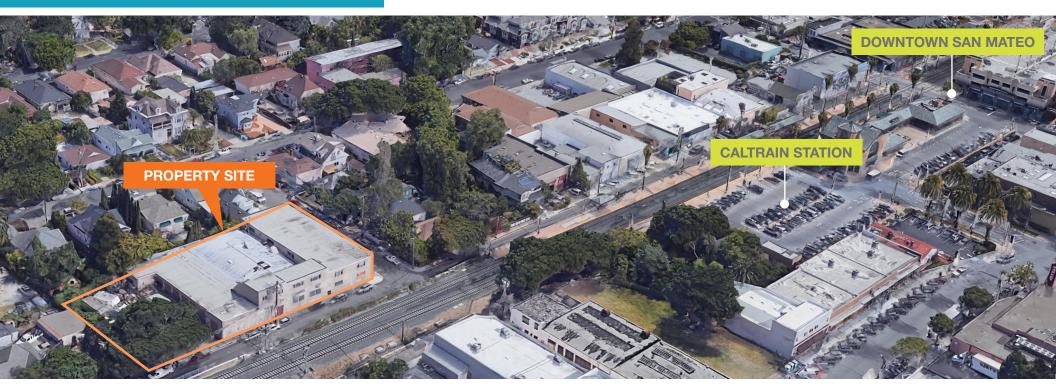

## BACK ON THE MARKET FOR LEASE

## 20 N Railroad Avenue

Downtown San Mateo, CA



#### **FEATURES**

Building:  $\pm 21,505$  SF, upstairs office:  $\pm 6,082$ , downstairs warehouse/showroom:  $\pm 15,423$  SF. Downstairs divisible to: Suite A:  $\pm 5,423$  SF Suite B:  $\pm 5,000$  SF Suite C:  $\pm 5,000$  SF

Spaces can be leased together or separately

2 story building with bow and truss ceilings

Full kitchen

Open floor plan

#### 8 drive-in doors

±15 parking spaces

Newer double-pane windows

New improvements underway: interior improvements, restrooms, interior/exterior paint, new parking lot

Within walking distance to Downtown San Mateo and Caltrain Station and easily accessible from Highway 101

Asking: \$2.50 NNN

#### CONTACT

Joe Cammarata 650.769.3516 joec@kiddermathews.com Lic #01366451



kiddermathews.com

#### **PROPERTY PHOTOS**

## 20 N Railroad