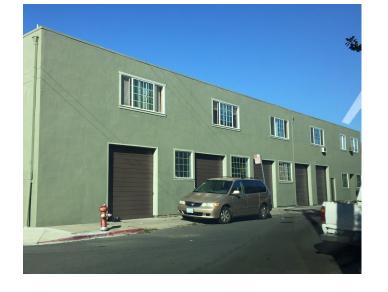

EATURES**

Building:  $\pm 21,505$  SF, upstairs office:  $\pm 6,082$ , downstairs warehouse/showroom:  $\pm 15,423$  SF. Downstairs divisible to: Suite A:  $\pm 5,423$  SF Suite B:  $\pm 5,000$  SF Suite C:  $\pm 5,000$  SF

Spaces can be leased together or separately

2 story building with bow and truss ceilings

Full kitchen

Open floor plan

#### 8 drive-in doors

±15 parking spaces

Newer double-pane windows

New improvements underway: interior improvements, restrooms, interior/exterior paint, new parking lot

Within walking distance to Downtown San Mateo and Caltrain Station and easily accessible from Highway 101

Asking: \$2.50 NNN

#### CONTACT

Joe Cammarata 650.769.3516 joec@kiddermathews.com Lic #01366451



kiddermathews.com

#### **PROPERTY PHOTOS**

## 20 N Railroad Ave

# 



#### CONTACT

Joe Cammarata 650.769.3516 joec@kiddermathews.com Lic #01366451







## 20 N Railroad Ave

#### **AERIAL MAP**





kiddermathews.com

#### **GROUND FLOOR**



## 20 N Railroad Ave

#### CONTACT

Joe Cammarata 650.769.3516 joec@kiddermathews.com Lic #01366451

Floorplan not to scale



kiddermathews.com

#### SECOND FLOOR

## **Office Space** OFFICE 2-1 SH35 N 44 NO DN 18 RISERS DN 171918ERS 00

## 20 N Railroad Ave

#### CONTACT

Joe Cammarata 650.769.3516 joec@kiddermathews.com Lic #01366451

Floorplan not to scale



kiddermathews.com