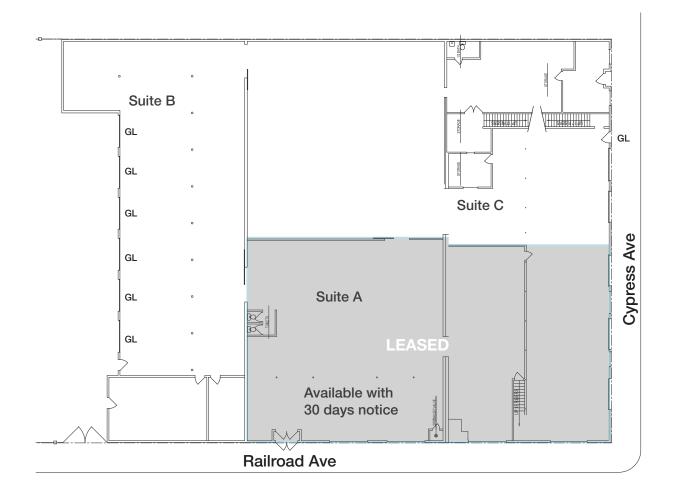

#### **GROUND FLOOR**

#### **FEATURES**

Building:  $\pm 21,505$  SF, upstairs office:  $\pm 6,082$ , downstairs warehouse/showroom:  $\pm 15,423$  SF. Downstairs divisible to: Suite A:  $\pm 5,423$  SF Suite B:  $\pm 5,000$  SF Suite C:  $\pm 5,000$  SF

Spaces can be leased together or separately

2 story building with bow and truss ceilings

Full kitchen

Open floor plan