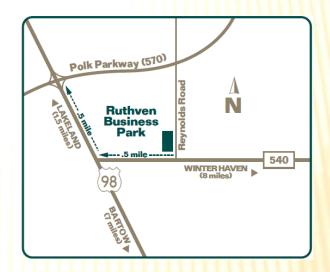

#### DISTRIBUTION / MANUFACTURING WAREHOUSE

- Over 9½ million people live within a 100-mile radius of Lakeland
- Fast access to Highway 98 and Polk Parkway (570) and Interstate 4
- Only 7 miles to Bartow, 11.5 miles to Auburndale and 8 miles to Winter Haven

### www.Ruthvens.com

J. Greg Ruthven, CCIM greg@ruthvens.com Mobile: (863) 581-4639

Tampa is 39 miles West and Orlando is 52 miles East

Matt Ruthven, CCIM mruthven@ruthvens.com
Mobile: (863) 581-4637