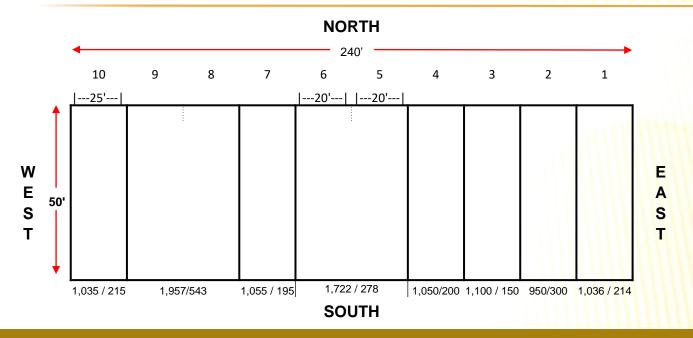

#### DISTRIBUTION / MANUFACTURING WAREHOUSE

Ruthven Business Park located on Reynolds Road consists of 3 buildings containing 52,800 square feet in a combination of dock high and ground level warehouses. Warehouse construction is concrete block and stucco with steel frame. Conveniently located close to Highways 92 & 98 and Polk Parkway (570). The buildings have all necessary amenities including city water, natural gas and electric.

#### **Specifications**

- 12,000 sq. ft. ground level warehouse
- 12'x12' overhead doors
- 18' eave height
- Concrete block with steel frame
- Fire sprinkler system
- Covered walkway
- 5 ½ " reinforced concrete floor
- Continuous translucent wall panels
- Septic tank
- Three-phase electrical services