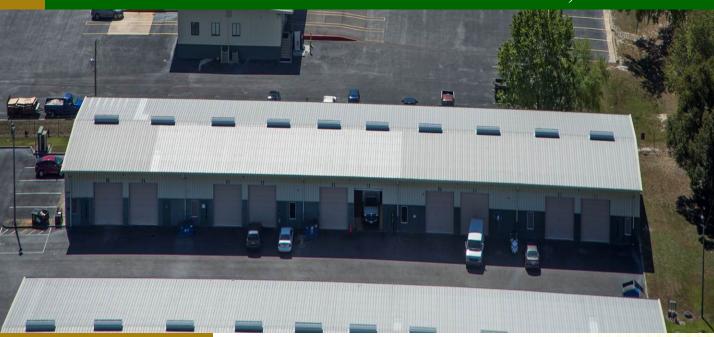

#### DISTRIBUTION / MANUFACTURING WAREHOUSE

Ruthven Business Park located on Reynolds Road consists of 3 buildings containing 52,800 square feet in a combination of dock high and ground level warehouses. Warehouse construction is concrete block and stucco with steel frame. Conveniently located close to Highways 92 & 98 and Polk Parkway (570). The buildings have all necessary amenities including city water, natural gas and electric.

#### **Specifications**

- 12,000 sq. ft. ground level warehouse
- 12'x12' overhead doors
- 18' eave height
- Concrete block with steel frame
- Fire sprinkler system
- Covered walkway
- 5 ½ " reinforced concrete floor
- Continuous translucent wall panels
- Septic tank
- Three-phase electrical services