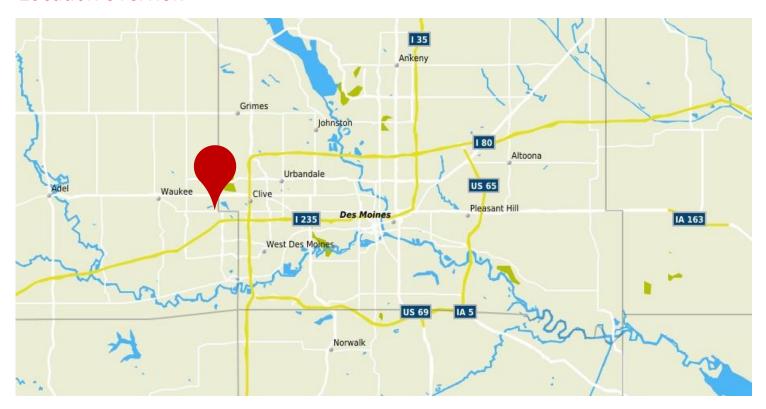

## **Location Overview**

| 2016 Demographics |           |          |          |
|-------------------|-----------|----------|----------|
|                   | 1 Mile    | 3 Miles  | 5 Miles  |
| Population        | 5,223     | 62,737   | 121,852  |
| Households        | 1,785     | 24,040   | 48,408   |
| Average HH Income | \$156,625 | \$92,584 | \$84,205 |
| Median Age        | 41.0      | 34.4     | 35.6     |

| Traffic Counts       |            |  |  |
|----------------------|------------|--|--|
| University Ave (E)   | 31,242 VPD |  |  |
| University Ave (W)   | 21,200 VPD |  |  |
| 142 <sup>nd</sup> St | 8,500 VPD  |  |  |