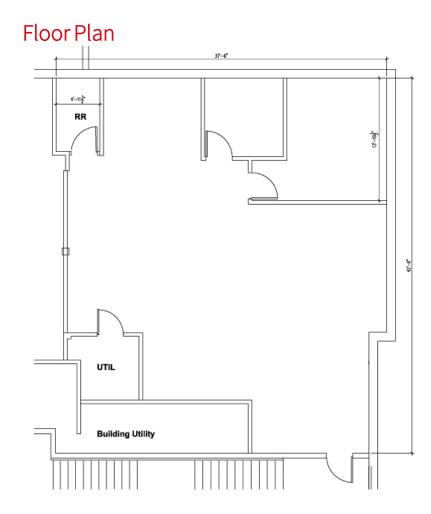

## Availability & Terms

- 1,504 RSF shell space
- \$10.00/SFNNN
- CAM = \$6.00/SF (tenant responsible for janitorial, electric, gas, water, which are metered separately)