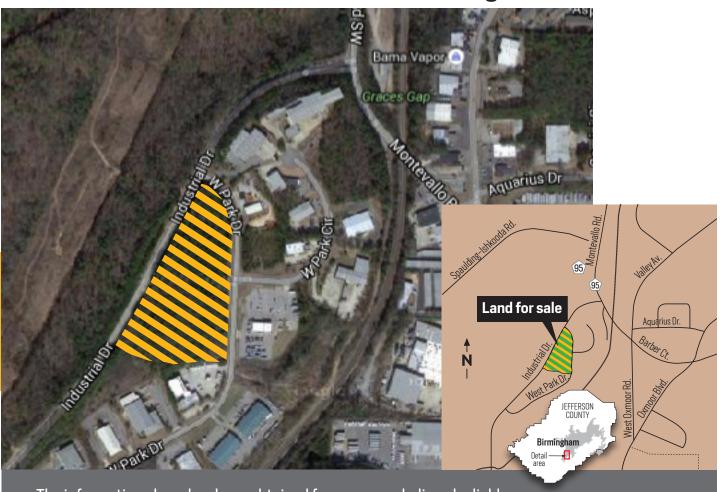

## **OXMOOR LAND**

LOCATION: West Park Dr. at Industrial Dr., Birmingham, AL 35211

**Size**: Approximately 8.5 acres **Municipality**: Birmingham

Zoning: QM1

Condition: Wooded, unprepared

**Utilities:** All public utilities available at

the site

**Neighbors**: Enterprise, Central Fire Protection, Blue Bell Creameries,

Joe Piper, Inc.

Sale Price: **\$170,000** (\$20,000/acre)

Exclusive Agent
Jack Key, SIOR 205-795-2086

jack@jkeyproperties.com 300 Vestavia Parkway, Suite 2300 Birmingham, AL 35216