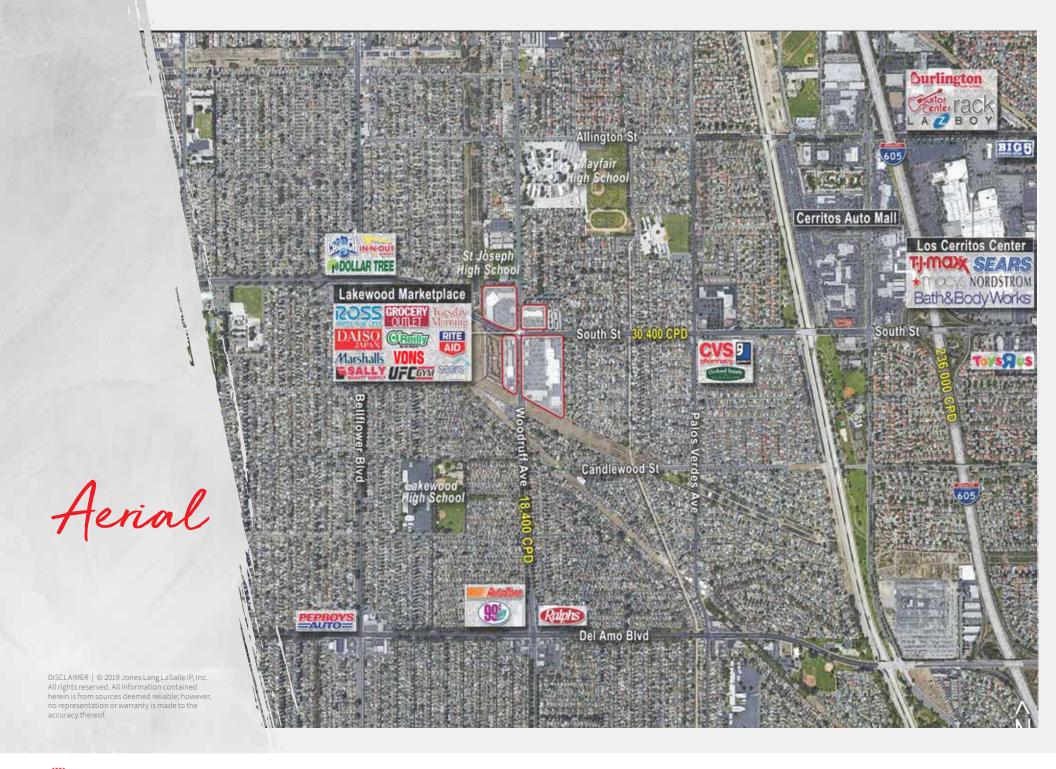

# Lakewood Marketplace | NEC, NWC, SEC & SWC Woodruff Ave & South St

- Lakewood Marketplace is the most dominant neighborhood/promotional retail project in the trade area
- Excellent accessibility to San Gabriel (605) Freeway and Artesia (91) Freeway
- Just south of Mayfair Jr. and Sr. High School and St. Joseph High School
- Quality promotional tenants complement the neighborhood draw

## **AREA RETAILERS**

| DEMOGRAPHICS  | 1 mile 🔻                    | 2 miles 🔻                   | 3 miles 🔻                   |
|---------------|-----------------------------|-----------------------------|-----------------------------|
|               | 28,105 Total Population     | 105,785 Total Population    | 255,264 Total Population    |
|               | 2.97 Ave. Household Size    | 2.98 Ave. Household Size    | 3.19<br>Ave. Household Size |
| (\$+)         | \$92,492<br>Ave. HH Income  | \$84,864<br>Ave. HH Income  | \$81,803<br>Ave. HH Income  |
| ( <u>\$</u> ) | \$467,486 Median Home Value | \$486,312 Median Home Value | \$470,516 Median Home Value |