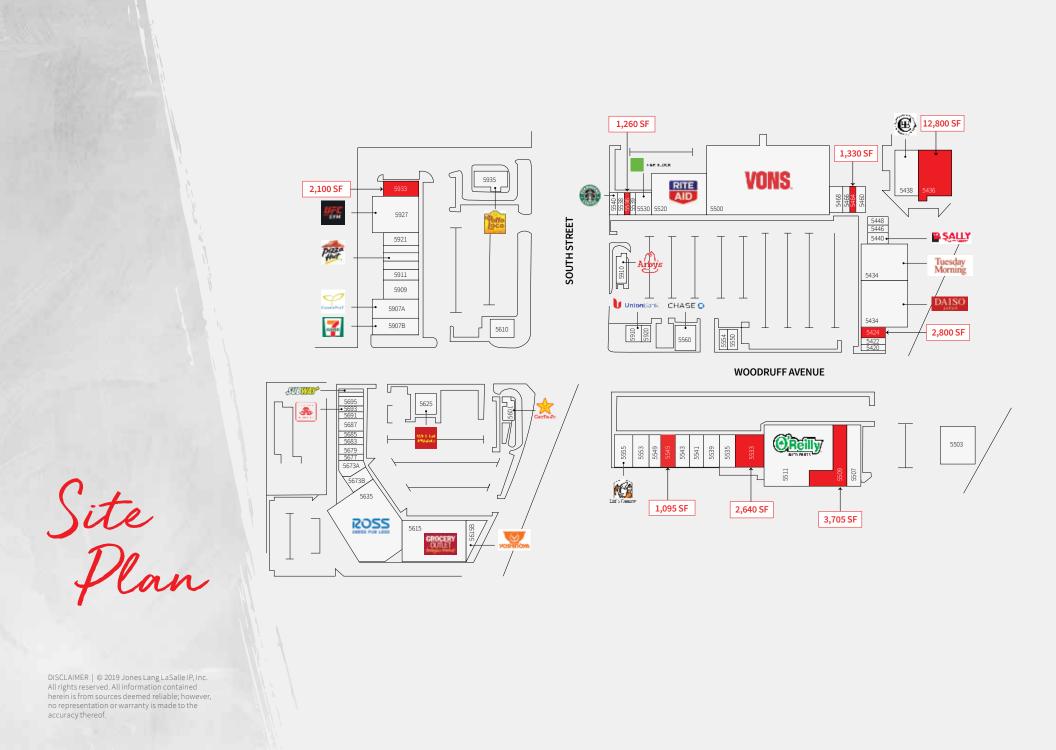

# Lakewood Marketplace | NEC, NWC, SEC & SWC Woodruff Ave & South St

- Lakewood Marketplace is the most dominant neighborhood/promotional retail project in the trade area
- Excellent accessibility to San Gabriel (605) Freeway and Artesia (91) Freeway
- Just south of Mayfair Jr. and Sr. High School and St. Joseph High School
- Quality promotional tenants complement the neighborhood draw