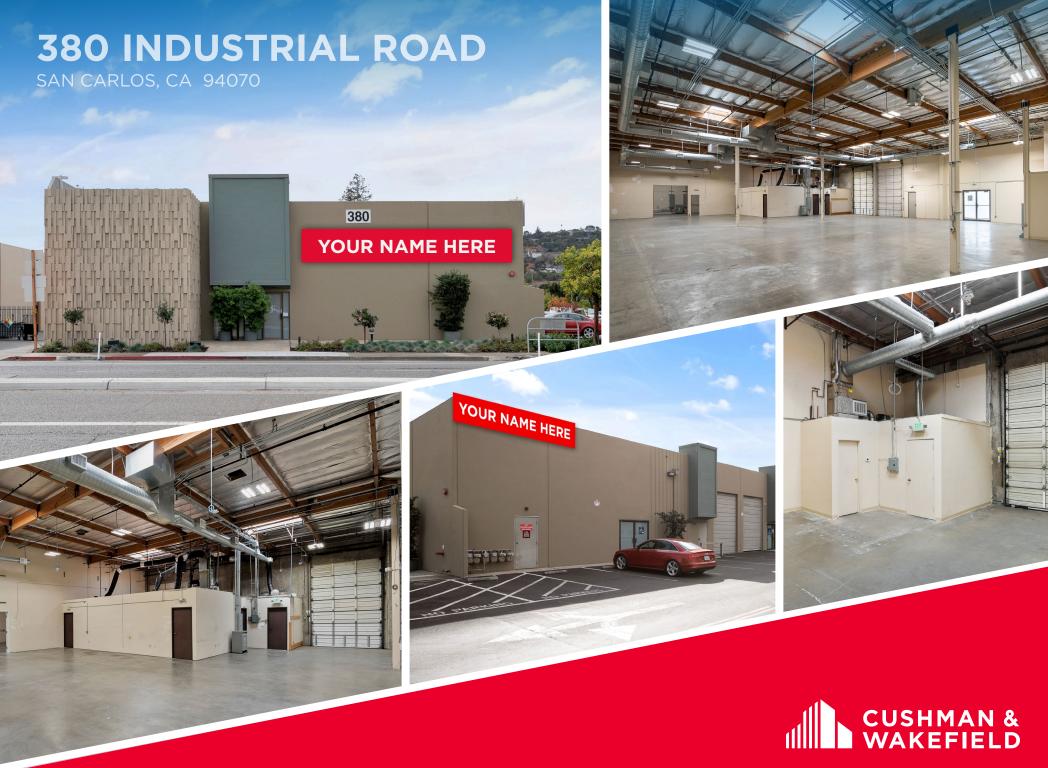

RARE R&D BUILDING WITH 5.3/1000 PARKING

±8,550 SF & ±15,550 SF

±24,100 COMBINED

SAN CARLOS, CA 94070

±8,550 SF

GREAT LOCATION
JUST OFF
HIGHWAY 101!

±15,550 SF