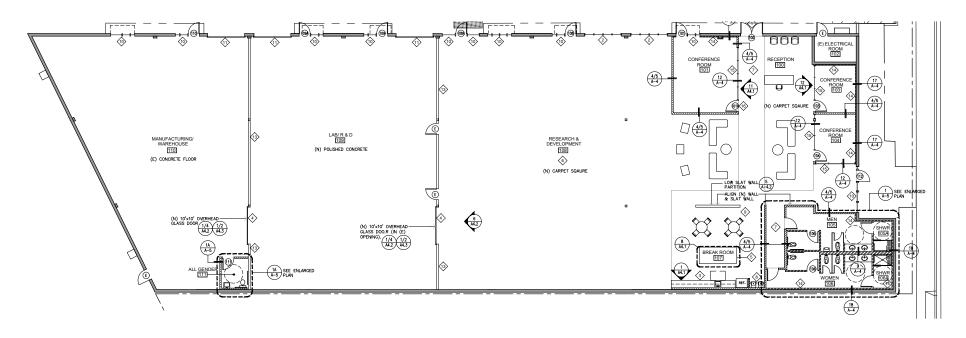

## ±8,550 RSF FLOOR PLAN

- 2 Conference Rooms
- Private Office
- Kitchen/Food Area
- Restrooms
- 3 Storage Rooms
- Large Open R&D/Office Area

SAN CARLOS, CA 94070