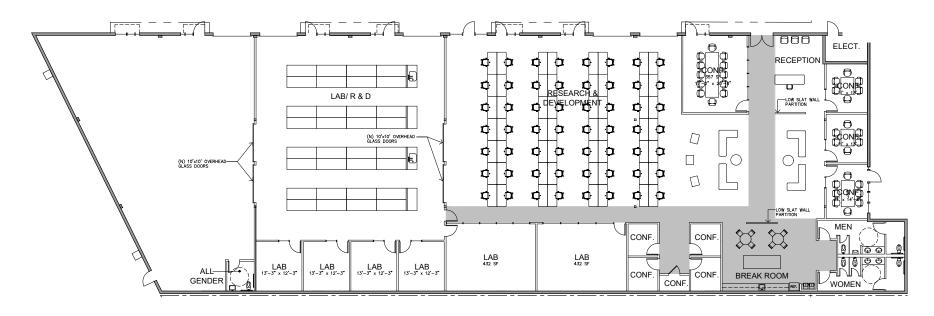

#### **FLOOR PLAN #1**

±15,550 SF

- Office/Lab/R&D Uses Allowed
- 5.3/1000 parking
- 800 amps 208 volt Phase 3 power
- 18 ft Clear Height
- 5 Grade Level Rollups

SAN CARLOS, CA 94070

#### **FLOOR PLAN #2**

±15,550 SF

- Office/Lab/R&D Uses Allowed
- 5.3/1000 parking
- 800 amps 208 volt Phase 3 power
- 18 ft Clear Height
  - 5 Grade Level Rollups

SAN CARLOS, CA 94070

#### **FLOOR PLAN #3**

±15,550 SF

- Office/Lab/R&D Uses Allowed
- 5.3/1000 parking
- 800 amps 208 volt Phase 3 power
- 18 ft Clear Height
- 5 Grade Level Rollups

SAN CARLOS, CA 94070