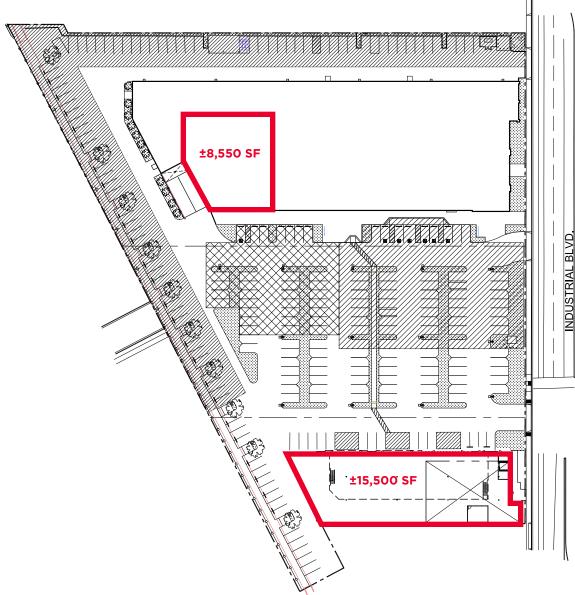

R PLAN #1**

±15,550 SF



- Office/Lab/R&D Uses Allowed
- 5.3/1000 parking
- 800 amps 208 volt Phase 3 power
- 18 ft Clear Height
- 5 Grade Level Rollups





SAN CARLOS, CA 94070

#### **FLOOR PLAN #2**

±15,550 SF



- Office/Lab/R&D Uses Allowed
- 5.3/1000 parking
- 800 amps 208 volt Phase 3 power
- 18 ft Clear Height
  - 5 Grade Level Rollups





SAN CARLOS, CA 94070

#### **FLOOR PLAN #3**

±15,550 SF



- Office/Lab/R&D Uses Allowed
- 5.3/1000 parking
- 800 amps 208 volt Phase 3 power
- 18 ft Clear Height
- 5 Grade Level Rollups





SAN CARLOS, CA 94070

## ±8,550 RSF FLOOR PLAN



- 2 Conference Rooms
- Private Office
- Kitchen/Food Area
- Restrooms
- 3 Storage Rooms
- Large Open R&D/Office Area



SAN CARLOS, CA 94070

## **SITE PLAN** | ±8,550 to +15,500 SF | 5.3/1000 Parking