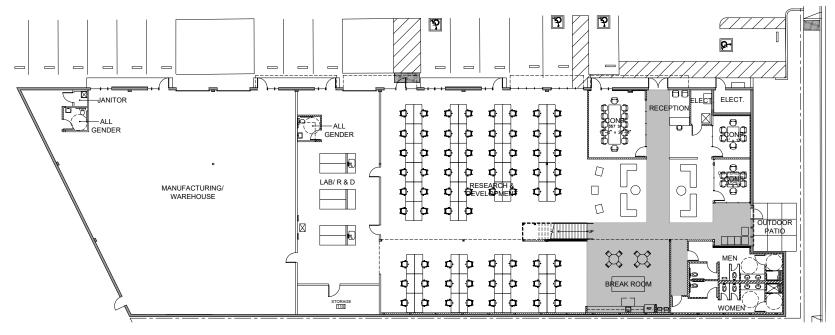

#### **FLOOR PLAN #2**

±15,550 SF

- Office/Lab/R&D Uses Allowed
- 5.3/1000 parking
- 800 amps 208 volt Phase 3 power
- 18 ft Clear Height
  - 5 Grade Level Rollups

SAN CARLOS, CA 94070