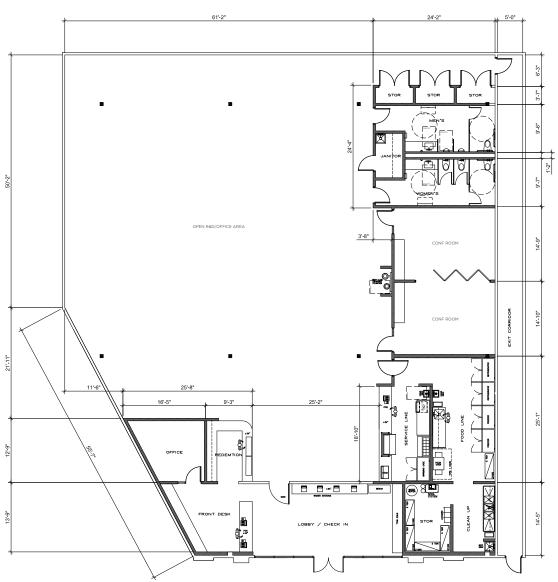

## ±8,550 RSF FLOOR PLAN

- 2 Conference Rooms
- Private Office
- Kitchen/Food Area
- Restrooms
- 3 Storage Rooms
- Large Open R&D/Office Area

SAN CARLOS, CA 94070