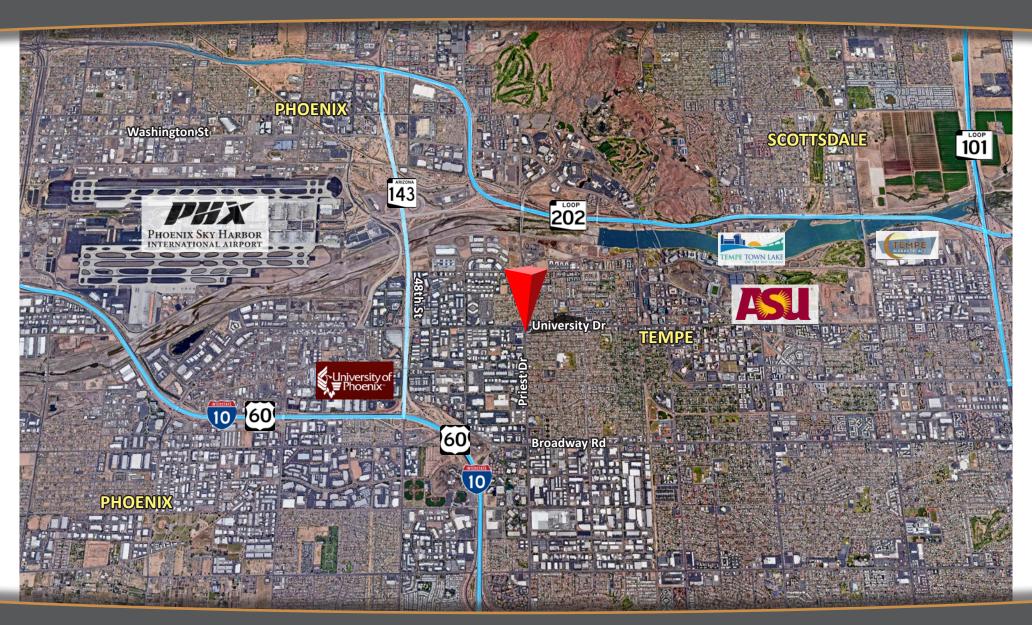

## 1323-1325 W University Dr

Tempe, AZ

**SALE PRICE: \$679,000** 

## **Features:**

- $\pm$  3,000 SF
- Retail Building w/Large Glass Line
- ±16 Parking Spaces
- Private Restrooms

- Newer HVAC Units
- Excellent Visibility & Access
- Cose to ASU, Sky Harbor Airport & Major Freeways