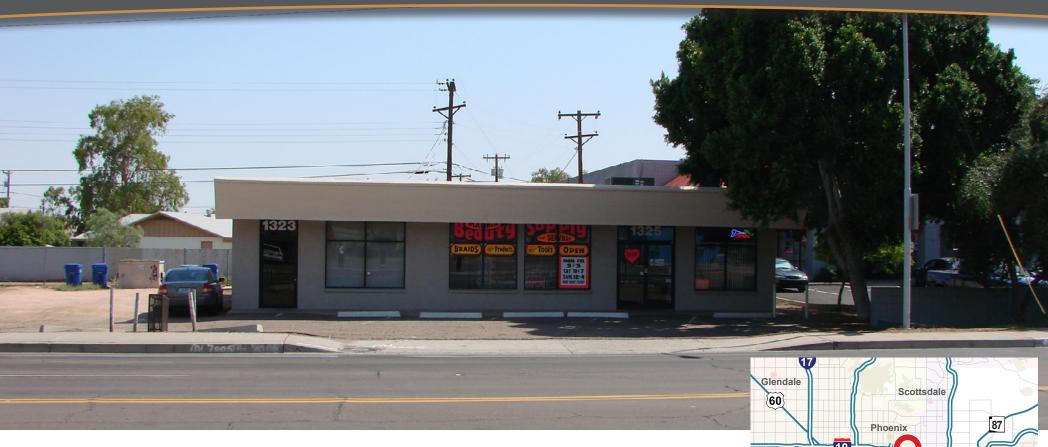

## 1323-1325 W University Dr

Tempe, AZ

**SALE PRICE: \$679,000** 

## **Features:**

- $\pm$  3,000 SF
- Retail Building w/Large Glass Line
- ±16 Parking Spaces
- Private Restrooms

- Newer HVAC Units
- Excellent Visibility & Access
- Cose to ASU, Sky Harbor Airport & Major Freeways

## 1323-1325 W University Dr

Retail

Owner/User Investment

Tempe, AZ

**SALE PRICE:** \$679,000

The information contained herein has been obtained from various sources. We have no reason to doubt its accuracy; however, J & J Commercial Properties, Inc. has not verified such information and makes no guarantee, warranty or representation about such information. The prospective buyer or lessee should independently verify all dimensions, specifications, floor plans, and all information prior to the lease or purchase of the property. All offerings are subject to price change, prior sale, lease, or withdrawal from the market without prior notice. 06 29 18