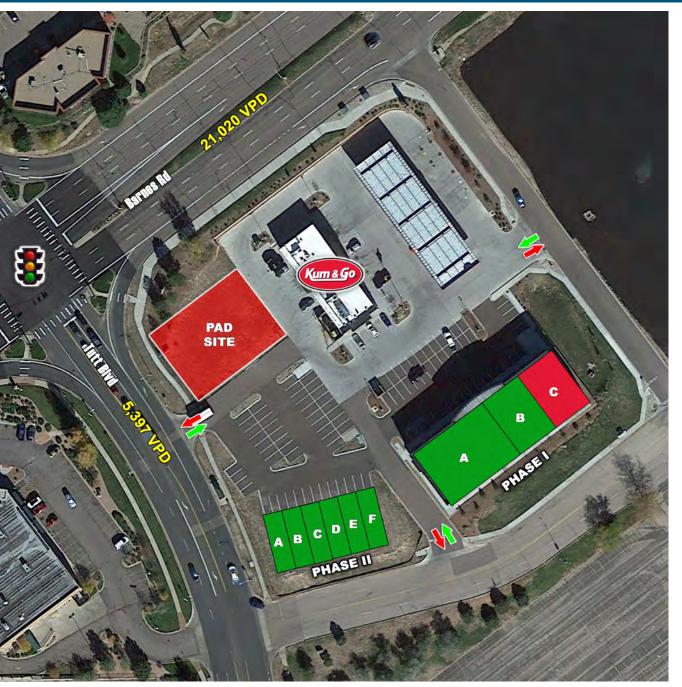

#### **PROPERTY HIGHLIGHTS**

| Phase I:  | For Lease - Fully Built-Out Restaurant |  |
|-----------|----------------------------------------|--|
|           | 3,250 SF - Available                   |  |
| Phase II: | Now Pre-Leasing                        |  |
|           | 1,200 SF - 7,200 SF                    |  |
| Pad Site: | For Sale or Lease                      |  |
|           | 4,800 SF Buildable Available           |  |

| #<br>A<br>B<br>C | PHASE I<br>Sola Salon<br>Hurts Donut Co.<br>Fully Built-Out | <b>SF</b><br>5,200<br>3,250 |
|------------------|-------------------------------------------------------------|-----------------------------|
|                  | Restaurant Available                                        | 3,250                       |
| #                | PHASE II                                                    | SF                          |
| A                | AVAILABLE                                                   | 1,200                       |
| В                | AVAILABLE                                                   | 1,200                       |
| С                | AVAILABLE                                                   | 1,200                       |
| D                | AVAILABLE                                                   | 1,200                       |
| E                | AVAILABLE                                                   | 1,200                       |
| F                | AVAILABLE                                                   | 1,200                       |
| PAD S<br>AVAIL   | <b>SF</b><br>4,800                                          |                             |

Join the Switchbacks and Sky Sox at this prime retail location!

Mark Useman | museman@coscommercial.com | 719.418.4069

Colorado Springs Commercial