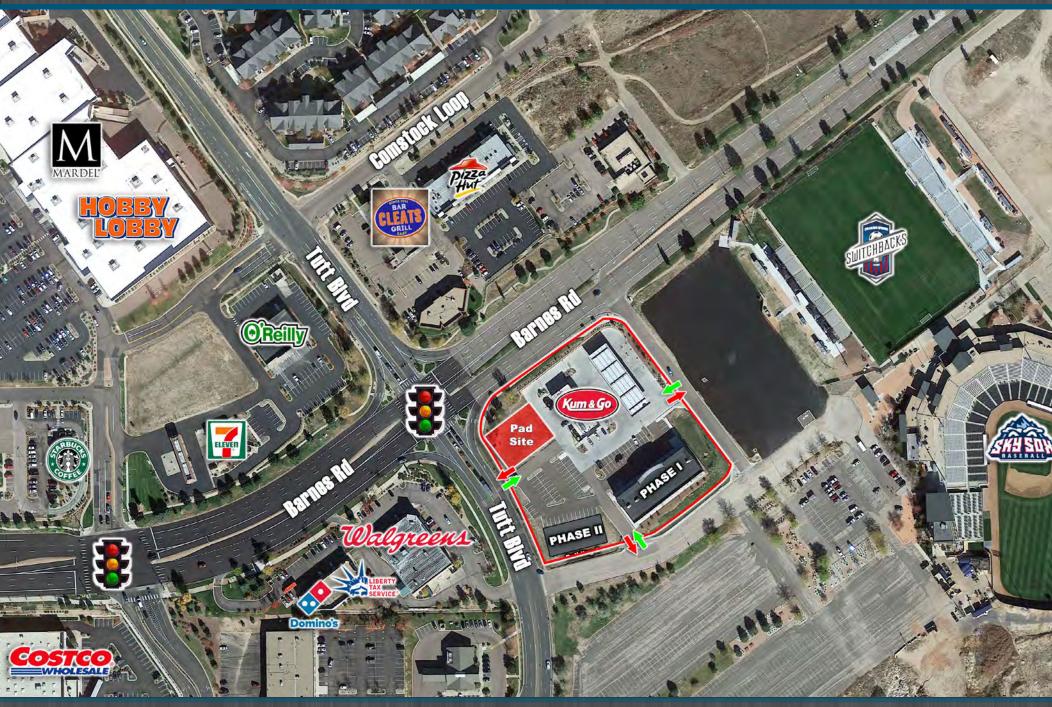

- · Easy access and excellent visibility
- Close proximity to new & existing housing developments
- Adjacent to Sky Sox Stadium and close proximity to Costco & other national retailers
- Call for Pricing

#### **TRAFFIC COUNTS**

| Barne | es Rd |   |
|-------|-------|---|
| 20,45 | 1 VPD | , |

Tutt Blvd 13,128 VPD

Colorado Springs Commercial