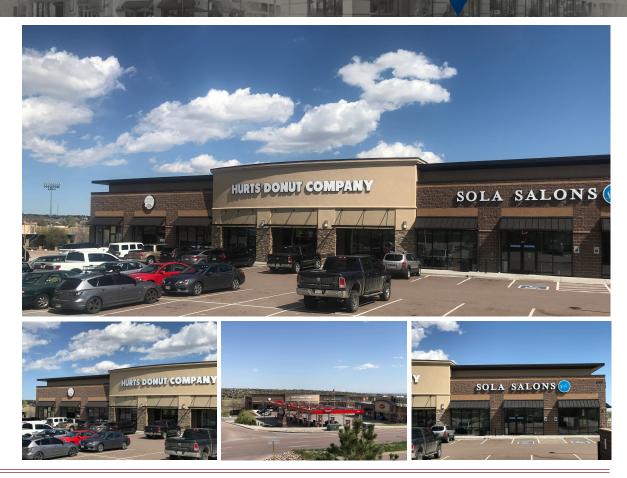

## **Shoppes at the Ball Park** For Lease

| #<br>A<br>B<br>C | PHASE I<br>Sola Salon<br>Hurts Donut Co.<br>Fully Built-Out | <b>SF</b><br>5,200<br>3,250 |
|------------------|-------------------------------------------------------------|-----------------------------|
|                  | Restaurant Available                                        | 3,250                       |
| #                | PHASE II                                                    | SF                          |
| A                | AVAILABLE                                                   | 1,200                       |
| В                | AVAILABLE                                                   | 1,200                       |
| С                | AVAILABLE                                                   | 1,200                       |
| D                | AVAILABLE                                                   | 1,200                       |
| E                | AVAILABLE                                                   | 1,200                       |
| F                | AVAILABLE                                                   | 1,200                       |
| PAD S<br>AVAIL   | <b>SF</b><br>4,800                                          |                             |