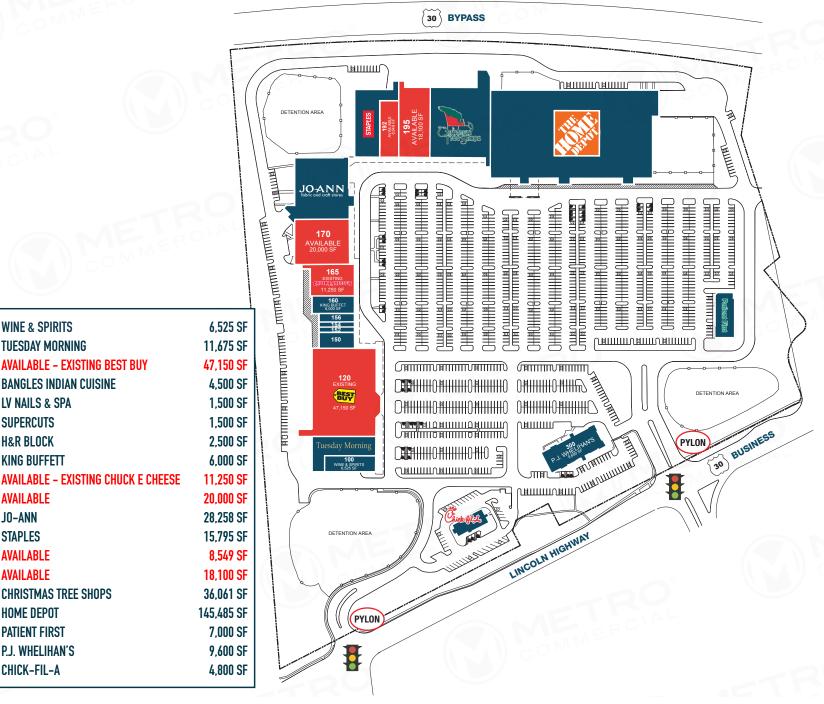

## **DAVID JUDD**

office 856.222.1900 direct 856.222.3037 djudd@metrocommercial.com

100

110

120

150

152

154

156

160

165

170

180

190 192

195

200

210

250

300

320

**WINE & SPIRITS** 

LV NAILS & SPA

**SUPERCUTS** 

**H&R BLOCK** 

**AVAILABLE** 

**AVAILABLE** 

**AVAILABLE** 

**HOME DEPOT** 

PATIENT FIRST

CHICK-FIL-A

P.J. WHELIHAN'S

**CHRISTMAS TREE SHOPS** 

JO-ANN **STAPLES** 

KING BUFFETT

**TUESDAY MORNING** 

AVAILABLE – EXISTING BEST BUY

**BANGLES INDIAN CUISINE** 

The information and images contained herein are from sources deemed reliable. However, Metro Commercial Real Estate, Inc. makes no representation whatsoever as to their accuracy or authenticity. Images shown may be modified for illustrative purposes. Images may be out-of-date and not current. 6.21