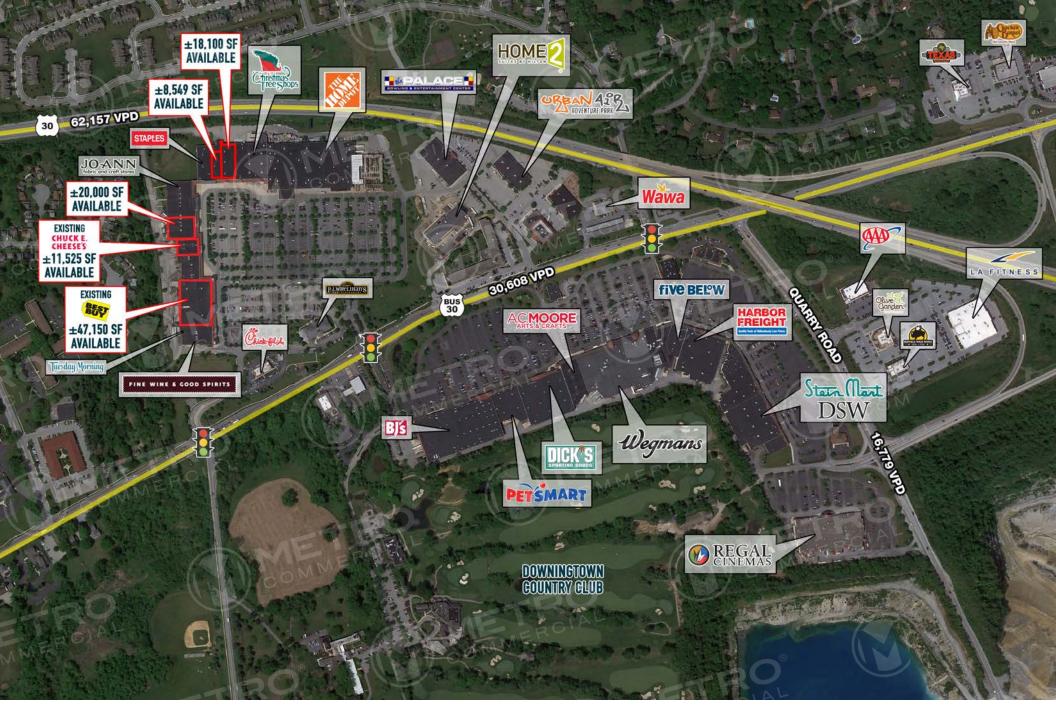

## **ASHBRIDGE SQUARE**

DOWNINGTOWN, PA

±8.549 - 65.350 SF AVAILABLE FOR LEASE

property highlights.

- Join Home Depot, Christmas Tree Shops & Staples
- Located at the Route 30-Business Route 30
  Bypass with 62,157 VPD and 30,608 VPD
- Over 95,300 people with an average HH Income of \$134,846 in 5 miles
- Located in the heart of the Downingtown retail node

ROUTE 30 TRAFFIC COUNT: 62,157 VPD \*ESRI 2017

**LEASED BY:** 

COMMERCIAL

FINE WINE & GOOD SPIRITS

**OWNED & MANAGED BY:** 