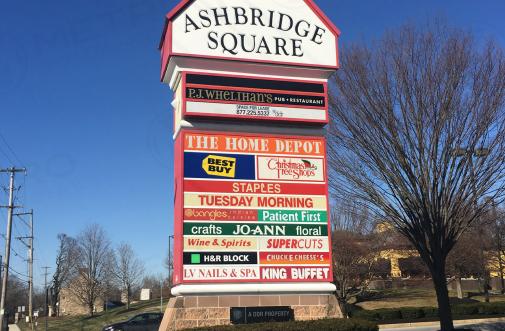

## **ASHBRIDGE SQUARE**

DOWNINGTOWN, PA

±8.549 - 65.350 SF AVAILABLE FOR LEASE

property highlights.

- Join Home Depot, Christmas Tree Shops & Staples
- Located at the Route 30-Business Route 30
  Bypass with 62,157 VPD and 30,608 VPD
- Over 95,300 people with an average HH Income of \$134,846 in 5 miles
- Located in the heart of the Downingtown retail node

210

250

300

320

**WINE & SPIRITS** 

LV NAILS & SPA

**SUPERCUTS** 

**H&R BLOCK** 

**AVAILABLE** 

**AVAILABLE** 

**AVAILABLE** 

**HOME DEPOT** 

PATIENT FIRST

CHICK-FIL-A

P.J. WHELIHAN'S

**CHRISTMAS TREE SHOPS** 

JO-ANN **STAPLES** 

KING BUFFETT

**TUESDAY MORNING** 

AVAILABLE – EXISTING BEST BUY

**BANGLES INDIAN CUISINE** 

The information and images contained herein are from sources deemed reliable. However, Metro Commercial Real Estate, Inc. makes no representation whatsoever as to their accuracy or authenticity. Images shown may be modified for illustrative purposes. Images may be out-of-date and not current. 6.21