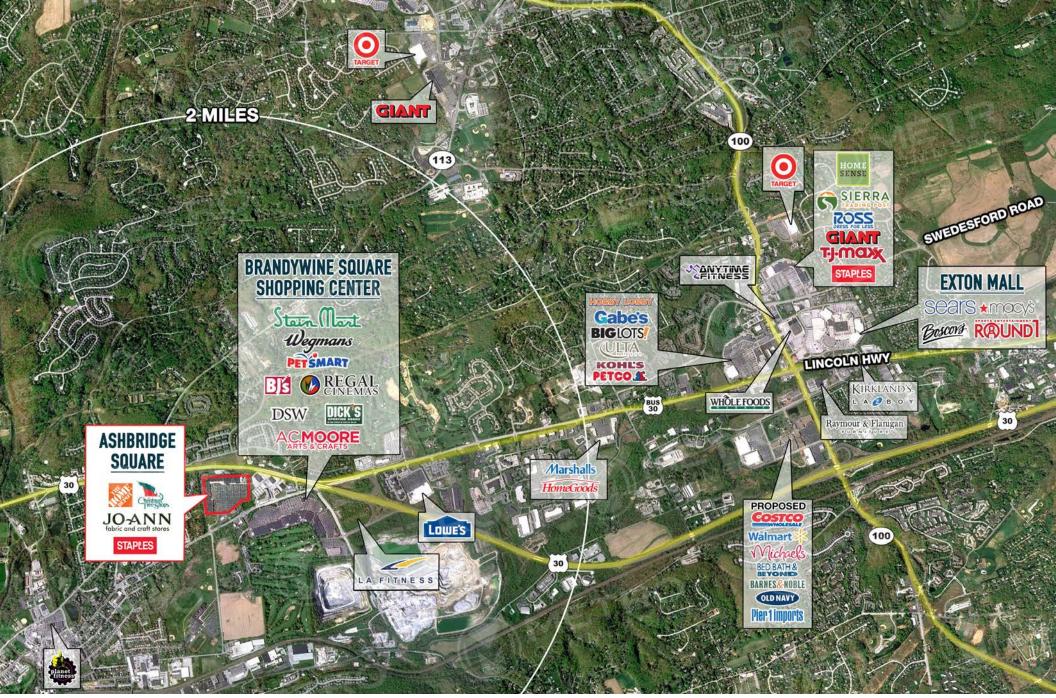

## **ASHBRIDGE SQUARE**

DOWNINGTOWN, PA

±8.549 - 65.350 SF AVAILABLE FOR LEASE

property highlights.

- Join Home Depot, Christmas Tree Shops & Staples
- Located at the Route 30-Business Route 30
  Bypass with 62,157 VPD and 30,608 VPD
- Over 95,300 people with an average HH Income of \$134,846 in 5 miles
- Located in the heart of the Downingtown retail node