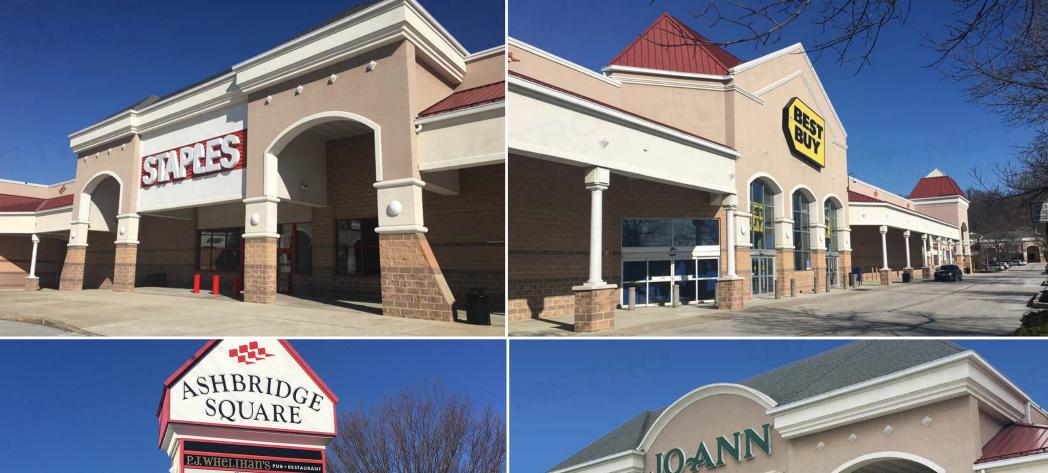

## **ASHBRIDGE SQUARE**

DOWNINGTOWN, PA

±8.549 - 65.350 SF AVAILABLE FOR LEASE

property highlights.

- Join Home Depot, Christmas Tree Shops & Staples
- Located at the Route 30-Business Route 30
  Bypass with 62,157 VPD and 30,608 VPD
- Over 95,300 people with an average HH Income of \$134,846 in 5 miles
- Located in the heart of the Downingtown retail node

**AVAILABLE** 

**AVAILABLE** 

**AVAILABLE** 

**HOME DEPOT** 

PATIENT FIRST

CHICK-FIL-A

P.J. WHELIHAN'S

**CHRISTMAS TREE SHOPS** 

JO-ANN **STAPLES** 

KING BUFFETT

**TUESDAY MORNING** 

AVAILABLE – EXISTING BEST BUY

**BANGLES INDIAN CUISINE** 

The information and images contained herein are from sources deemed reliable. However, Metro Commercial Real Estate, Inc. makes no representation whatsoever as to their accuracy or authenticity. Images shown may be modified for illustrative purposes. Images may be out-of-date and not current. 6.21