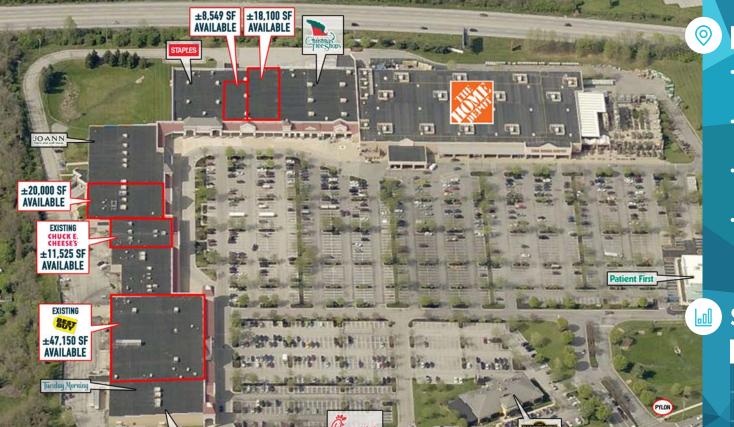

## **ASHBRIDGE SQUARE**

DOWNINGTOWN, PA

±8.549 - 65.350 SF AVAILABLE FOR LEASE

property highlights.

- Join Home Depot, Christmas Tree Shops & Staples
- Located at the Route 30-Business Route 30
  Bypass with 62,157 VPD and 30,608 VPD
- Over 95,300 people with an average HH Income of \$134,846 in 5 miles
- Located in the heart of the Downingtown retail node

**AVAILABLE** 

**AVAILABLE** 

**AVAILABLE** 

**HOME DEPOT** 

PATIENT FIRST

CHICK-FIL-A

P.J. WHELIHAN'S

**CHRISTMAS TREE SHOPS** 

JO-ANN **STAPLES** 

KING BUFFETT

**TUESDAY MORNING** 

AVAILABLE – EXISTING BEST BUY

**BANGLES INDIAN CUISINE** 

The information and images contained herein are from sources deemed reliable. However, Metro Commercial Real Estate, Inc. makes no representation whatsoever as to their accuracy or authenticity. Images shown may be modified for illustrative purposes. Images may be out-of-date and not current. 6.21