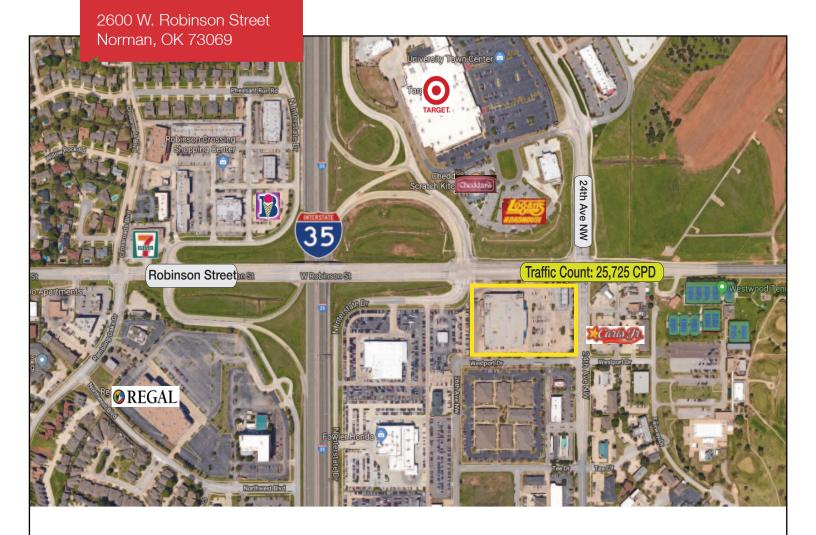

## 2600 W. Robinson Street

Norman, Oklahoma 73069

## **DEMOGRAPHICS**

| Population               |                         |                            |
|--------------------------|-------------------------|----------------------------|
| <b>1 Mile:</b> 6,688     | <b>3 Mile:</b> 59,319   | <b>5 Mile:</b> 109,921     |
| Average Household Income |                         |                            |
| <b>1 Mile:</b> \$67,533  | <b>3 Mile:</b> \$61,156 | <b>5 Mile:</b><br>\$55,962 |
| Total Households         |                         |                            |
| 1 Mile:<br>2,983         | 3 Mile:<br>23,404       | <b>5 Mile:</b> 44,260      |