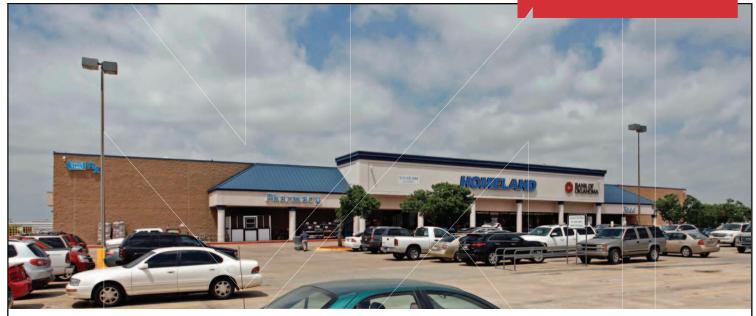

Retail Space For Sub-Lease

67,056 SF on 5.53 Acres

Sub-Lease Price: \$12.50/SF NNN

#### PROPERTY HIGHLIGHTS

- 67,056 SF on 5.53 Acres
- Ample Parking
- Sub-Lease Opportunity
- Lease Expires: 5-1-2027
- Gas Station Included
- Zoned C-2 (Local Commercial)
- Built 1981