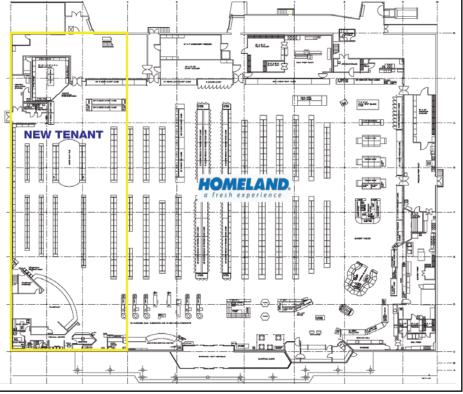

Retail Space For Sub-Lease

67,056 SF on 5.53 Acres

Sub-Lease Price: \$12.50/SF NNN

#### PROPERTY HIGHLIGHTS

- 67,056 SF on 5.53 Acres
- Ample Parking
- Sub-Lease Opportunity
- Lease Expires: 5-1-2027
- Gas Station Included
- Zoned C-2 (Local Commercial)
- Built 1981