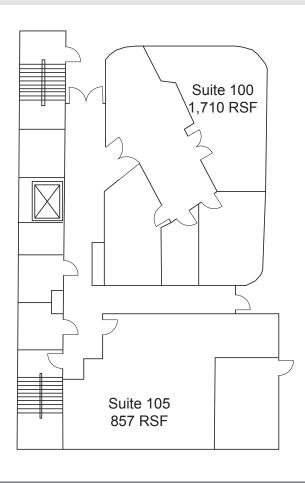

#### **Availability**

| SUITE            | SIZE<br>(RSF) | ASKING RATE<br>(+ UTILITIES) | COMMENTS                                                                                                |
|------------------|---------------|------------------------------|---------------------------------------------------------------------------------------------------------|
| 100              | 1,710         | \$1.50                       | Three large enclosed offices. Immediate availability.                                                   |
| 105              | 857           | \$1.10                       | Open configuration. Immediate availability.                                                             |
| 200              | 3,674         | \$1.75                       | Improved with eight enclosed offices, conference room, and workstations. Available with 90 days notice. |
| 3rd & 4th floors | 5,215         | \$1.75                       | Available May, 2012                                                                                     |