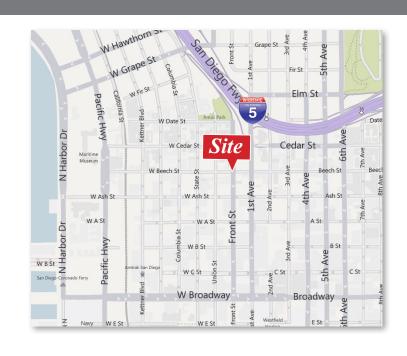

## **Desirable Downtown Office Space**

1510 Front Street, San Diego, CA 92101

## **Downtown Office Space**

1510 Front Street, San Diego, CA 92101

# **Downtown Office Space**

1510 Front Street, San Diego, CA 92101