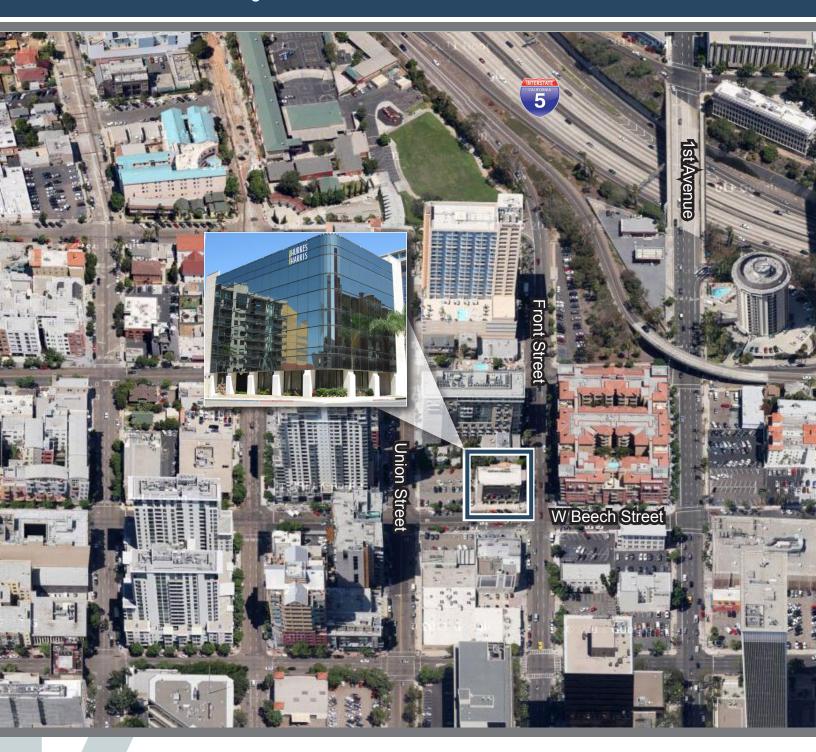

## FOR LEASE

# **Downtown Office Space**

1510 Front Street, San Diego, CA 92101