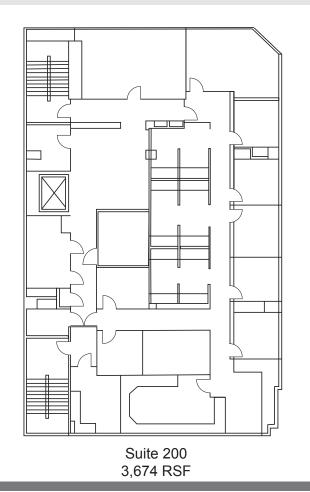

#### **Availability**

| SUITE            | SIZE<br>(RSF) | ASKING RATE<br>(+ UTILITIES) | COMMENTS                                                                                                |
|------------------|---------------|------------------------------|---------------------------------------------------------------------------------------------------------|
| 100              | 1,710         | \$1.50                       | Three large enclosed offices. Immediate availability.                                                   |
| 105              | 857           | \$1.10                       | Open configuration. Immediate availability.                                                             |
| 200              | 3,674         | \$1.75                       | Improved with eight enclosed offices, conference room, and workstations. Available with 90 days notice. |
| 3rd & 4th floors | 5,215         | \$1.75                       | Available May, 2012                                                                                     |