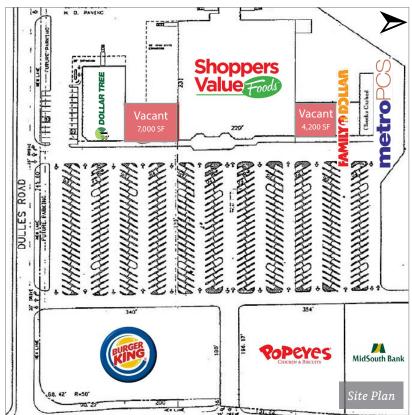

#### **Property Summary**

The newly renovated Marketplace Shopping Center is a community center located on the northwest corner of Ambassador Caffery Parkway and Dulles Drive. The center is anchored by Shoppers Value Foods, which has a stronghold on the grocery market that exists from the intersection towards the Scott area, being that it is the closest area. With the newly opened Eraste Landry extension, accessibility to the Scott area makes this center more attractive than ever.

#### **Available**

• 1,500 - 7,000 sf

#### **Tenants**

- · Shoppers Value Foods
- Family Dollar
- Dollar Tree
- MetroPCS