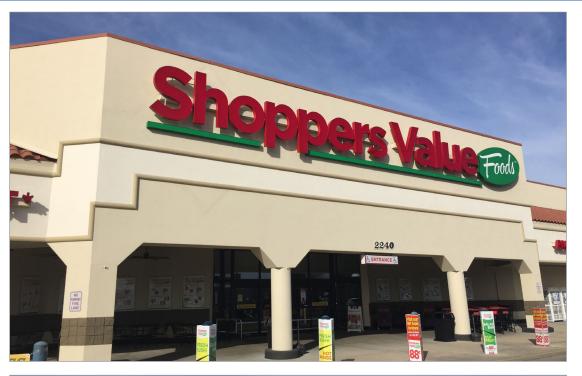

#### **Property Summary**

The newly renovated Marketplace Shopping Center is a community center located on the northwest corner of Ambassador Caffery Parkway and Dulles Drive. The center is anchored by Shoppers Value Foods, which has a stronghold on the grocery market that exists from the intersection towards the Scott area, being that it is the closest area. With the newly opened Eraste Landry extension, accessibility to the Scott area makes this center more attractive than ever.

#### **Tenants**

- · Shoppers Value Foods
- Family Dollar
- Dollar Tree
- MetroPCS