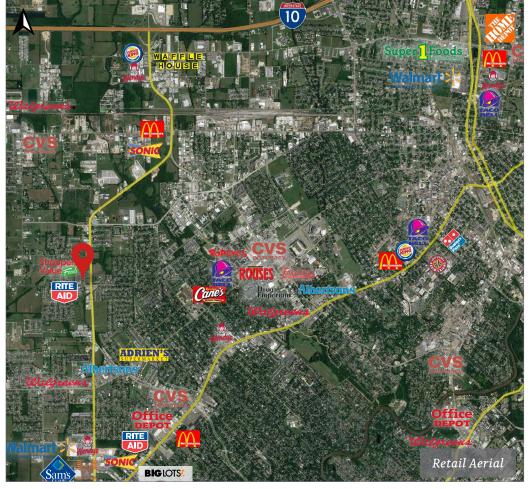

# Shoppers Value Marketplace Center

2246 Ambassador Caffery Parkway, Lafayette, LA

#### **Property Summary**

The newly renovated Marketplace Shopping Center is a community center located on the northwest corner of Ambassador Caffery Parkway and Dulles Drive. The center is anchored by Shoppers Value Foods, which has a stronghold on the grocery market that exists from the intersection towards the Scott area, being that it is the closest area. With the newly opened Eraste Landry extension, accessibility to the Scott area makes this center more attractive than ever.