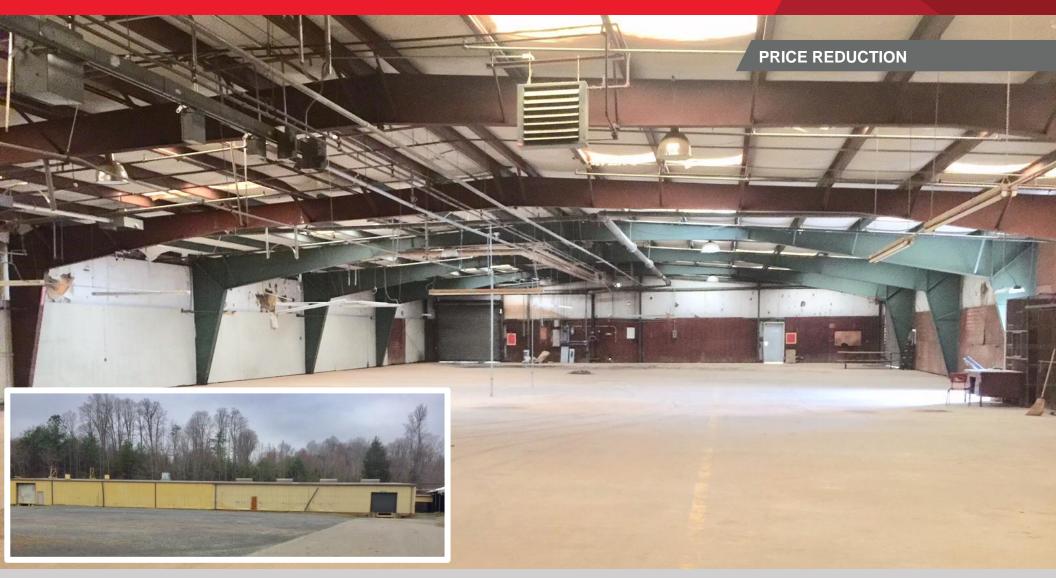

### **Property Features**

- 17,600 SF on 3.9 AC
- Zoned I-1
- Just off of 220 & 87
- · Fenced and gated with two entrances
- · Backs up to railroad
- · Lease Price: \$2.00 PSF NNN
- Price Reduction: \$189,000.00