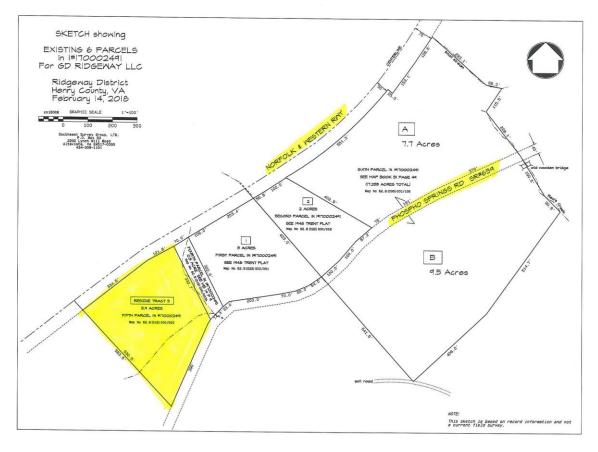

### **Property Features**

- 17,600 SF on 3.9 AC
- Zoned I-1
- Just off of 220 & 87
- · Fenced and gated with two entrances
- · Backs up to railroad
- · Lease Price: \$2.00 PSF NNN
- Price Reduction: \$189,000.00