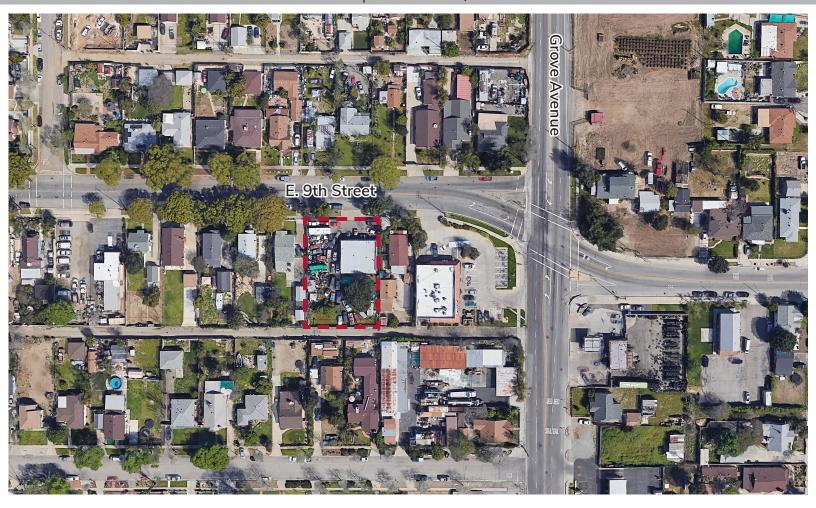

# LEASED INVESTMENT ±2,100 SF AUTOMOTIVE SHOP

## 1462 E. 9TH STREET UPLAND, CALIFORNIA 91786