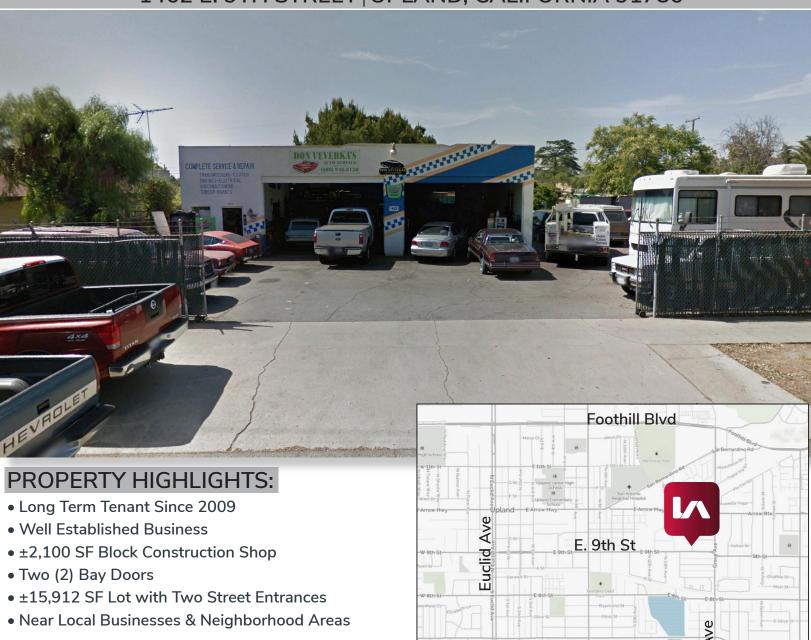

# LEASED INVESTMENT ±2,100 SF AUTOMOTIVE SHOP

## 1462 E. 9TH STREET UPLAND, CALIFORNIA 91786

### **INVESTMENT HIGHLIGHTS:**

Tenant: Don's Automotive Annual Income: ±\$31,200

Term: Ending 12/2020 with 1 to 5 Year Option Annual Net Income (after expenses): ±\$24,653

Cap Rate: 5.5%

Asking Price: \$448,000