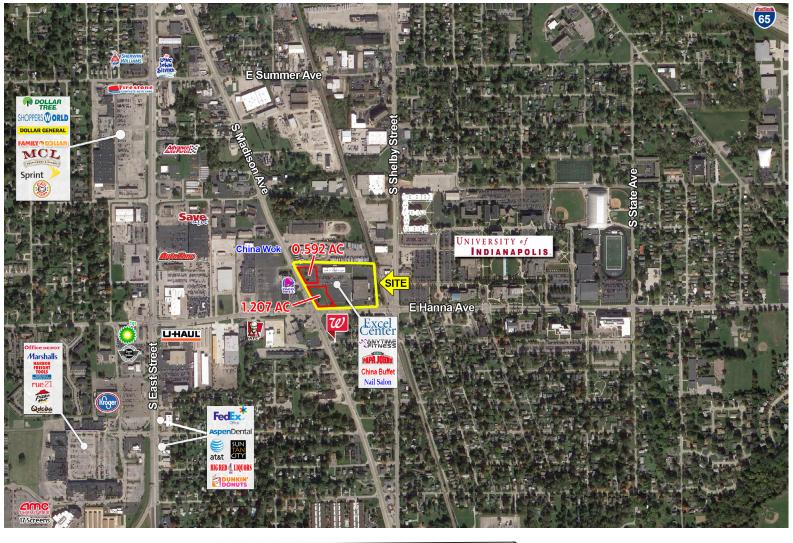

#### TRAFFIC COUNTS

South Madison - 11,230 ADT Hanna Avenue - 17,124 ADT

- 6,083 sf and 4,808 sf available (can be combined or divided)
- Two outlots available 0.592 AC and 1.207 AC Ground lease, Build-to-Suit or Sale
- Great visibility from Hanna Avenue and Madison Avenue
- Located just minutes from I-465 and I-65
- Sits adjacent to University of Indianapolis
- High daytime population