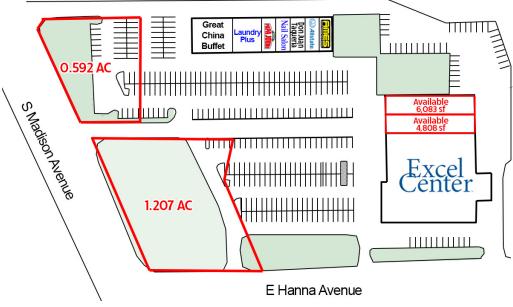

#### TRAFFIC COUNTS

South Madison - 11,230 ADT Hanna Avenue - 17,124 ADT

- 6,083 sf and 4,808 sf available (can be combined or divided)
- Two outlots available 0.592 AC and 1.207 AC Ground lease, Build-to-Suit or Sale
- Great visibility from Hanna Avenue and Madison Avenue
- Located just minutes from I-465 and I-65
- Sits adjacent to University of Indianapolis
- High daytime population