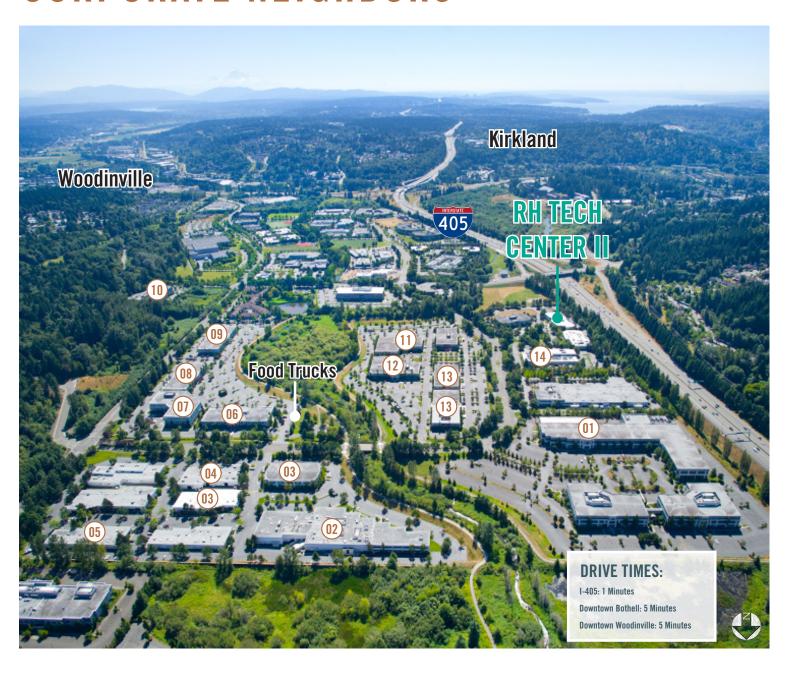

# **CORPORATE NEIGHBORS**

#### LEGEND:

- **(01)** AT&T
- Valeant Solta Medical
- General Dynamics
- (04) LuxerCare
- 05 ADT Security
- **06** Google
- **07** AT&T
- 08) United Healthcare Services
- Progressive, Banner Bank
- (10) HUB International
- 11) State Farm
- (12) Talentwise
- 13 Puget Sound Energy
- (14) T-Mobile