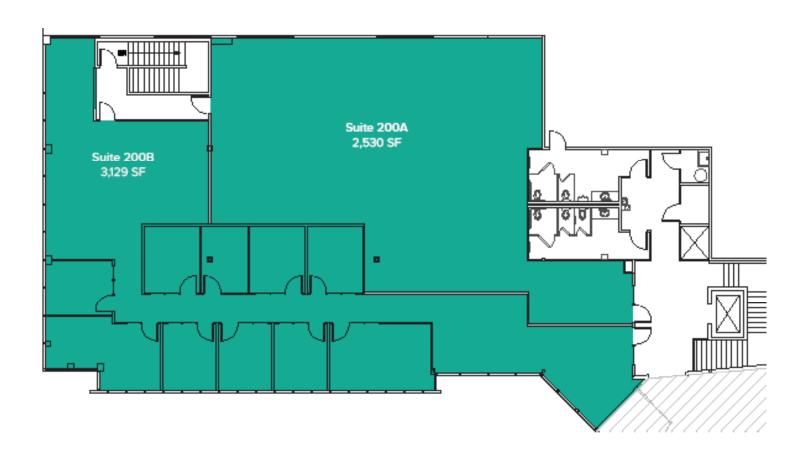

## SUITE 200 SAMPLE FLOOR PLAN

| Suite | SF       | Rate           | Available |
|-------|----------|----------------|-----------|
| 200A  | 2,530 SF | \$24.00/SF NNN | Now       |
| 200B  | 3,129 SF | \$24.00/SF NNN | Now       |