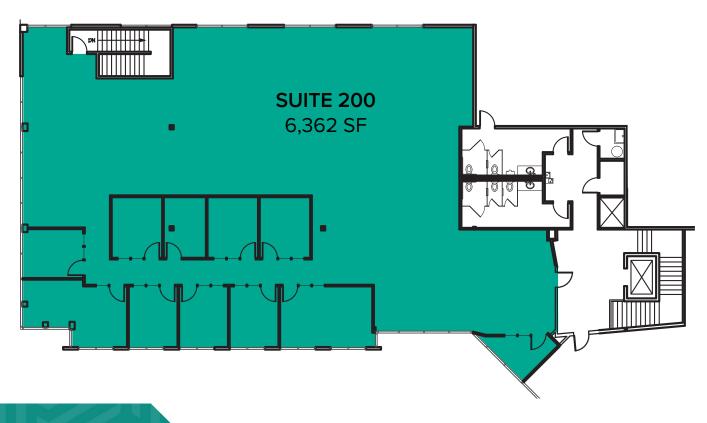

### SUITE 200 AS-IS FLOOR PLAN

| Suite | SF       | Rate            | Notes                                                                             |
|-------|----------|-----------------|-----------------------------------------------------------------------------------|
| 200   | 6,362 SF | \$21.00/SF, NNN | 9 private offices, 1 conference room, and open office area. <b>Available now.</b> |