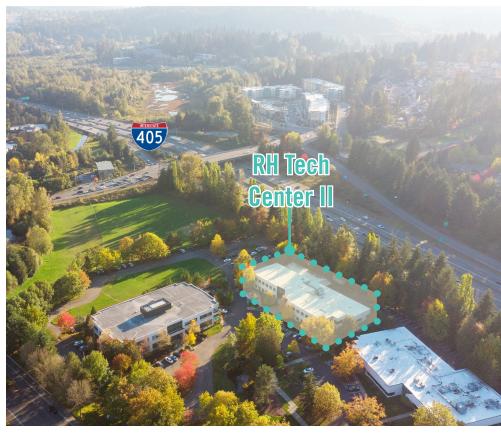

## RH TECH CENTER II

#### 19803 North Creek Parkway N | Bothell, WA

#### **FEATURES:**

- Quick Access to I-405, SR-522, Downtown Bothell, and Downtown Woodinville
- 1 Block from Restaurants & Retail Shops
- Corporate Neighbors Include Google, AT&T, T-Mobile and Puget Sound Energy
- Directly Adjacent to Bright Horizons Child Care, Sports Fields, and Jogging Trail