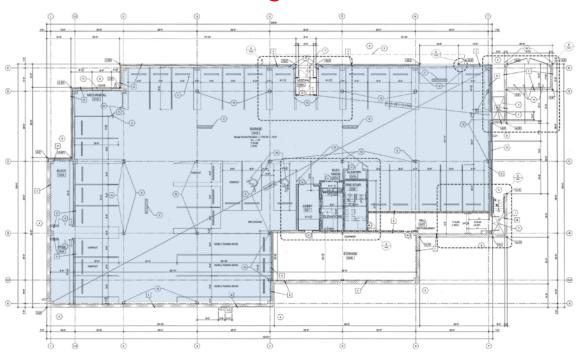

uite 200

Cleveland, Ohio 44131 Main 216.520.1200 216.520.1828 Fax crescorealestate.com







### **Property Highlights**

- · 47,000 total building RSF
- 35,000 RSF available
- 15,608 SF available on second and third floors
- Approximately 5,000 SF available on first floor
- Located in prestigious Chagrin Highlands Corporate Community
- Underground Parking
- Join Eaton Corporation, University Hospitals Ahuja Medical Campus, Lifetime Fitness, Cleveland Clinic and Penske Logistics

#### Bill Saltzman, CCIM, SIOR

Executive Vice President 216.525.1499 bsaltzman@crescorealestate.com

Rico A. Pietro, SIOR

Principal 216.525.1473 rpietro@crescorealestate.com 3 Summit Park Drive, Suite 200

Cleveland, Ohio 44131 Main 216.520.1200 Fax 216.520.1828 crescorealestate.com





### **Garage Floor**



### First Floor - 5,000 RSF



#### Bill Saltzman, CCIM, SIOR

**Executive Vice President** 216.525.1499

bsaltzman@crescorealestate.com

#### Rico A. Pietro, SIOR

Principal 216.525.1473 rpietro@crescorealestate.com 3 Summit Park Drive, Suite 200

Cleveland, Ohio 44131 Main 216.520.1200 216.520.1828 Fax crescorealestate.com

Independently Owned and Operated / A Member of the Cushman & Wakefield Alliance

Cushman & Wakefield Copyright 2015. No warranty or representation, express or implied, is made to the accuracy or completeness of the information contained herein, and same is submitted subject to errors, omissions, change of price, rental or other conditions, withdrawal without notice, and to any special listing conditions imposed by the property owner(s). As applicable, we make no rep