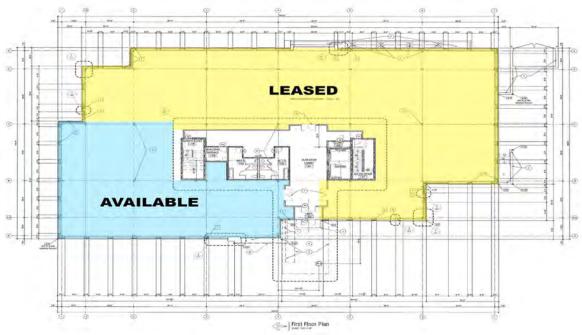

Main 216.520.1200 216.520.1828 Fax crescorealestate.com







### **Property Highlights**

- · 47,000 total building RSF
- 35,000 RSF available
- 15,608 SF available on second and third floors
- Approximately 5,000 SF available on first floor
- Located in prestigious Chagrin Highlands Corporate Community
- Underground Parking
- Join Eaton Corporation, University Hospitals Ahuja Medical Campus, Lifetime Fitness, Cleveland Clinic and Penske Logistics

#### Bill Saltzman, CCIM, SIOR

Executive Vice President 216.525.1499 bsaltzman@crescorealestate.com

Rico A. Pietro, SIOR

Principal 216.525.1473 rpietro@crescorealestate.com 3 Summit Park Drive, Suite 200

Cleveland, Ohio 44131 Main 216.520.1200 Fax 216.520.1828 crescorealestate.com





### **Garage Floor**



### First Floor - 5,000 RSF



#### Bill Saltzman, CCIM, SIOR

**Executive Vice President** 216.525.1499

bsaltzman@crescorealestate.com

#### Rico A. Pietro, SIOR

Principal 216.525.1473 rpietro@crescorealestate.com 3 Summit Park Drive, Suite 200

Cleveland, Ohio 44131 Main 216.520.1200 216.520.1828 Fax crescorealestate.com

Independently Owned and Operated / A Member of the Cushman & Wakefield Alliance

Cushman & Wakefield Copyright 2015. No warranty or representation, express or implied, is made to the accuracy or completeness of the information contained herein, and same is submitted subject to errors, omissions, change of price, rental or other conditions, withdrawal without notice, and to any special listing conditions imposed by the property owner(s). As applicable, we make no representation as to the condition