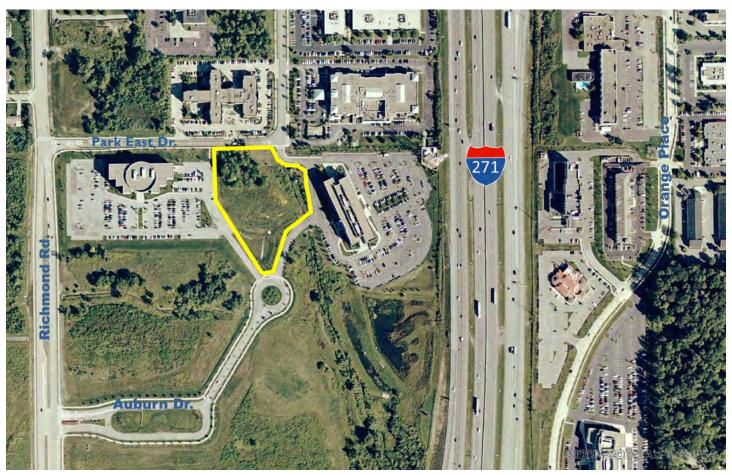

Bill Saltzman, CCIM, SIOR

**Executive Vice President** 216.525.1499 bsaltzman@crescorealestate.com Rico A. Pietro, SIOR

Principal 216.525.1473 rpietro@crescorealestate.com 3 Summit Park Drive, Suite 200

Cleveland, Ohio 44131 Main 216.520.1200 216.520.1828 Fax crescorealestate.com







### **Property Highlights**

- · 47,000 total building RSF
- 35,000 RSF available
- 15,608 SF available on second and third floors
- Approximately 5,000 SF available on first floor
- Located in prestigious Chagrin Highlands Corporate Community
- Underground Parking
- Join Eaton Corporation, University Hospitals Ahuja Medical Campus, Lifetime Fitness, Cleveland Clinic and Penske Logistics

#### Bill Saltzman, CCIM, SIOR

Executive Vice President 216.525.1499 bsaltzman@crescorealestate.com

Rico A. Pietro, SIOR

Principal 216.525.1473 rpietro@crescorealestate.com 3 Summit Park Drive, Suite 200

Cleveland, Ohio 44131 Main 216.520.1200 Fax 216.520.1828 crescorealestate.com





### **Garage Floor**



### First Floor - 5,000 RSF



#### Bill Saltzman, CCIM, SIOR

**Executive Vice President**