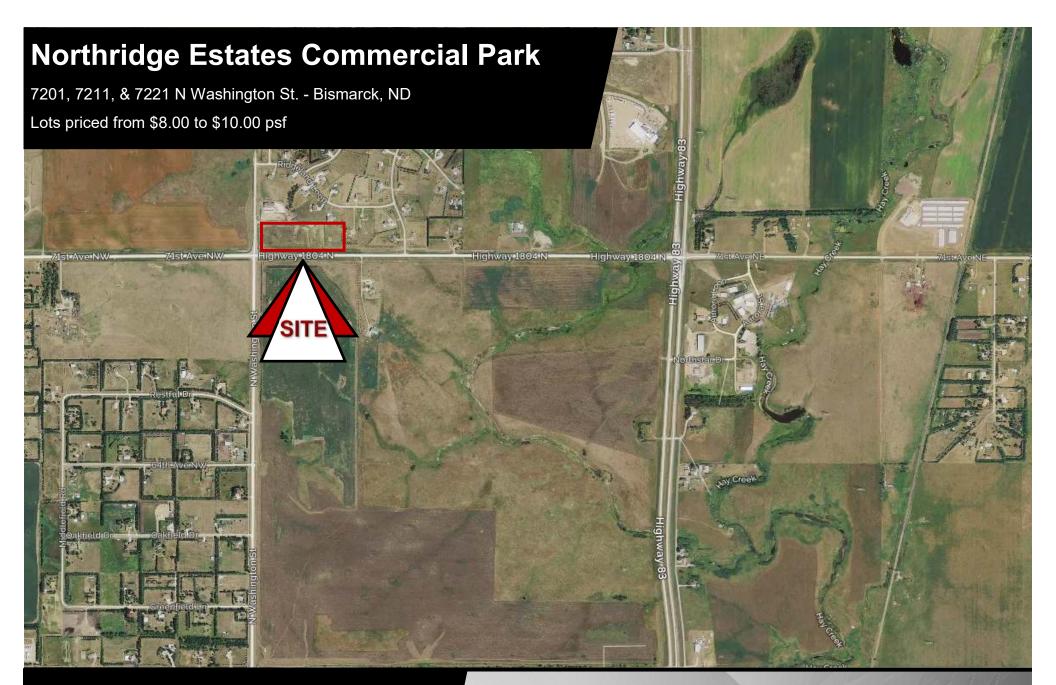

## **Easy Access To**

- Washington Street
- State St. / Highway 83 North
- River Road / Highway 1804