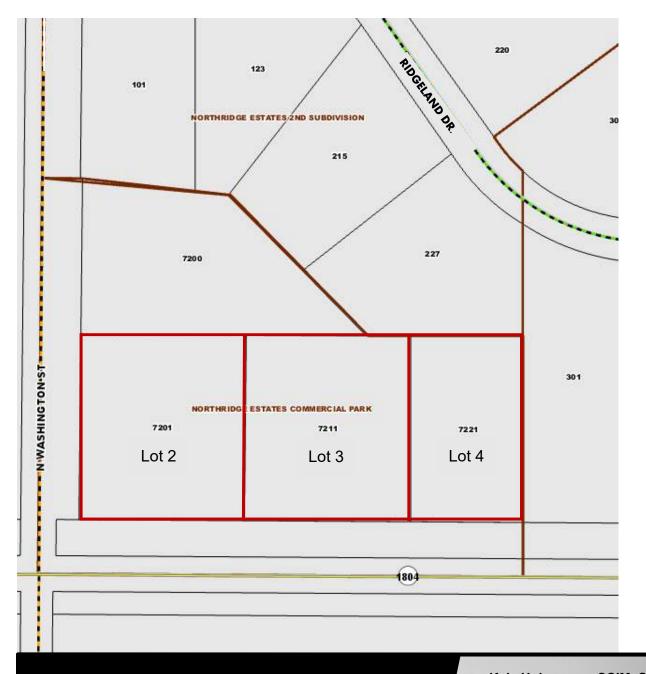

## **Property Information**

|                 | Lot 2                     | Lot 3                                  | Lot 4                  |
|-----------------|---------------------------|----------------------------------------|------------------------|
| Address         | 7201 N Washington St.     | 7211 N Washington St.                  | 7221 N Washington St   |
| Price           | \$10.00 psf / \$1,052,640 | \$8.00 psf / \$842,144                 | \$8.00 psf / \$574,000 |
| Lot Size        | 105,264 sf / 2.4 Acres    | 105,268 sf / 2.4 Acres                 | 71,750 sf / 1.6 Acres  |
| Lot Measurement | 306.8' x 343.10           | (F) 308.57' x (R) 304.94 x (AD)343.36' | 208.40' x 343.79' AD   |
| Taxes           | Taxes: \$443.17 (2018)    | Taxes: \$443.17 (2018)                 | Taxes: \$220.28 (2018) |
| Specials:       | None                      | None                                   | None                   |
| Parcel ID:      | 31-139-80-69-01-020       | 31-139-80-69-01-030                    | 31-139-80-69-01-040    |