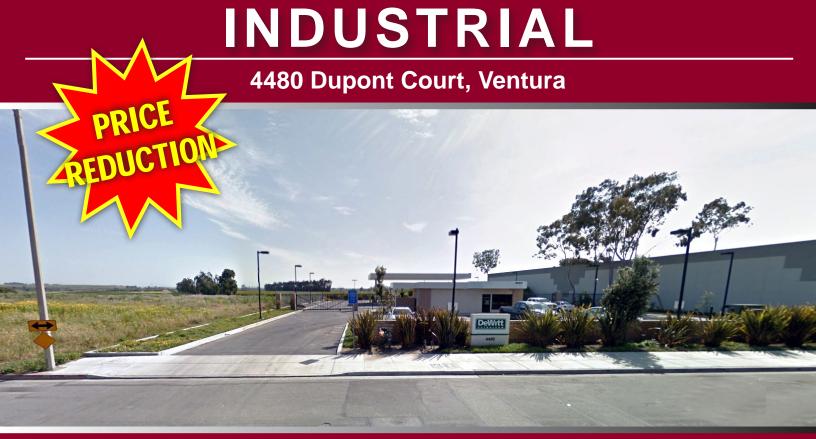

# **1.1 ACRES INDUSTRIAL LAND SUBLEASE**

## **PROPERTY HIGHLIGHTS**

- Fenced Concrete Yard Space for Sublease
- Includes 1,500 SF of Upgraded Office Space Built in 2005
- Sublease Rate: \$3,350 \$4,950 Per Month (\$2,42 \$.10 PSF Gross)
- Sublease Term: Expires April 30, 2020



For More Information Please Contact:

#### **JOHN OCHOA, SIOR**

805.626.1208 jochoa@lee-re.com www.johnochoa-re.com Lic # 00986604

GRANT HARRIS 805.626.1212 gharris@lee-re.com www.gharris-re.com Lic # 01029619

### www.lee-associates.com

Lee & Associates - LA North/Ventura, Inc. Corporate ID #01191898 A Member of the Lee & Associates Group of Companies 1000 Town Center Drive, #310 Oxnard, CA 93036



COMMERCIAL REAL ESTATE SERVICES No warranty or representation is made to the accuracy of the foregoing inform