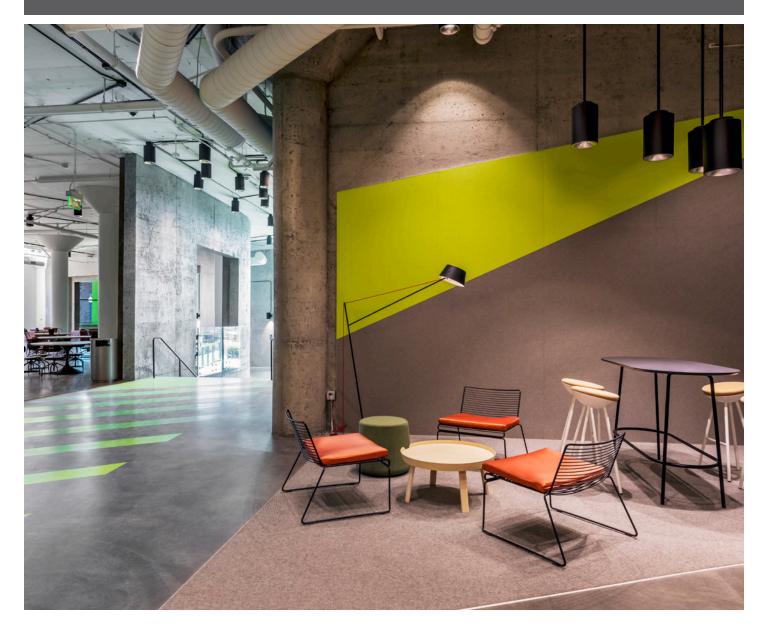

### OPEN, COLLABORATIVE, EXPANSIVE

The large floor plate provides tenants the ability to create a mix of collaborative areas and traditional office while maintaing overall efficiency and functionality.

The industrial character of the space features exposed concrete ceilings and columns with original exterior windows providing ample natural light.

- ±90,000 SF available
- ±70,000 SF contiguous space available on floor 2
- Large floor plate allows for more efficiency and functionality
- Great natural light
- Brand new entry off the Emeryville Greenway31
- On-site, state of the art City Sports Club
- Ample Parking