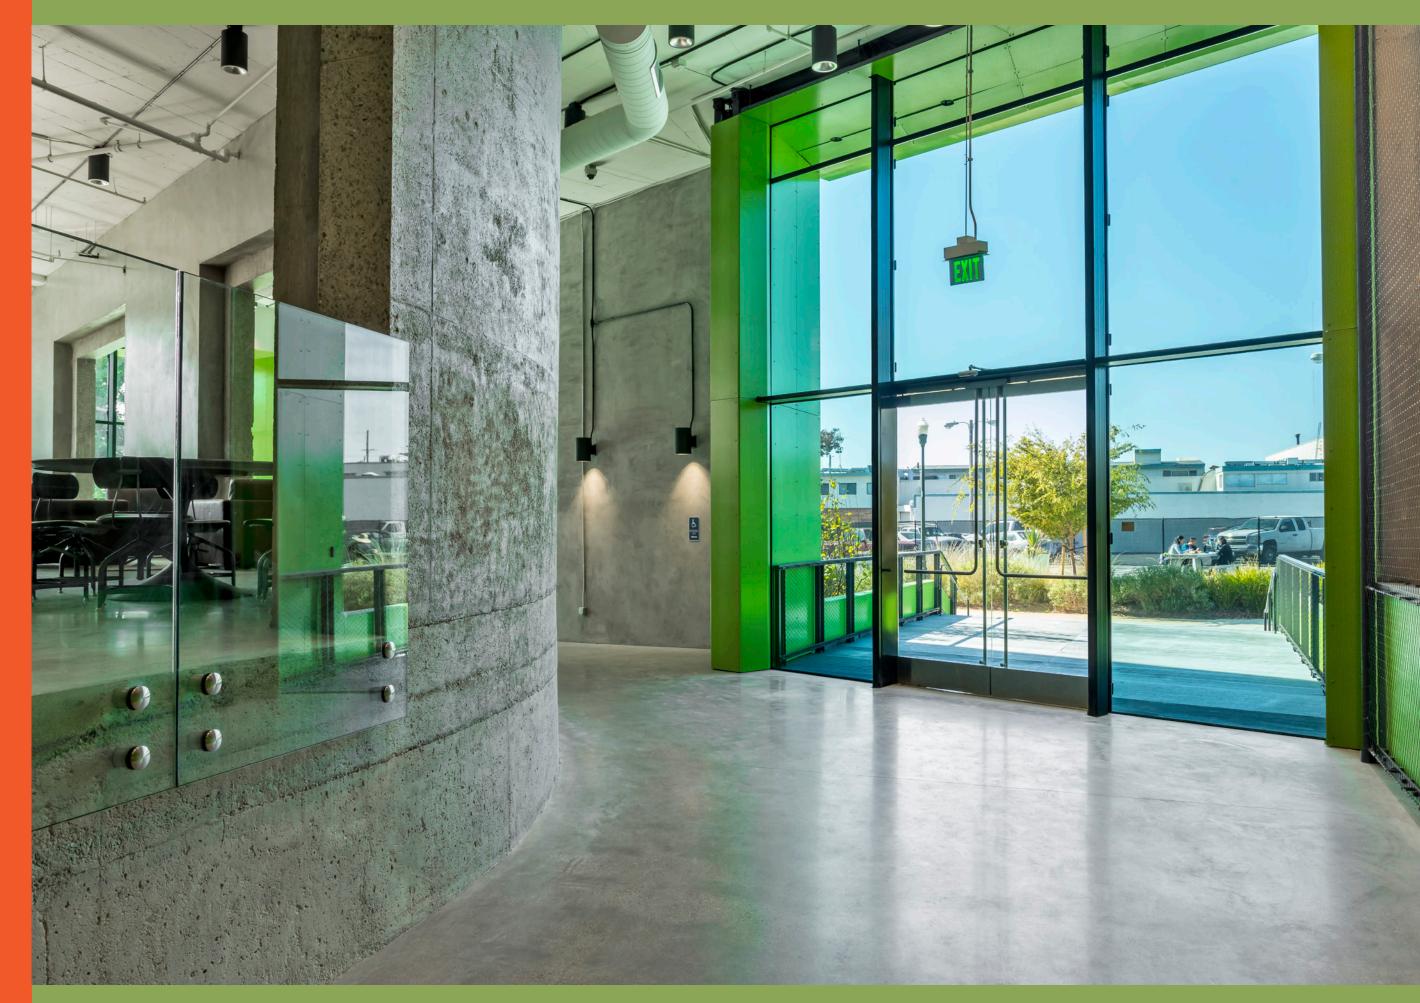

The industrial character of the space features exposed concrete ceilings and columns with original exterior windows providing ample natural light.

- ±90,000 SF available
- ±70,000 SF contiguous space available on floor 2
- Large floor plate allows for more efficiency and functionality
- Great natural light
- Brand new entry off the Emeryville Greenway31
- On-site, state of the art City Sports Club
- Ample Parking