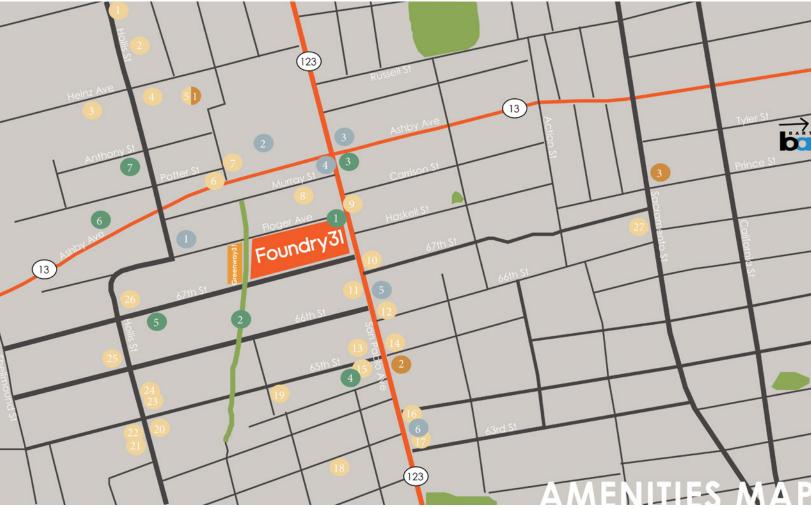

### WHERE THREE CITIES MEET

Located at the intersection of Berkeley, Emeryville and Oakland, Foundry31 is close to the Berkeley Bowl and several restaurants such as Priya Indian Cusine, Zut!, Lyasare, Riva Cucina, Lica Italian and Los Moles

### CONSUMER GOODS

#### Urban Ore

- 2 Orchard Supply Hardware
- **3** Walgreens

1

- 4 Discount Fabrics
- 5 Goodwill
- 6 A verb for Keep Warning

#### FITNESS

#### 1 Urban Ore

- 2 Orchard Supply Hardware
- **3** Walgreens
- 4 Discount Fabrics
- 5 Goodwill
- 6 A verb for Keep Warning
- 7 Discount Fabrics

#### GROCERY STORES

- Urban Ore
  Orchard Supply Hardware
- **3** Walgreens

#### FOOD/DRINKS

- 1 Urban Ore
- 2 Orchard Supply Hardware
- **3** Walgreens
- **4** Discount Fabrics
- 5 Goodwill
- 6 A verb for Keep Warning
- 7 Orchard Supply Hardware
- 8 Walgreens
- 9 Discount Fabrics
- 10 Urban Ore
- 11 Orchard Supply Hardware
- 12 Walgreens
- 13 Discount Fabrics14 Goodwill
- 15 A verb for Keep Warning
- 16 Orchard Supply Hardware
- 17 Walgreens
- **18** Discount Fabrics
- 19 Urban Ore
- $20 \ \text{Orchard Supply Hardware} \\$
- 21 Walgreens
- 22 Discount Fabrics
- 23 Goodwill
- 24 A verb for Keep Warning
- **25** Orchard Supply Hardware
- 26 Walgreens
- 27 Discount Fabrics