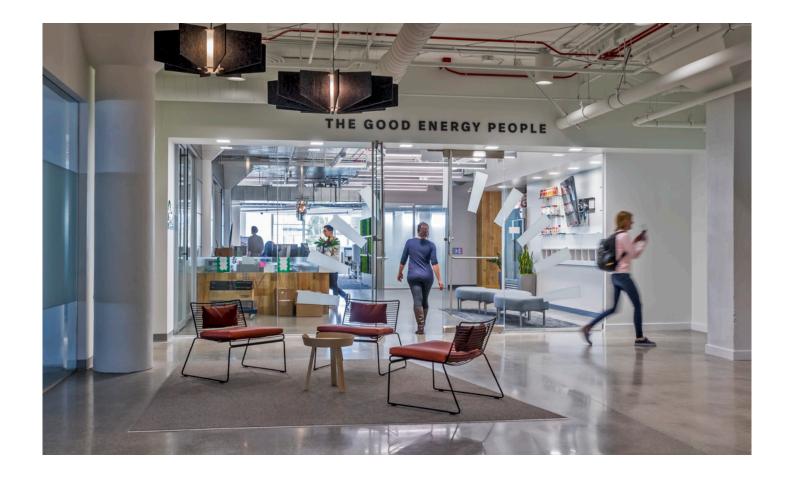

## BRING TO LIFE YOUR CREATIVE VISION

Foundry31 is a former factory place while retaining a le 70K SF of flexible, collaboration the opportunity to design

- Foundry31 is a former factory reimagined as an exciting gathering place while retaining a legacy of industry and innovation.
- 70K SF of flexible, collaborative space on one floor allows tenants the opportunity to design a truly unique office setting.

### OPEN, COLLABORATIVE, EXPANSIVE

The large floor plate provides tenants the ability to create a mix of collaborative areas and traditional office while maintaing overall efficiency and functionality.

The industrial character of the space features exposed concrete ceilings and columns with original exterior windows providing ample natural light.

- ±90,000 SF available
- ±70,000 SF contiguous space available on floor 2
- Large floor plate allows for more efficiency and functionality
- Great natural light
- Brand new entry off the Emeryville Greenway31
- On-site, state of the art City Sports Club
- Ample Parking