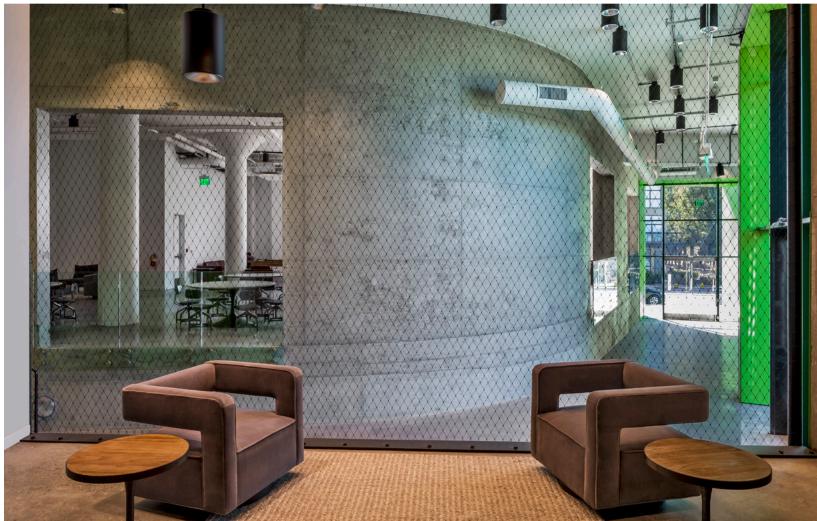

## BRING TO LIFE YOUR CREATIVE VISION

Foundry31 is a former factory place while retaining a le 70K SF of flexible, collaboration the opportunity to design

- Foundry31 is a former factory reimagined as an exciting gathering place while retaining a legacy of industry and innovation.
- 70K SF of flexible, collaborative space on one floor allows tenants the opportunity to design a truly unique office setting.

### OPEN, COLLABORATIVE, EXPANSIVE

The large floor plate provides tenants the ability to create a mix of collaborative areas and traditional office while maintaing overall efficiency and functionality.

The industrial character of the space features exposed concrete ceilings and columns with original exterior windows providing ample natural light.

- ±90,000 SF available
- ±70,000 SF contiguous space available on floor 2
- Large floor plate allows for more efficiency and functionality
- Great natural light
- Brand new entry off the Emeryville Greenway31
- On-site, state of the art City Sports Club
- Ample Parking