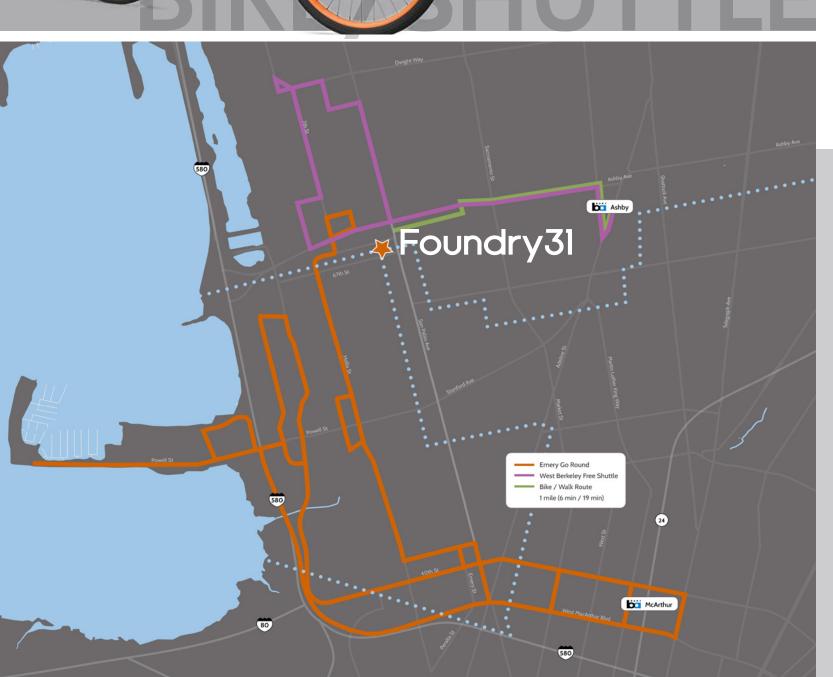

. Close proximity to oundry via the Bay Bridge 61

• Onsite bike program that allows our tenants to check-out bikes and cruise around the neighborhood to pick up lunch, run errands or get exercise.

. Emeryville Go Round Shuttle Stop within walking distance of the building.

. Neighborhood location with secured bike parking

Highway 80 and Highway 580

. 5 minutes to San Francisco

FOLGER AVE