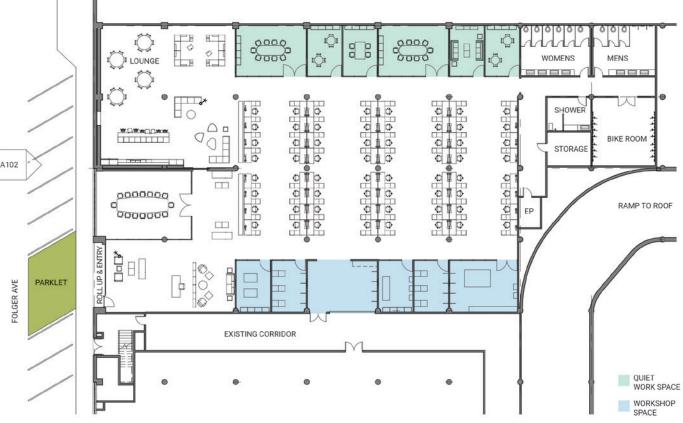

### ±20,000 RSF GROUND FLOOR / PROPOSED LAYOUT

### ±70,000 SF SINGLE TENANT LAYOUT