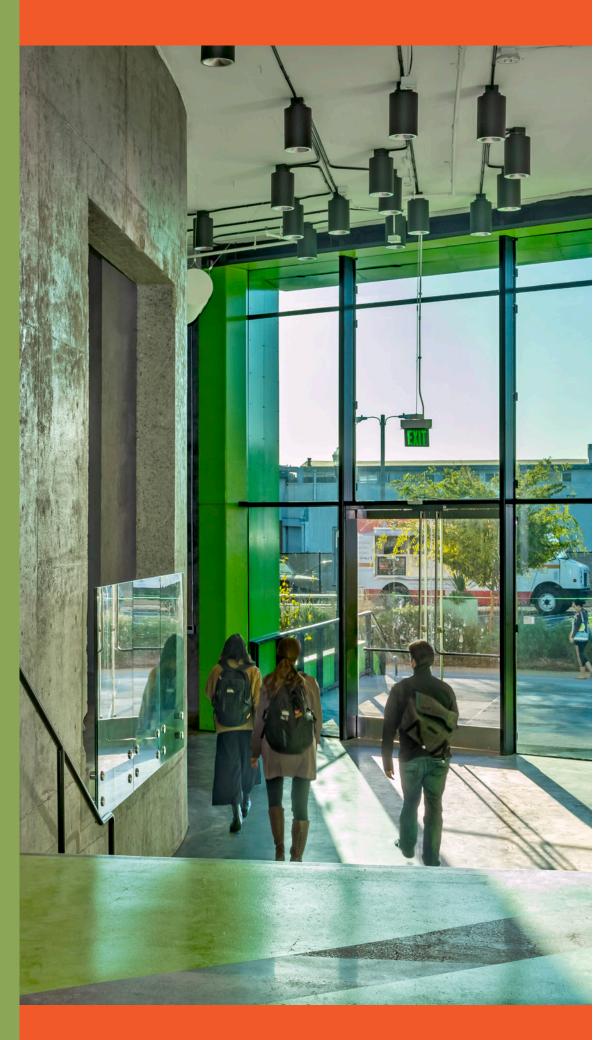

## BRING TO LIFE YOUR CREATIVE VISION

Foundry31 is a former factory place while retaining a le 70K SF of flexible, collaboration the opportunity to design

- Foundry31 is a former factory reimagined as an exciting gathering place while retaining a legacy of industry and innovation.
- 70K SF of flexible, collaborative space on one floor allows tenants the opportunity to design a truly unique office setting.

The industrial character of the space features exposed concrete ceilings and columns with original exterior windows providing ample natural light.

- ±90,000 SF available
- ±70,000 SF contiguous space available on floor 2
- Large floor plate allows for more efficiency and functionality
- Great natural light
- Brand new entry off the Emeryville Greenway31
- On-site, state of the art City Sports Club
- Ample Parking