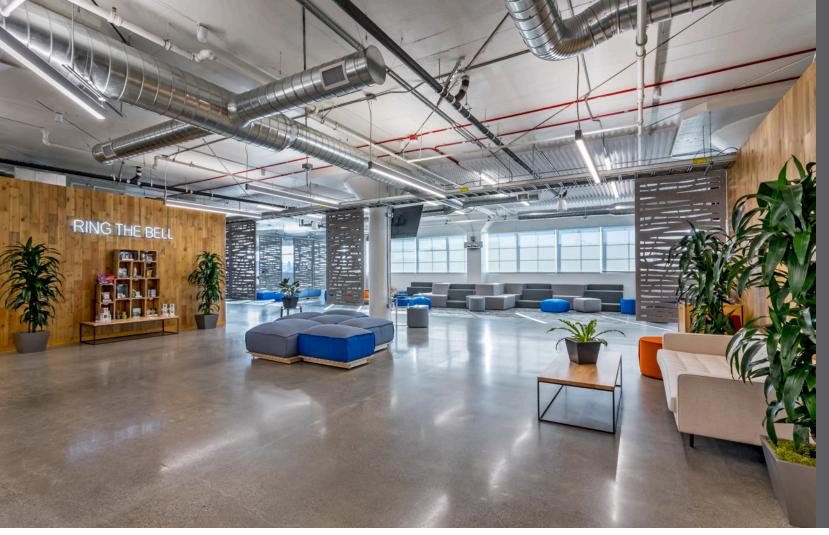

### OPEN, COLLABORATIVE, EXPANSIVE

The large floor plate provides tenants the ability to create a mix of collaborative areas and traditional office while maintaing overall efficiency and functionality.

The industrial character of the space features exposed concrete ceilings and columns with original exterior windows providing ample natural light.

- ±90,000 SF available
- ±70,000 SF contiguous space available on floor 2
- Large floor plate allows for more efficiency and functionality
- Great natural light
- Brand new entry off the Emeryville Greenway31
- On-site, state of the art City Sports Club
- Ample Parking