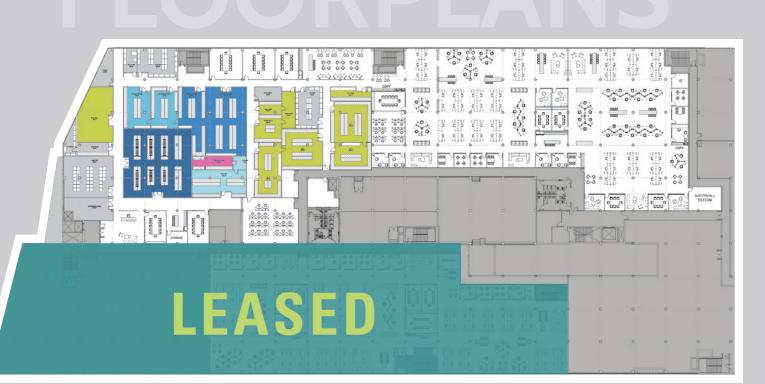

### ±20,000 RSF GROUND FLOOR / PROPOSED LAYOUT

### ±70,000 SF SINGLE TENANT LAYOUT