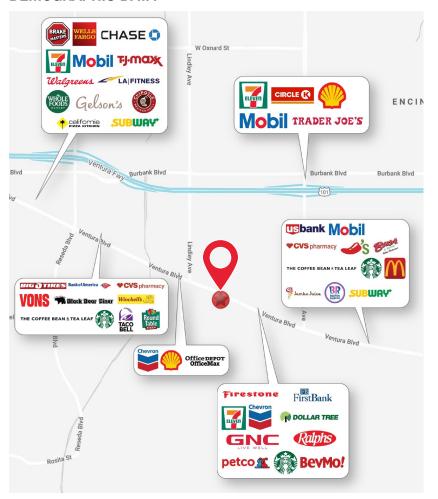

### **LOCATION HIGHLIGHTS**

- Encino Plaza is Situated in the Heart of the Commercial District of Encino Along Ventura Blvd.
- Walking Distance to Local Amenities, Restaurants and Shops
- Excellent Demographics and Heavy Traffic counts
- Less than a Mile Away from 101 Freeway On-Ramp