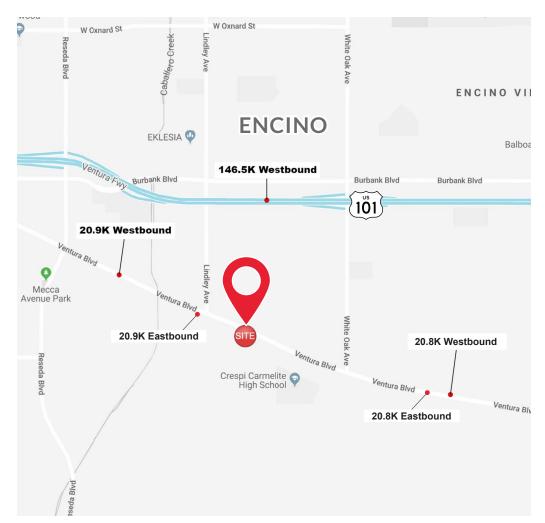

### **LOCATION HIGHLIGHTS**

- Encino Plaza is Situated in the Heart of the Commercial District of Encino Along Ventura Blvd.
- Walking Distance to Local Amenities, Restaurants and Shops
- Excellent Demographics and Heavy Traffic counts
- Less than a Mile Away from 101 Freeway On-Ramp