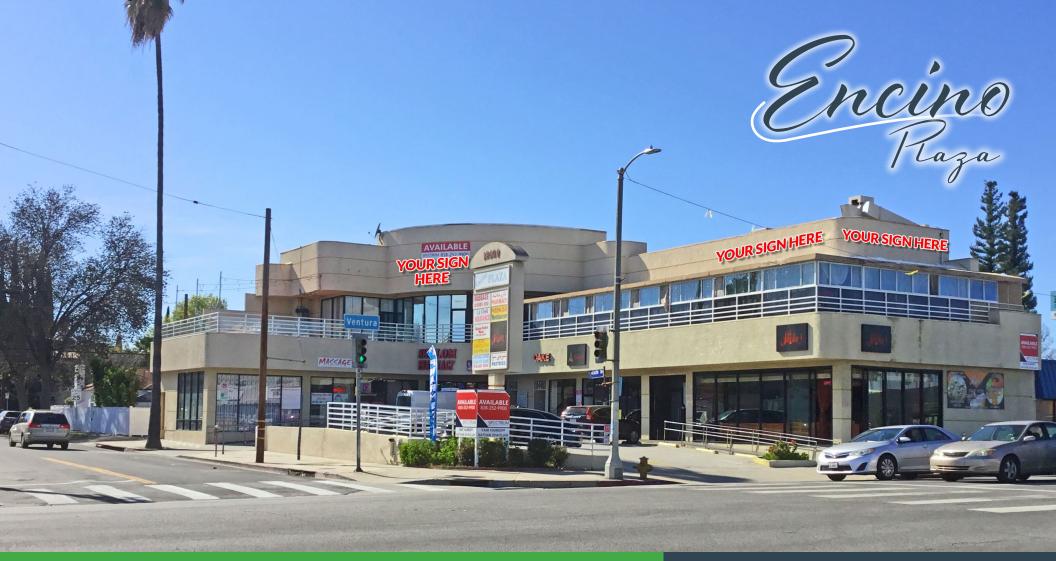

# FOR LEASE | ±1,300 - 2,550 SF

18000 Ventura Boulevard I Encino, CA

## FOR LEASE | ±1,300 - 2,550 SF | RESTAURANT / RETAIL / OFFICE

18000 Ventura Boulevard | Encino, CA

### **PROPERTY FEATURES**

- Prime Retail/Office Center Situated on Ventura Blvd.
- RESTAURANT SPACE WITH ALL KITCHEN FIXTURES INCLUDED!
- Elevator Served
- Large Outdoor Patio Area on Second Story
- Excellent Street Visibility and Signage Opportunity
- Free Surface and Underground Parking Spaces
- Tremendous Traffic Counts and Foot Traffic

### **LOCATION HIGHLIGHTS**

- Encino Plaza is Situated in the Heart of the Commercial District of Encino Along Ventura Blvd.
- Walking Distance to Local Amenities, Restaurants and Shops
- Excellent Demographics and Heavy Traffic counts
- Less than a Mile Away from 101 Freeway On-Ramp