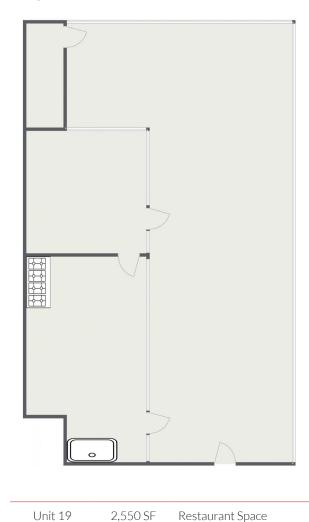

### **AVAILABLE UNITS**

| UNIT | SIZE (RSF) | COMMENTS      |  |
|------|------------|---------------|--|
| 19   | 2,550      | Restaurant    |  |
| 22   | ± 1,300    | Retail/Office |  |