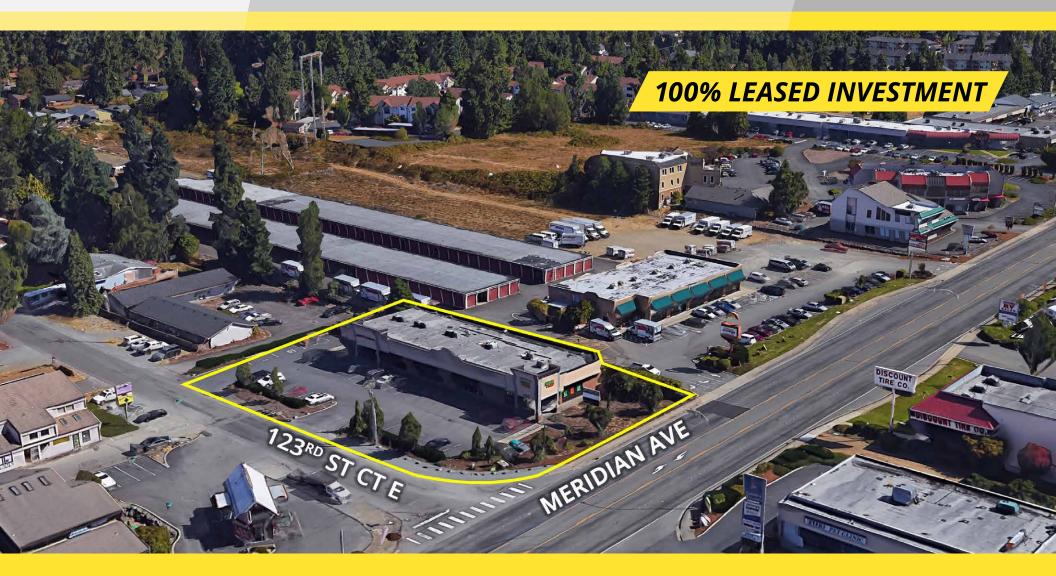

### **SOUTH HILL PLAZA** 10210 123<sup>rd</sup> St. Ct. E, Puyallup WA 98374

FOR SALE

## SOUTH HILL PLAZA

10210 123rd St. Ct. E, Puyallup WA 98374

# SOUTH HILL PLAZA

10210 123rd St. Ct. E, Puyallup WA 98374

10210 123rd St. Ct. E, Puyallup WA 98374

**P** (253) 472-0404 **F** (253) 472-0541