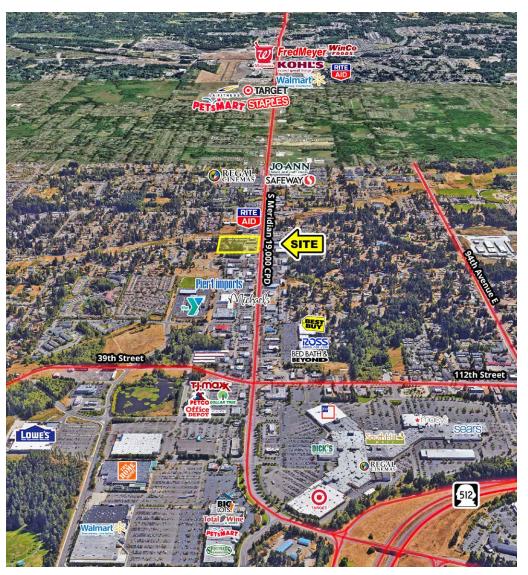

Employment in the area includes the major Frederickson industrial manufacturing area as well as Boeing Aerospace's Wing Responsibility plant where wings are produced for the 737 airliner.

Traffic is strong along Meridian Avenue East in front of the property at more than 41,000 cars per day.