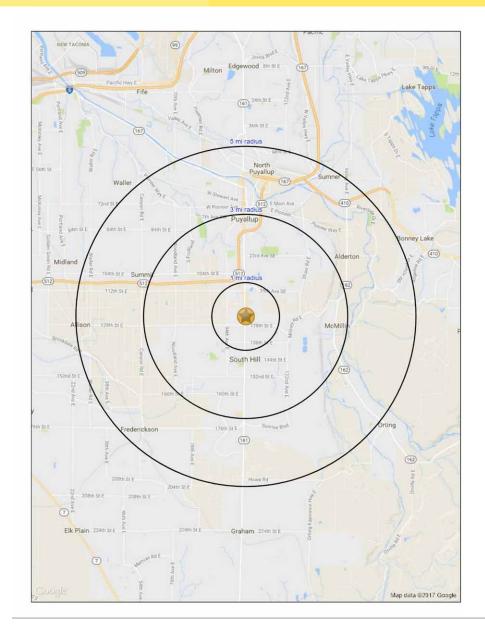

#### **DEMOGRAPHIC INFORMATION**

Between 2000 and 2012, South Hill Puyallup exhibited strong population growth of 65.8%, with forecast annual growth rates to continue at a rate of 6%. Housing in the area has been strong with growth between 2000 and 2010 showing an increase of more than 7,000 new residences.

| DEMOGRAPHICS       | Mile 1   | Mile 3   | Mile 5   |
|--------------------|----------|----------|----------|
| Population         | 13,667   | 78,423   | 167,300  |
| Average HH Income  | \$69,633 | \$85,130 | \$86,341 |
| Daytime Population | 11,974   | 50,950   | 101,129  |