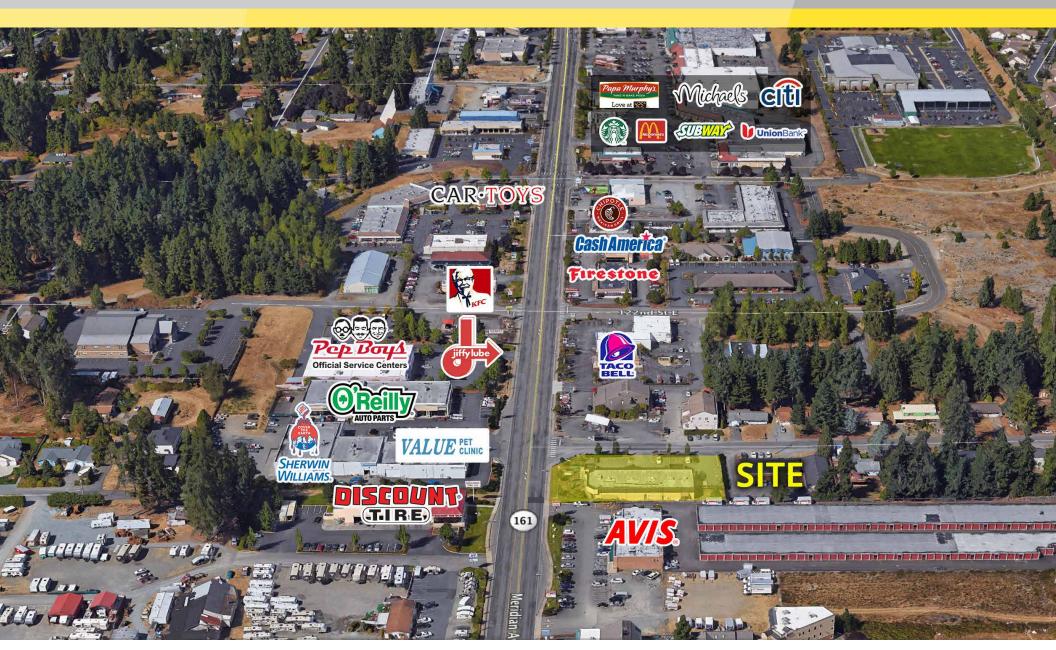

Employment in the area includes the major Frederickson industrial manufacturing area as well as Boeing Aerospace's Wing Responsibility plant where wings are produced for the 737 airliner.

Traffic is strong along Meridian Avenue East in front of the property at more than 41,000 cars per day.