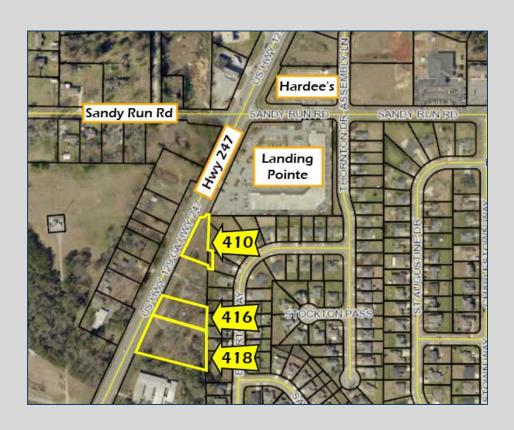

## 410, 416 & 418 Highway 247 Bonaire, GA 31005 Houston County

## \$159,999/acre Development Opportunity

- Three (3) parcels totaling 2.33 acres
  - 410 Hwy 247 0.56 acre
  - 416 Hwy 247 0.52 acre
  - 418 Hwy 247 1.25 acres
- Potential commercial sites
- Excellent location near the intersection of Highway 247 and Sandy Run Road next to Landing Pointe shopping center
- Traffic Count (GDOT 2019 Published Data estimate):
  - Highway 247 18,700 vpd