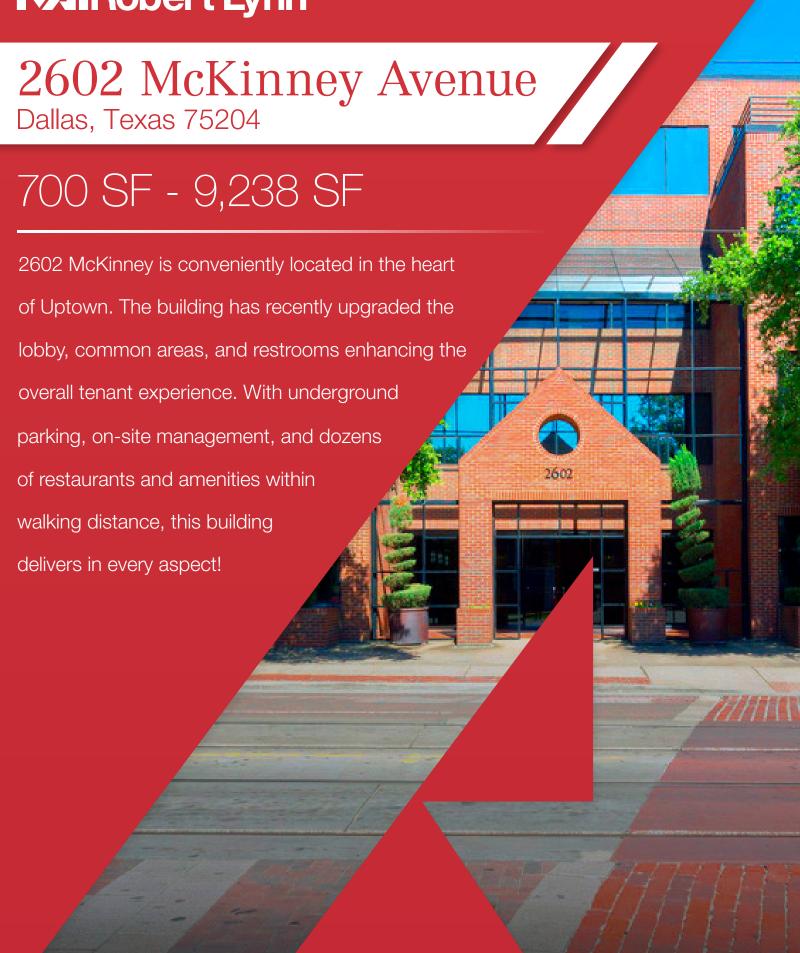

### Features

- Prime Uptown Location
- Class "A" Amenities
- 3:1000 Parking
- On-Site Management
- Great Walkability
- Close Proximity to Dallas Love Field











#### Amenities

- Katy Trail
- McKinney Avenue Trolley
- West Village Shopping
- Hotel ZaZa & Dragonfly
- Whole Foods Market
- Starbucks
- American Airlines Center









## 700 SF - 9,238 SF

# 2602 McKinney Avenue Dallas, Texas 75204



Suite 220 700 SF - 2,911 SF

Suite 330 2,400 SF-4,829 SF

> Suite 400 9,238 SF

## 700 SF - 9,238 SF

## 2602 McKinney Avenue

Dallas, Texas 75204





Jeremy Brubaker
214 256 7118
jbrubaker@robertlynn.com



Jayson Montoya
214 256 7136
jmontoya@robertlynn.com





THE INFORMATION CONTAINED HEREIN HAS BEEN GIVEN TO US BY THE OWNER OF THE PROPERTY OR OTHER SOURCES WE DEEM RELIABLE. WE HA