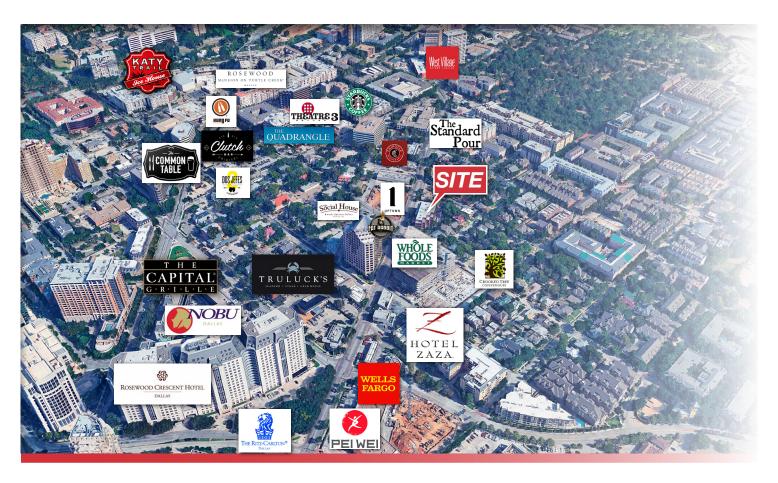

#### Amenities

- Katy Trail
- McKinney Avenue Trolley
- West Village Shopping
- Hotel ZaZa & Dragonfly
- Whole Foods Market
- Starbucks
- American Airlines Center