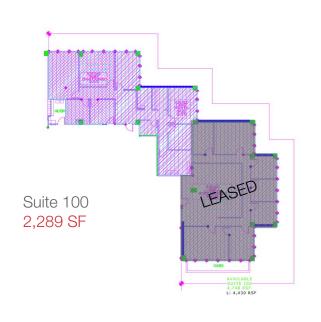

# 2602 McKinney Avenue Dallas, Texas 75204

Suite 220 700 SF - 2,911 SF

Suite 330 2,400 SF-4,829 SF

> Suite 400 9,238 SF