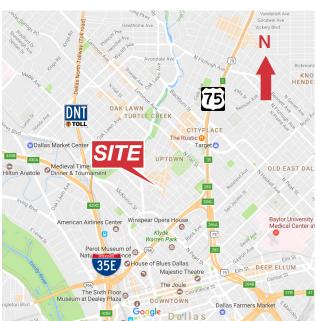

### Features

- Prime Uptown Location
- Class "A" Amenities
- 3:1000 Parking
- On-Site Management
- Great Walkability
- Close Proximity to Dallas Love Field

#### Amenities

- Katy Trail
- McKinney Avenue Trolley
- West Village Shopping
- Hotel ZaZa & Dragonfly
- Whole Foods Market
- Starbucks
- American Airlines Center

# 2602 McKinney Avenue Dallas, Texas 75204

Suite 220 700 SF - 2,911 SF

Suite 330 2,400 SF-4,829 SF

> Suite 400 9,238 SF