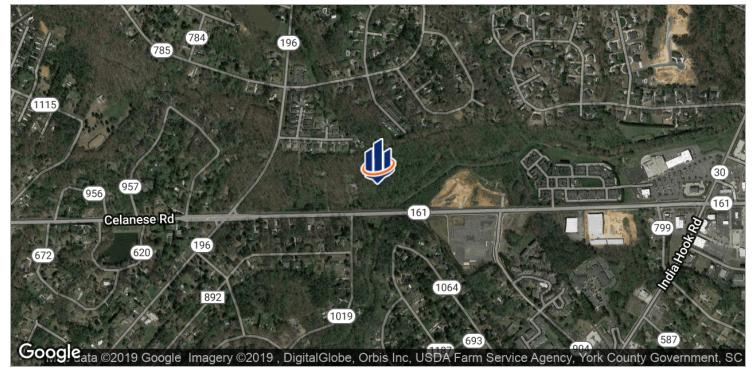

### **PROPERTY OVERVIEW**

+/- 5.388 acre land development site with good frontage on Hwy. 161. Located on high traffic count corridor and across from planned new WalMart Neighborhood Market

#### **PROPERTY HIGHLIGHTS**

- Land development opportunity on one of York County's highest traffic count roads
- +/- 5.388 acre site with over 500  $^{\prime}$  of frontage on Celanese Road/Hwy. 161
- Located directly across highway from newest planned WalMart Neighborhood Market development