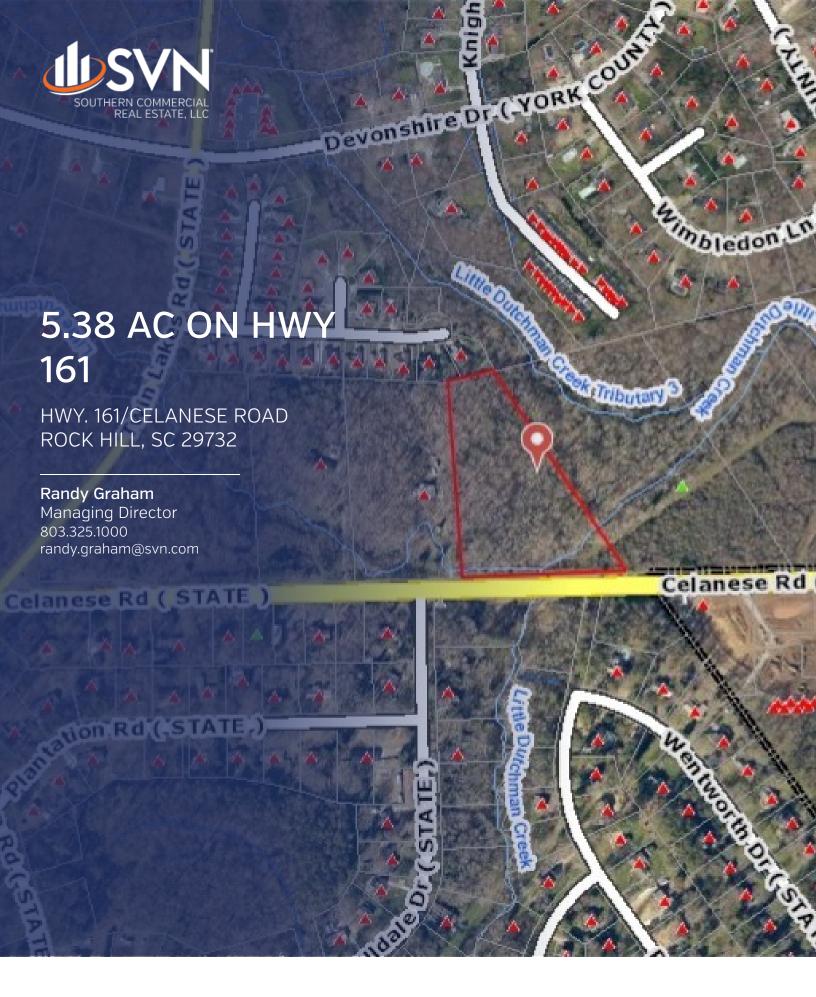

### **PROPERTY OVERVIEW**

+/- 5.388 acre land development site with good frontage on Hwy. 161. Located on high traffic count corridor and across from planned new WalMart Neighborhood Market

#### **PROPERTY HIGHLIGHTS**

- Land development opportunity on one of York County's highest traffic count roads
- +/- 5.388 acre site with over 500  $^{\prime}$  of frontage on Celanese Road/Hwy. 161
- Located directly across highway from newest planned WalMart Neighborhood Market development