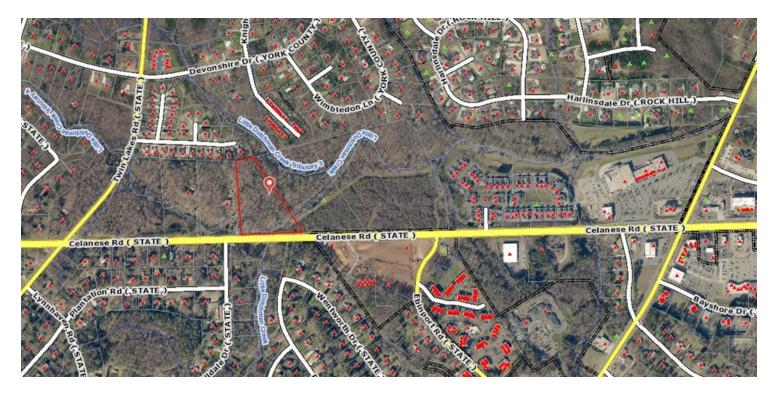

### **PROPERTY OVERVIEW**

+/- 5.388 acre land development site with good frontage on Hwy. 161. Located on high traffic count corridor and across from planned new WalMart Neighborhood Market

#### **PROPERTY HIGHLIGHTS**

- Land development opportunity on one of York County's highest traffic count roads
- +/- 5.388 acre site with over 500  $^{\prime}$  of frontage on Celanese Road/Hwy. 161
- Located directly across highway from newest planned WalMart Neighborhood Market development