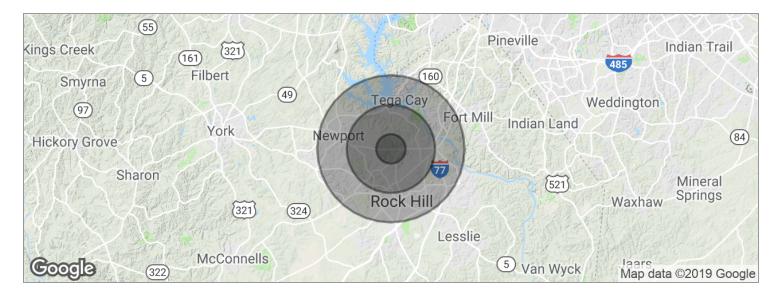

# Demographics Map

| POPULATION                            | 1 MILE              | 3 MILES               | 5 MILES               |
|---------------------------------------|---------------------|-----------------------|-----------------------|
| Total population                      | 5,129               | 46,584                | 98,430                |
| Median age                            | 37.9                | 34.2                  | 35.0                  |
| Median age (Male)                     | 32.4                | 31.6                  | 33.2                  |
| Median age (Female)                   | 39.4                | 34.9                  | 36.0                  |
|                                       |                     |                       |                       |
| HOUSEHOLDS & INCOME                   | 1 MILE              | 3 MILES               | 5 MILES               |
| HOUSEHOLDS & INCOME  Total households | <b>1 MILE</b> 2,114 | <b>3 MILES</b> 17,710 | <b>5 MILES</b> 37,820 |
|                                       |                     |                       |                       |
| Total households                      | 2,114               | 17,710                | 37,820                |