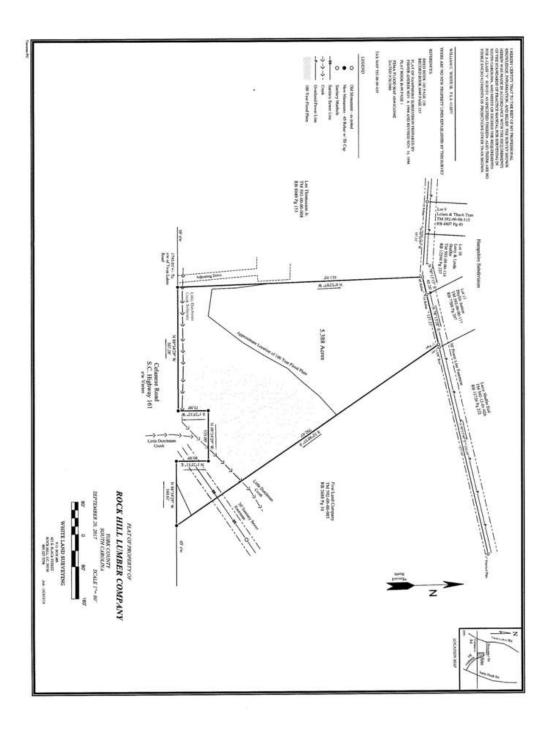

### **OFFERING SUMMARY**

Sale Price: \$395,000

Lot Size: 5.388 Acres

Zoning: BD II

Market: Charlotte Metro

Submarket: York County

Price / SF: \$1.68

### **PROPERTY OVERVIEW**

+/- 5.388 acre land development site with good frontage on Hwy. 161. Located on high traffic count corridor and across from planned new WalMart Neighborhood Market

#### **PROPERTY HIGHLIGHTS**

- Land development opportunity on one of York County's highest traffic count roads
- +/- 5.388 acre site with over 500  $^{\prime}$  of frontage on Celanese Road/Hwy. 161
- Located directly across highway from newest planned WalMart Neighborhood Market development