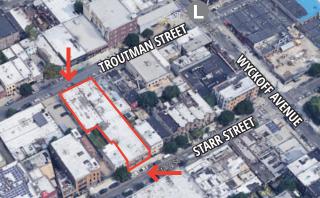

## **STREET-TO-STREET WAREHOUSE AVAILABLE IN BUSHWICK** 378 TROUTMAN STREET, BROOKLYN, NY 11237

## **FEATURES**

- STREET-TO-STREET ACCESS (STARR & TROUTMAN STREETS)
- ± 8,500 SF GROUND FLOOR WAREHOUSE
- ZONED M1-1
- 16' CEILING HEIGHTS
- NO COLUMNS CLEAR SPAN
- 2 LARGE DRIVE-IN DOORS (14' X 12')
- GAS HEAT
- WET SPRINKLER SYSTEM
- WITHIN WALKING DISTANCE TO 
  TRAIN
  AT JEFFERSON STREET