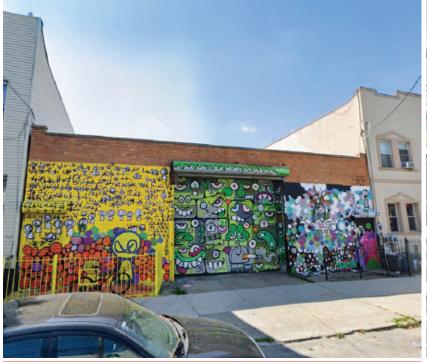

## **STREET-TO-STREET WAREHOUSE AVAILABLE IN BUSHWICK** 378 TROUTMAN STREET, BROOKLYN, NY 11237

## **FEATURES**

- STREET-TO-STREET ACCESS (STARR & TROUTMAN STREETS)
- ± 8,500 SF GROUND FLOOR WAREHOUSE
- ZONED M1-1
- 16' CEILING HEIGHTS
- NO COLUMNS CLEAR SPAN
- 2 LARGE DRIVE-IN DOORS (14' X 12')
- GAS HEAT
- WET SPRINKLER SYSTEM
- WITHIN WALKING DISTANCE TO 
  TRAIN
  AT JEFFERSON STREET