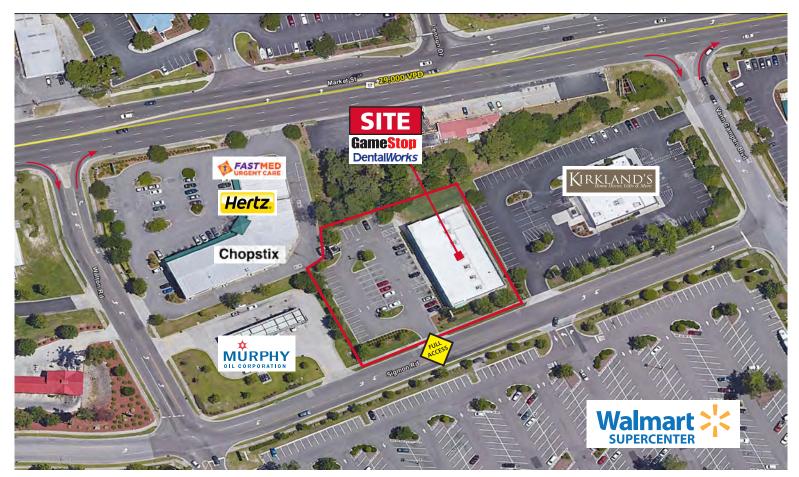

## PROPERTY / LEASING INFORMATION

- Asking Price: \_\_\_\_\_ Call for details
- Space Available: \_\_\_\_\_\_ 4,004 SF (End cap Space)
- Outparcel to Market Street & College
- Outparcel opportunity to high volume Walmart

## **SIGMON COMMONS**

5225 SIGMON RD. | WILMINGTON, NC 28403

© 2020 The Providence Group. All rights reserved. The information above has been obtained by sources deemed reliable. While we do not doubt its accuracy, we have not verified it and make no guarantee, warranty, or representation of it. It is your responsibility to independently confirm its accuracy and completeness. You and your advisors should conduct a careful, independent investigation of the property to determine to your satisfaction the suitability of the property for your needs.