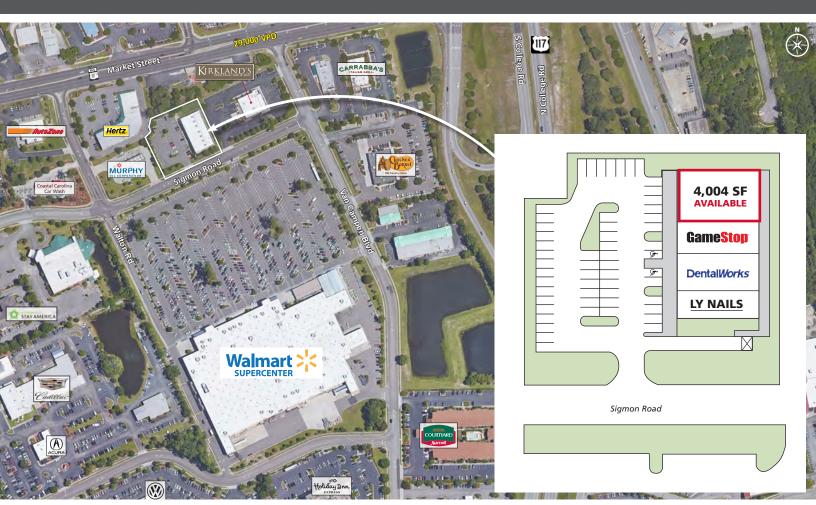

## **SIGMON COMMONS**

5225 SIGMON RD. | WILMINGTON, NC 28403

## PROPERTY / LEASING INFORMATION

- Asking Price: \_\_\_\_\_ Call for details
- Space Available: \_\_\_\_\_\_ 4,004 SF (End cap Space)
- Outparcel to Market Street & College
- Outparcel opportunity to high volume Walmart