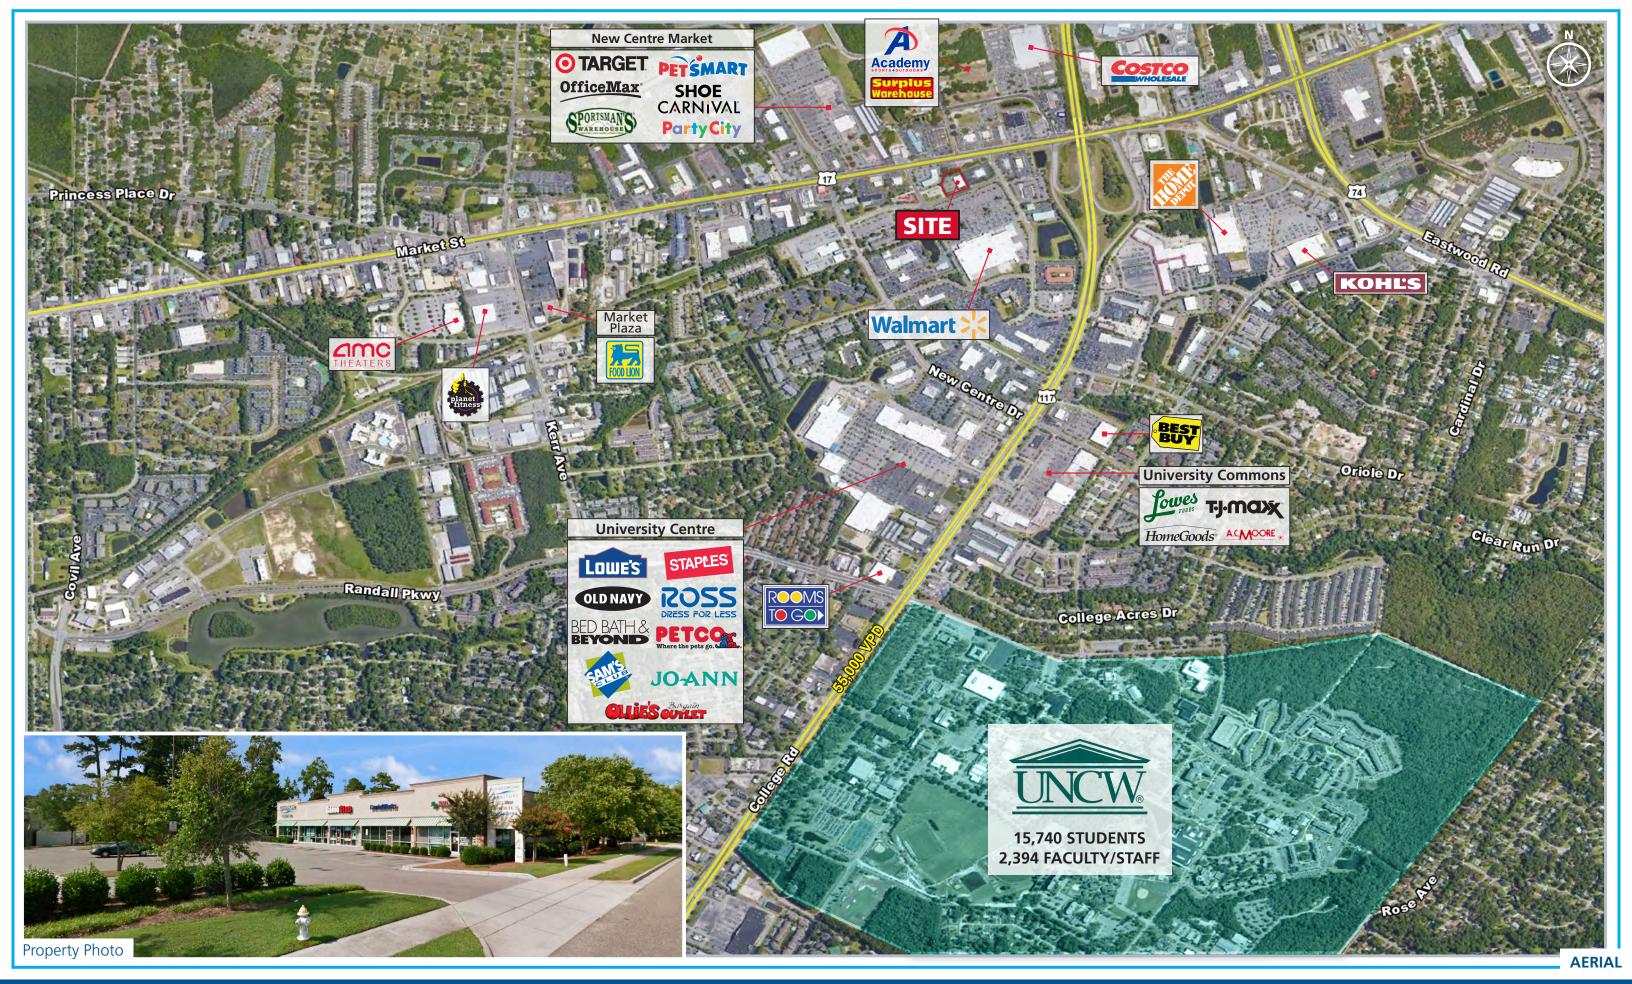

## **SIGMON COMMONS**

5225 SIGMON RD. | WILMINGTON, NC 28403

## PROPERTY / LEASING INFORMATION

- Asking Price: \_\_\_\_\_ Call for details
- Space Available: \_\_\_\_\_\_ 4,004 SF (End cap Space)
- Outparcel to Market Street & College
- Outparcel opportunity to high volume Walmart

## **SIGMON COMMONS**

5225 SIGMON RD. | WILMINGTON, NC 28403

© 2020 The Providence Group. All rights reserved. The information above has been obtained by sources deemed reliable. While we do not doubt its accuracy, we have not verified it and make no guarantee, warranty, or representation of it. It is your responsibility to independently confirm its accuracy and completeness. You and your advisors should conduct a careful, independent investigation of the property to determine to your satisfaction the suitability of the property for your needs.