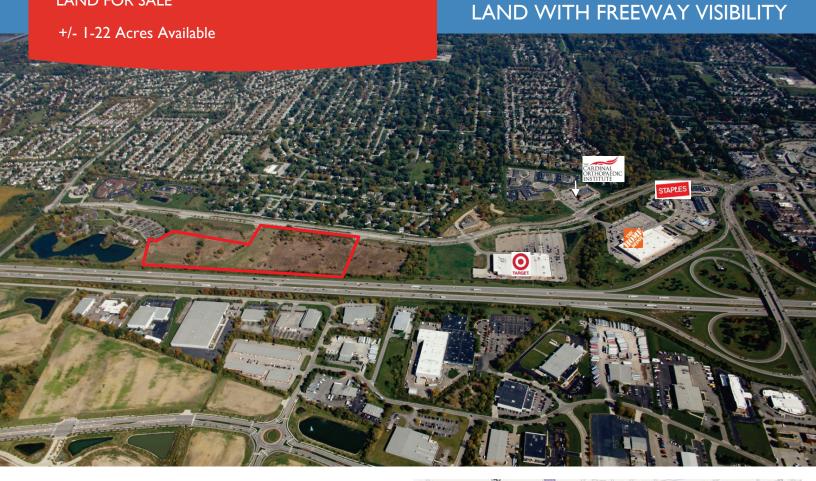

## TRUEMAN BOULEVARD HILLIARD, OH 43026

LAND FOR SALE

## PROPERTY OVERVIEW

- · +/- I-22 acres of Land Available with Freeway Visibility
- PUD Zoning calls for office, retail, medical, daycare and religious uses
- Build to Suit Opportunities Available

| OVERVIEW        |            |
|-----------------|------------|
| TOTAL AVAILABLE | I-22 Acres |
| SALE PRICE      | Negotiable |