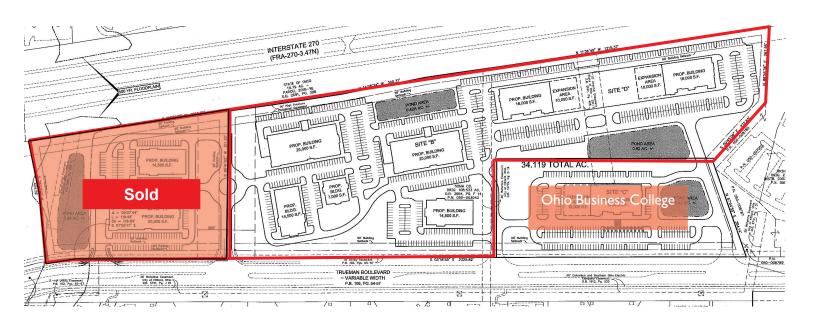

## TRUEMAN BOULEVARD HILLIARD, OH 43026

LAND FOR SALE

## PROPERTY OVERVIEW

- · +/- I-22 acres of Land Available with Freeway Visibility
- PUD Zoning calls for office, retail, medical, daycare and religious uses
- Build to Suit Opportunities Available

| OVERVIEW        |            |
|-----------------|------------|
| TOTAL AVAILABLE | I-22 Acres |
| SALE PRICE      | Negotiable |