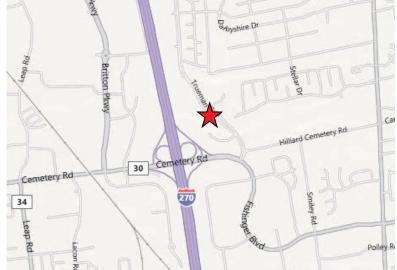

## TRUEMAN BOULEVARD HILLIARD, OH 43026

LAND FOR SALE

## PROPERTY OVERVIEW

- · +/- I-22 acres of Land Available with Freeway Visibility
- PUD Zoning calls for office, retail, medical, daycare and religious uses
- Build to Suit Opportunities Available

| OVERVIEW        |            |
|-----------------|------------|
| TOTAL AVAILABLE | I-22 Acres |
| SALE PRICE      | Negotiable |