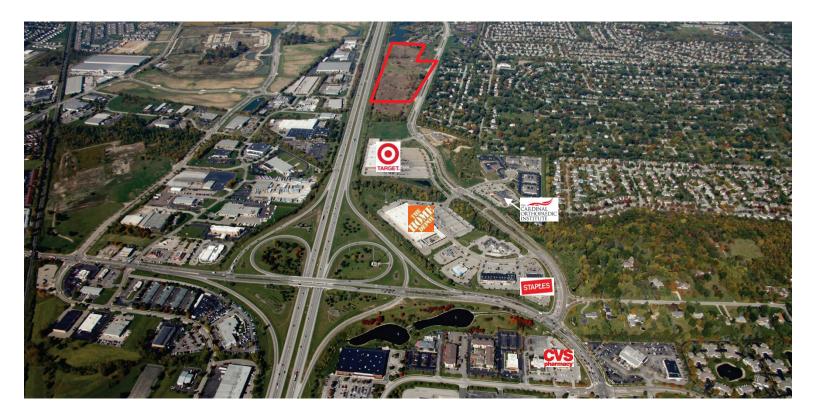

## TRUEMAN BOULEVARD HILLIARD, OH 43026

LAND FOR SALE

## PROPERTY OVERVIEW

- · +/- I-22 acres of Land Available with Freeway Visibility
- PUD Zoning calls for office, retail, medical, daycare and religious uses
- Build to Suit Opportunities Available

| OVERVIEW        |            |
|-----------------|------------|
| TOTAL AVAILABLE | I-22 Acres |
| SALE PRICE      | Negotiable |