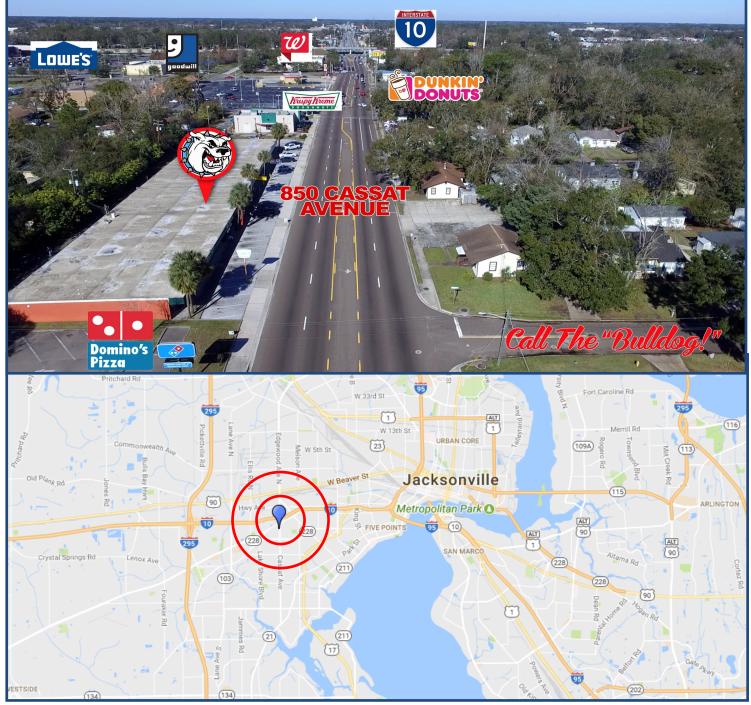

## 830 (850 and 846) Cassat Ave., Jacksonville, FL 32205

- $\blacksquare$  = For lease are 2 inline retail units of 1,224/SF each.
- G Two units (850 and 846 Cassat) have 8' x 8' grade-level roll-up doors in the back. Each has a bathroom.
  - $\Rightarrow$  Rent is \$1,100 per month plus 7% sales tax per unit
  - $\Rightarrow$  Tenant will be responsible for all utilities.
- **G**  $\Rightarrow$  Zoning is CCG-2 (Duval County)
  - $\Rightarrow$  Excellent visibility, with 184ft of road frontage on Cassat.
    - $\Rightarrow$  Very high traffic counts of 23,500 vehicles per day.