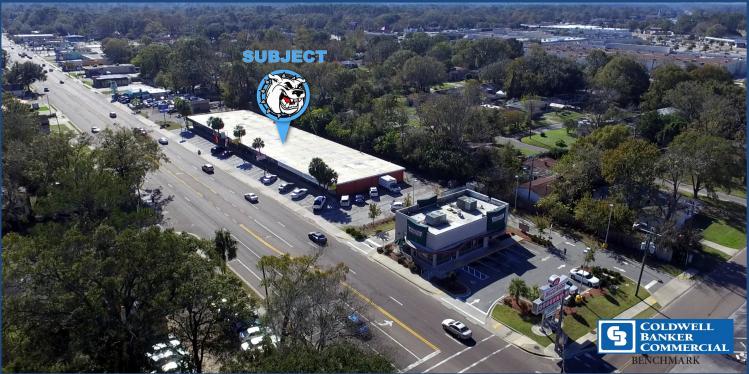

## 830 (850 and 846) Cassat Ave., Jacksonville, FL 32205

- $\blacksquare$  = For lease are 2 inline retail units of 1,224/SF each.
- G Two units (850 and 846 Cassat) have 8' x 8' grade-level roll-up doors in the back. Each has a bathroom.
  - $\Rightarrow$  Rent is \$1,100 per month plus 7% sales tax per unit
  - $\Rightarrow$  Tenant will be responsible for all utilities.
- **G**  $\Rightarrow$  Zoning is CCG-2 (Duval County)
  - $\Rightarrow$  Excellent visibility, with 184ft of road frontage on Cassat.
    - $\Rightarrow$  Very high traffic counts of 23,500 vehicles per day.