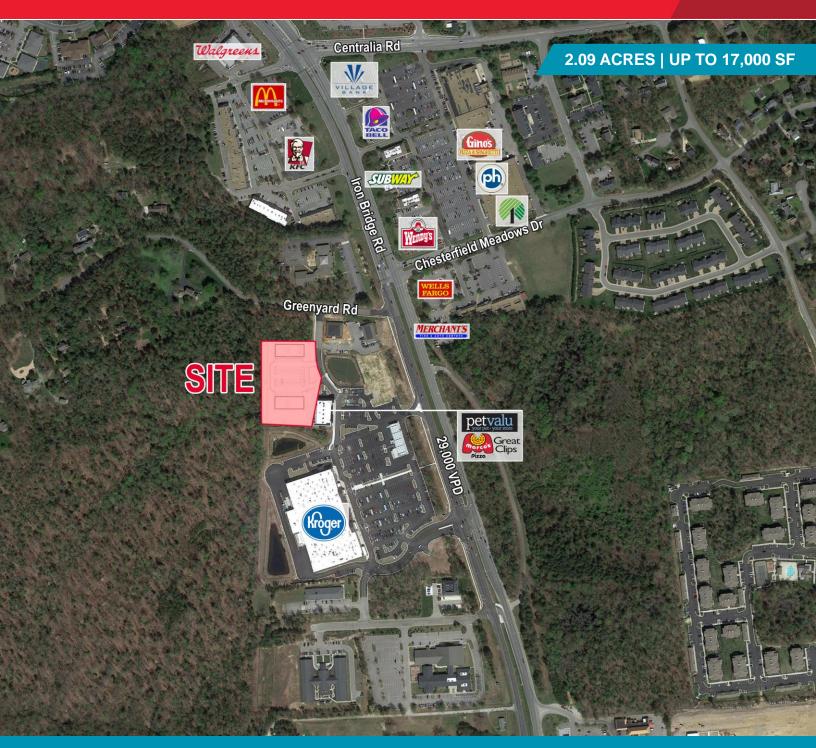

### **Property Features**

- Up to 17,000+/- SF
- · Medical/Office build-to-suit site in Chester near new Kroger
- Available for lease or sale

| Specifications |                    |
|----------------|--------------------|
| Size           | 2.09 acres         |
| Sale Price     | Inquire with agent |
| Rental Rate    | \$18.00 PSF, NNN   |