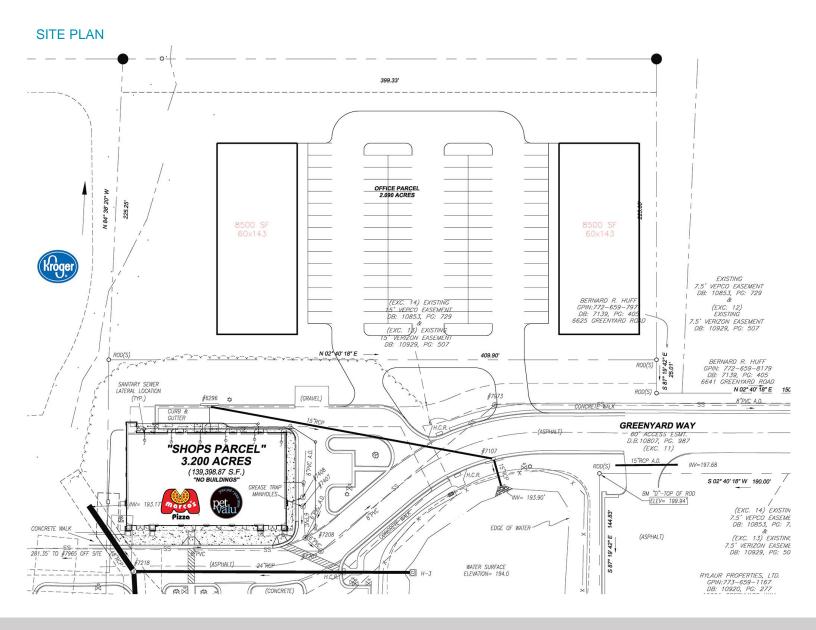

### **Property Features**

- Up to 17,000+/- SF
- · Medical/Office build-to-suit site in Chester near new Kroger
- Available for lease or sale

| Specifications |                    |
|----------------|--------------------|
| Size           | 2.09 acres         |
| Sale Price     | Inquire with agent |
| Rental Rate    | \$18.00 PSF, NNN   |