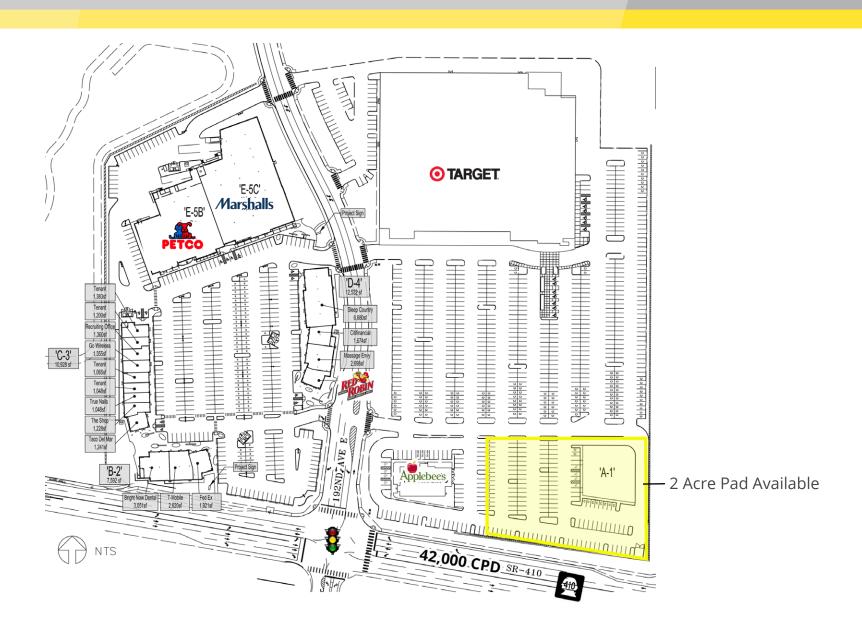

#### **LOCATION DETAILS**

- Located at Busy Lighted Intersection in Bonney Lake Retail Core
- Highly Visible Frontage on Hwy 410 with 42,000 Cars Per Day
- Adjacent to Target and Applebee's
- Across the street from Walmart Supercenter
- High Income Area With 6,000 Planned Homes in Tehelah Development

#### **AVAILABLE**

- · 2 Acre Pad
- · Ground Lease or Build to Suit Considered
- Call for Details

| DEMOGRAPHICS       | Mile 1   | Mile 3   | Mile 5   |
|--------------------|----------|----------|----------|
| Population         | 7,540    | 42,113   | 91,751   |
| Average HH Income  | \$94,623 | \$88,636 | \$89,549 |
| Daytime Population | 3,418    | 17,297   | 44,690   |

#### NEARBY TENANTS