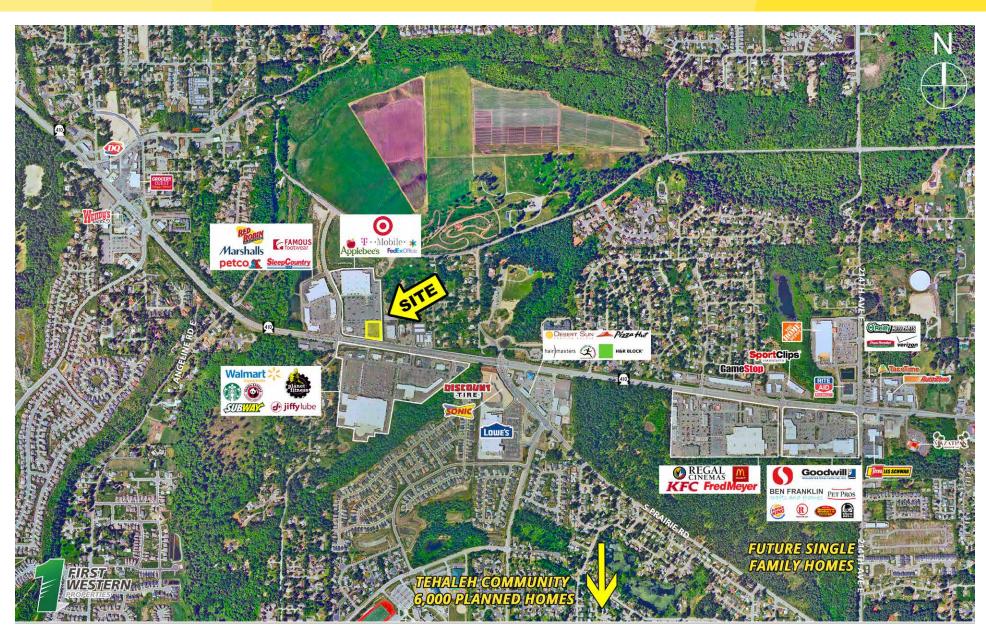

#### **LOCATION DETAILS**

- Located at Busy Lighted Intersection in Bonney Lake Retail Core
- Highly Visible Frontage on Hwy 410 with 42,000 Cars Per Day
- Adjacent to Target and Applebee's
- Across the street from Walmart Supercenter
- High Income Area With 6,000 Planned Homes in Tehelah Development

#### **AVAILABLE**

- · 2 Acre Pad
- · Ground Lease or Build to Suit Considered
- Call for Details

| DEMOGRAPHICS       | Mile 1   | Mile 3   | Mile 5   |
|--------------------|----------|----------|----------|
| Population         | 7,540    | 42,113   | 91,751   |
| Average HH Income  | \$94,623 | \$88,636 | \$89,549 |
| Daytime Population | 3,418    | 17,297   | 44,690   |

#### NEARBY TENANTS