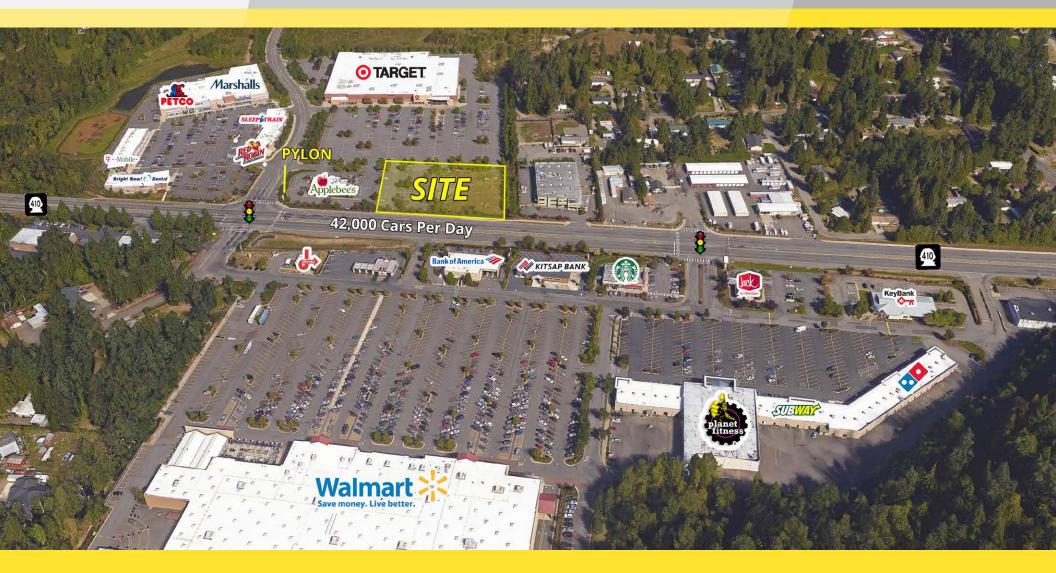

#### **LOCATION DETAILS**

- Located at Busy Lighted Intersection in Bonney Lake Retail Core
- Highly Visible Frontage on Hwy 410 with 42,000 Cars Per Day
- Adjacent to Target and Applebee's
- Across the street from Walmart Supercenter
- High Income Area With 6,000 Planned Homes in Tehelah Development

#### **AVAILABLE**

- · 2 Acre Pad
- · Ground Lease or Build to Suit Considered
- Call for Details

| DEMOGRAPHICS       | Mile 1   | Mile 3   | Mile 5   |
|--------------------|----------|----------|----------|
| Population         | 7,540    | 42,113   | 91,751   |
| Average HH Income  | \$94,623 | \$88,636 | \$89,549 |
| Daytime Population | 3,418    | 17,297   | 44,690   |

#### NEARBY TENANTS