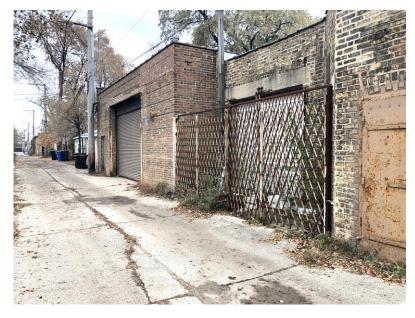

# **HIGHLIGHTS Space** 10,000 Sq. Ft. Sale Price \$325,000 North Ave & Cicero Location Available **Immediately** Zoning M2-2 · West Humboldt Park Free Standing Comments Warehouse For Sale! Features 2 overhead doors ½ mile from Grand/Cicero Metra Free ample street parking Neighborhood tenants include Walgreens, Wendy's, Walmart