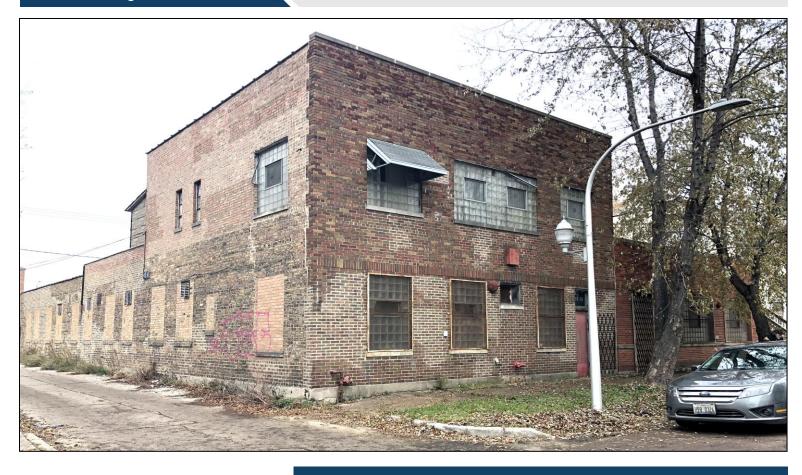

# **FOR SALE**

10,000 Sq. Ft. Free Standing Warehouse

# 1436 N. Keating – West Humboldt Park

CHICAGO, IL 60651

For more information please contact:

# **HIGHLIGHTS Space** 10,000 Sq. Ft. Sale Price \$325,000 North Ave & Cicero Location Available **Immediately** Zoning M2-2 · West Humboldt Park Free Standing Comments Warehouse For Sale! Features 2 overhead doors ½ mile from Grand/Cicero Metra Free ample street parking Neighborhood tenants include Walgreens, Wendy's, Walmart