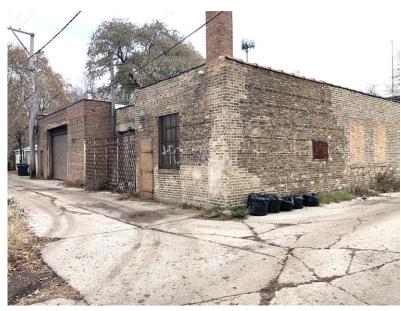

# **HIGHLIGHTS Space** 10,000 Sq. Ft. Sale Price \$325,000 North Ave & Cicero Location Available **Immediately** Zoning M2-2 · West Humboldt Park Free Standing Comments Warehouse For Sale! Features 2 overhead doors ½ mile from Grand/Cicero Metra Free ample street parking Neighborhood tenants include Walgreens, Wendy's, Walmart