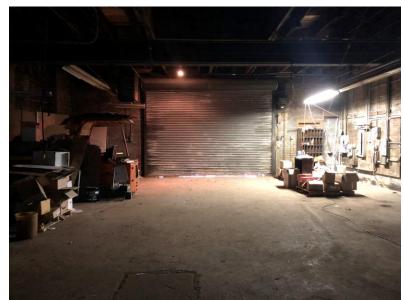

# **HIGHLIGHTS Space** 10,000 Sq. Ft. Sale Price \$325,000 North Ave & Cicero Location Available **Immediately** Zoning M2-2 · West Humboldt Park Free Standing Comments Warehouse For Sale! Features 2 overhead doors ½ mile from Grand/Cicero Metra Free ample street parking Neighborhood tenants include Walgreens, Wendy's, Walmart