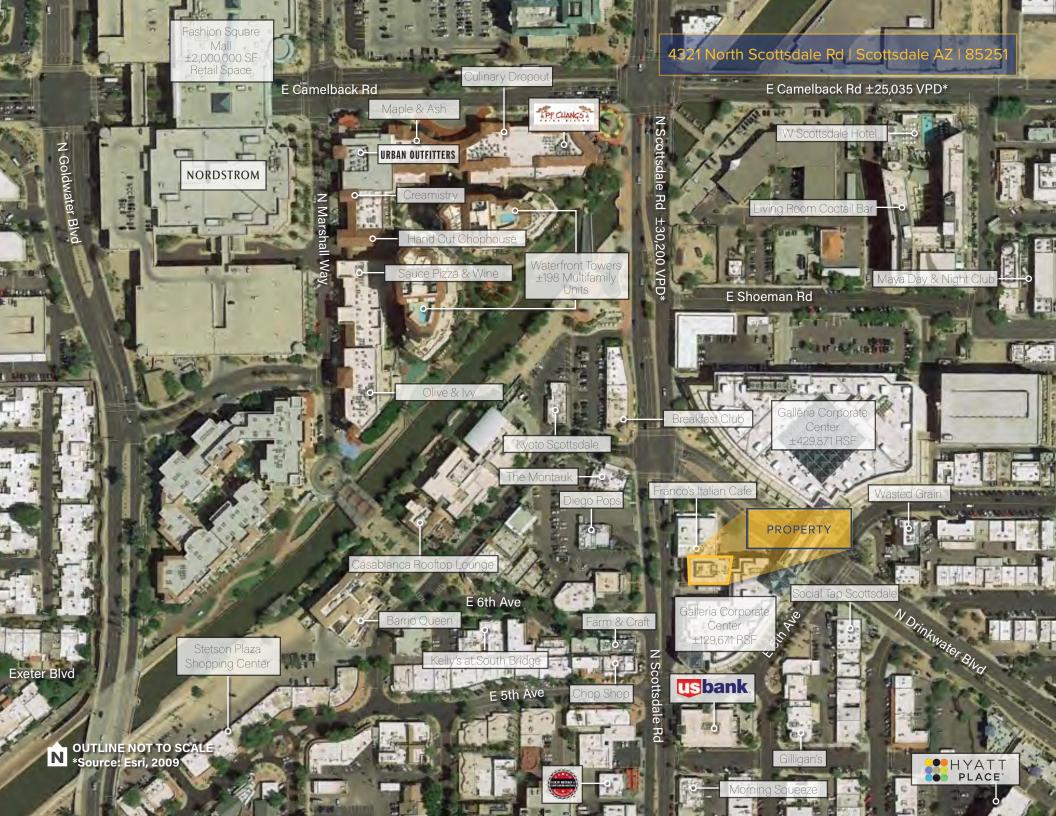

#### **Property Highlights**

- Extremely rare frontage property available on Scottsdale Rd near Camelback Rd
- Building size breakdown: 1st Floor: ±5,878 SF
  2nd Floor: ±3,673 (mezzanine)
  Total: ±9,551 SF, plus patio
- > Zoned D/OC-2, City of Scottsdale within the opportunity zone
- Located in the heart of more than 100 of the city's best restaurants, craft cocktail bars, lounges and high-energy nightclubs (Source: Scottsdale Arizona)
- ±\$32.8M spent annually on entertainment and recreation within 1 mile of the property (Source: CBRE Research)
- > Over 33,000 vehicles per day drive past the property (Source: Esri)