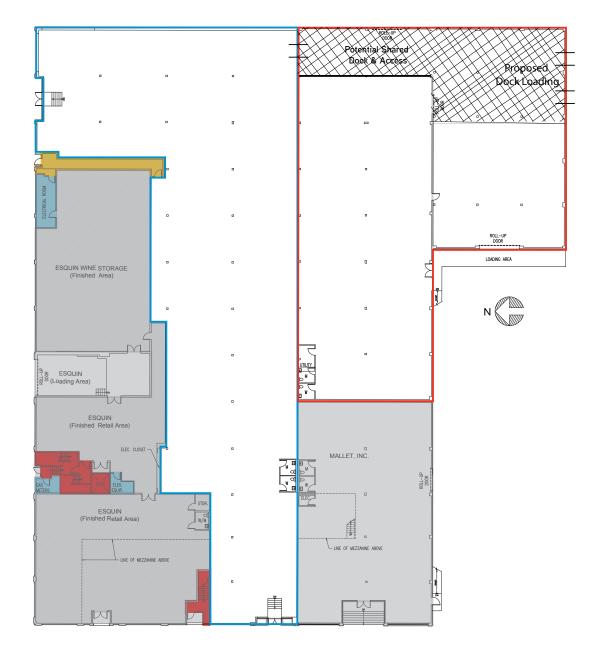

## **Multiple Space Configurations Possible**

### SPACE FEATURES

- > Up to 35,524 SF available
- > \$0.70/SF plus NNN
- > 20' clear height
- > 1 dock high door and 1 ramp
- > High exposure
- > SODO location
- > Dock access to spaces via two (2) new dock loading positions