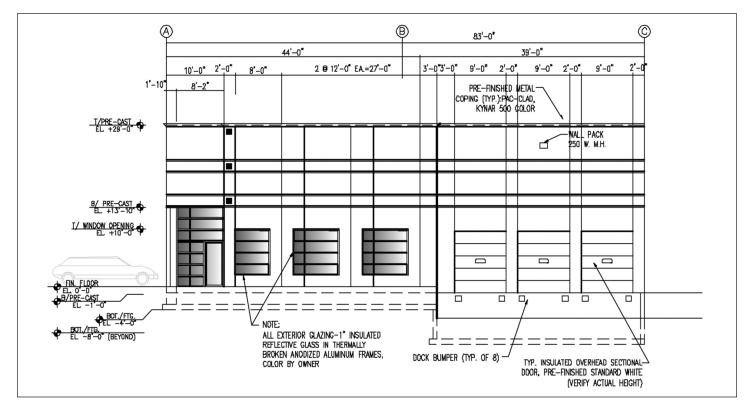

• Parking: 21 Stalls

• Loading: One (1) Drive-In-Door

Three (3) Depressed Exterior Docks

• HV/AC: Gas Unit Heaters / Air Conditioned Office

• Power: 400 Amps / 3 Phase

• Ceiling: 25 +/- Clear

• Description: Precast Walls/Structural Steel Roof