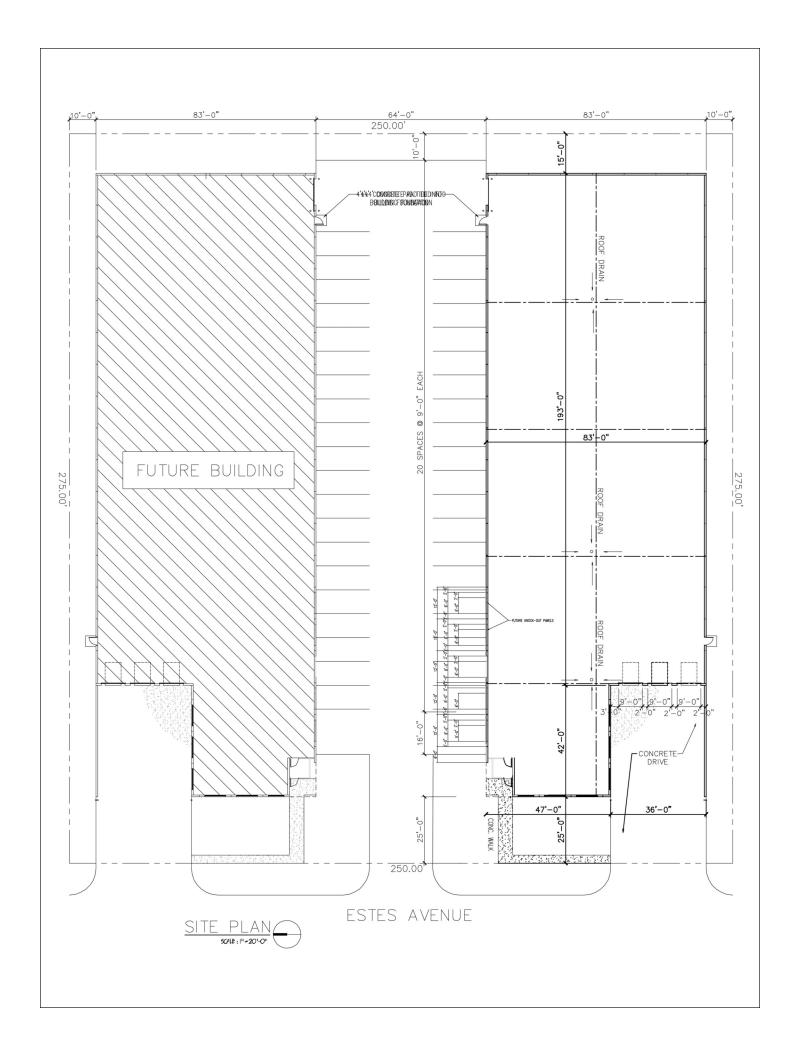

## Estes Avenue

Location: 2416 Estes Avenue

Elk Grove Village, IL 60007

• Space Available: 19,505 Sq. Ft. +/-

• Total Building Size: 19,505 Sq. Ft. +/-

• Land Area: 34,375 Sq. Ft. +/-

• Office: 1,974 - 3,900 Sq. Ft. +/-

• Parking: 21 Stalls

• Loading: One (1) Drive-In-Door

Three (3) Depressed Exterior Docks

• HV/AC: Gas Unit Heaters / Air Conditioned Office

• Power: 400 Amps / 3 Phase

• Ceiling: 25 +/- Clear

• Description: Precast Walls/Structural Steel Roof