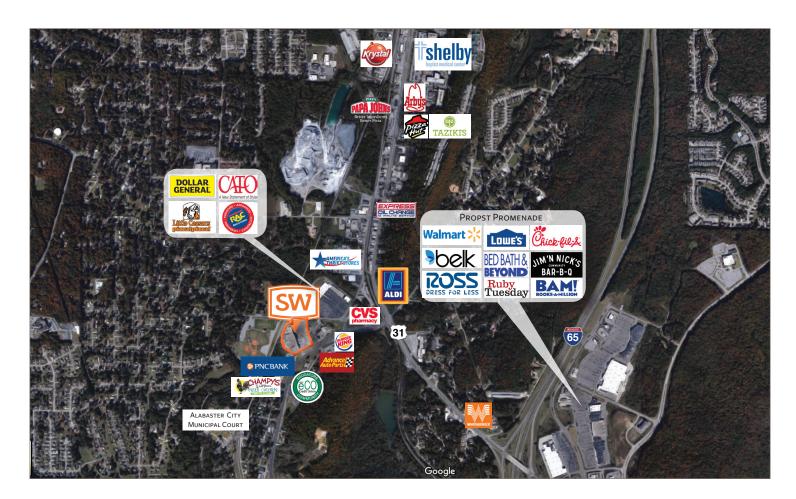

## **Executive Summary**

Alabaster Market Center is located on bustling Highway 119, with excellent access to Highway 31 and I-65. The shopping center is well-maintained with abundant parking. There is a strong tenant mix featuring multiple national credit occupants. The rents are below market value, which should allow for upside. The property is located less than a mile from Shelby Medical Center and Alabaster's Medical Mile and is located in one of Birmingham's biggest retail areas.

**LOCATION** Alabaster Market Center

104 Market Center Drive, Alabaster, AL 35007

**SQUARE FEET** 19,900 SF - retail

**NOI (BUDGET 2020)** \$178,293

**CAP RATE** 9.27%

**SALE PRICE** \$1,925,000

OCCUPANCY 100%

#### COMMENTS

- Stable shopping center with national credit tenants
- Abundant Surface Parking lot
- Located in close proximity to booming medial district
- Located on a high traffic corridor
- Densely populated residential area
- Property includes both end-caps, excludes church