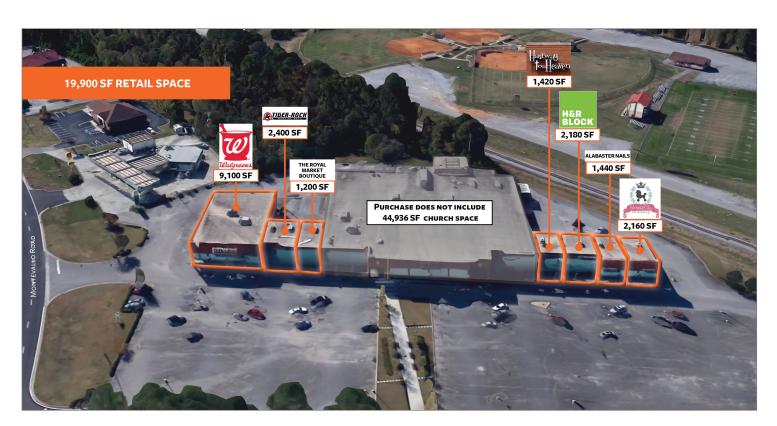

**LOCATION** Alabaster Market Center

104 Market Center Drive, Alabaster, AL 35007

**SQUARE FEET** 19,900 SF - retail

**NOI (BUDGET 2020)** \$178,293

**CAP RATE** 9.27%

**SALE PRICE** \$1,925,000

OCCUPANCY 100%

#### COMMENTS

- Stable shopping center with national credit tenants
- Abundant Surface Parking lot
- Located in close proximity to booming medial district
- Located on a high traffic corridor
- Densely populated residential area
- Property includes both end-caps, excludes church

#### **WALGREENS**

Founded in 1901 as a single drugstore, Walgreens today is a provider of trusted care in communities around the U.S. Through constant innovation, Walgreens has a history of breaking new ground to meet its customers' needs and improve their health, from offering self-service stores beginning in the 1950s to developing a 5-star rated mobile app today. In its pharmacies, Walgreens was the first major drugstore chain to put prescriptions into child-resistant containers in the 1960s (long before it was required by law) and in 2016 was the first to offer safe medication disposal kiosks in its stores.

#### **H&R BLOCK**

H&R Block leads the industry in offering consumers tax help on their terms with in person, online, and virtually. By combining the knowledge of highly trained tax professionals with cognitive computing technology and digital services, they offer clients a personalized tax experience and the confidence knowing they will get their maximum refund. Since 1955, they have prepared more than 800 million tax returns. t

#### **ALABASTER TIGER-ROCK MARTIAL ARTS**

Martial Arts Franchise Studio with over 100 locations nationwide. The studio offers Taekwondo for Cubs, Youth, Junior and Adult levels, teaching students how to strengthen their martial arts skills through high paced and exciting training classes. Students can choose to compete for champion titles through the Tiger-Rock National Tournament Circuit. Students are enouraged to become skilled martial artists and important achievements are marked by a progressive belt rank system that rewards students for meeting their goals.

#### **HAIRWAY TO HEAVEN**

Hairway to Heaven specializes in haircuts, color, highlights, perms, waxing, and make-up. Additional services: Awaphui Wild Ginger Keratin Treatments, Color and Clear Glossings. Air brush make-up also available. Over 60 years collective experience.

#### **SHAGGY CHIC PET GROOMING**

Shaggy Chic Pet Grooming offers a range of pet grooming services from dental care with teeth brushing and breath spray to luxurious spa treatments complete with chemical-free specialty shampoos and more. Other services include gournet doggie treats, professional photo sessions, birthday celebrations, training and doggie daycare.

#### THE ROYAL MARKET

Lacy Cost clothing boutique

#### **ALABASTER NAILS**

Full service nail spa offering manicures, pedicures and facial services

1616 2nd Avenue South, Suite 100 Birmingham, AL 35233

o: 205.977.9797 f: 205.977.9793

www.shanwalt.com