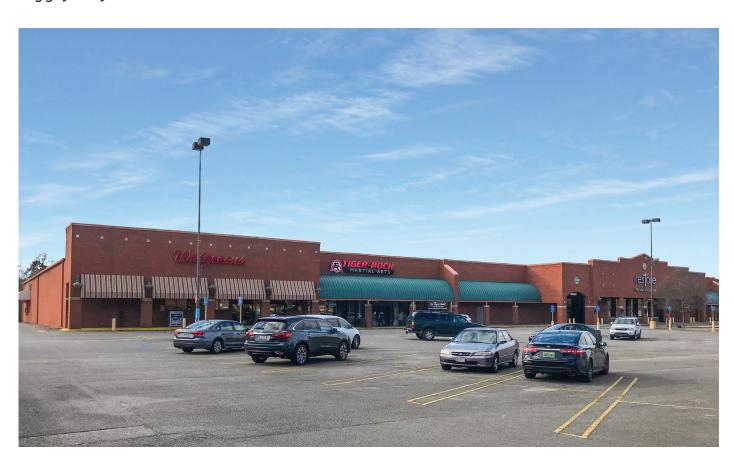

## **Executive Summary**

Alabaster Market Center is located on bustling Highway 119, with excellent access to Highway 31 and I-65. The shopping center is well-maintained with abundant parking. There is a strong tenant mix featuring multiple national credit occupants. The rents are below market value, which should allow for upside. The property is located less than a mile from Shelby Medical Center and Alabaster's Medical Mile and is located in one of Birmingham's biggest retail areas.

#### COMMENTS

- Stable shopping center with national credit tenants
- Abundant Surface Parking lot
- Located in close proximity to booming medial district
- Located on a high traffic corridor
- Densely populated residential area
- Property includes both end-caps, excludes church