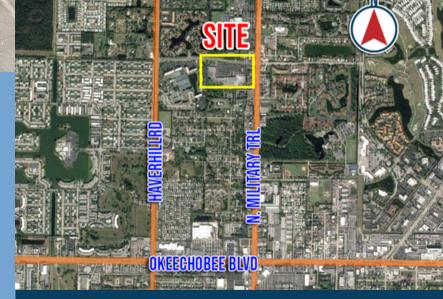

### **AERIAL VIEW**

#### THE PROPERTY

This Publix anchored shopping plaza is located on the SW corner of Military Trail & Community Drive. This plaza boasts an excellent mix of credit and local tenants providing great synergy for customers. Northwood University is located on Military Trail approx. 1/4 mile from the property.