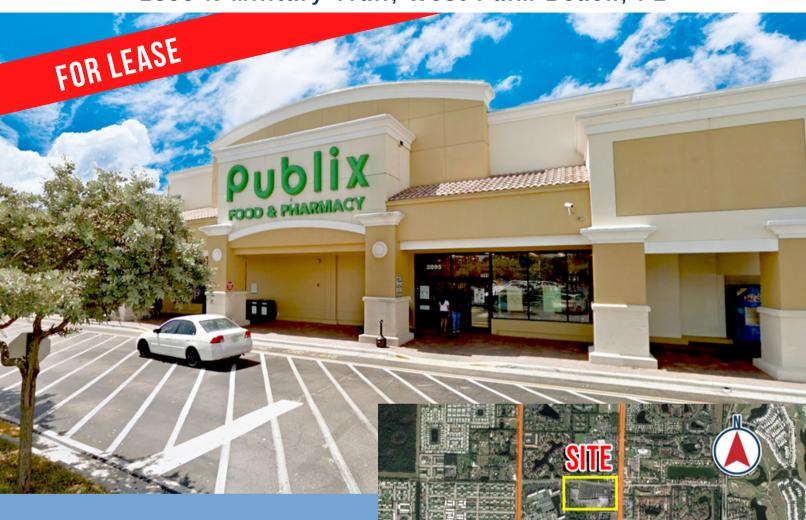

# **CROSSTOWN PLAZA**

2895 N Military Trail, West Palm Beach, FL

#### THE PROPERTY

This Publix anchored shopping plaza is located on the SW corner of Military Trail & Community Drive. This plaza boasts an excellent mix of credit and local tenants providing great synergy for customers. Northwood University is located on Military Trail approx. 1/4 mile from the property.