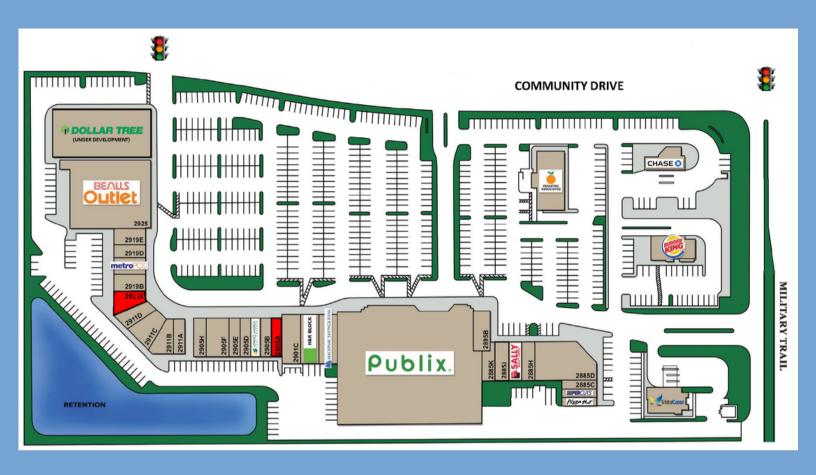

## HIGHLIGHT

- Two spaces available @ 1,400 SF and 3,639 SF
- Publix-anchored shopping plaza serving a large trade area
- A new RaceTrac is underdevelopment across from the center, on Military Trail
- SW corner of Military Trail and Community Dr
- Northwood University located on Military Trail approx. 1/4 mile from the property
- Excellent mix of credit and local tenants provide great synergy for customers

#### THE PROPERTY

This Publix anchored shopping plaza is located on the SW corner of Military Trail & Community Drive. This plaza boasts an excellent mix of credit and local tenants providing great synergy for customers. Northwood University is located on Military Trail approx. 1/4 mile from the property.