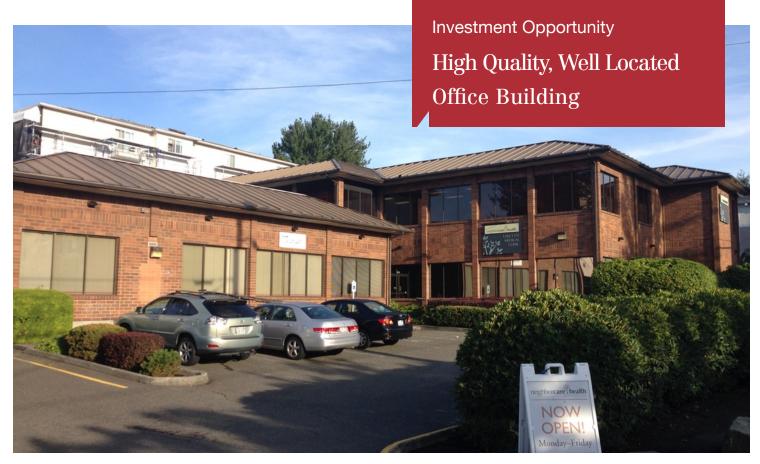

# Hansen Office Building

12721 30th Avenue NE, Seattle, WA 98125

- 17,364 total square feet
- Outstanding Lake City location
- 94% leased with Stable Occupancy History
- Upside Potential Rents
- Built in 1980
- Proforma NOI: \$198,946.22
- Asking Price: \$3,014,336.61