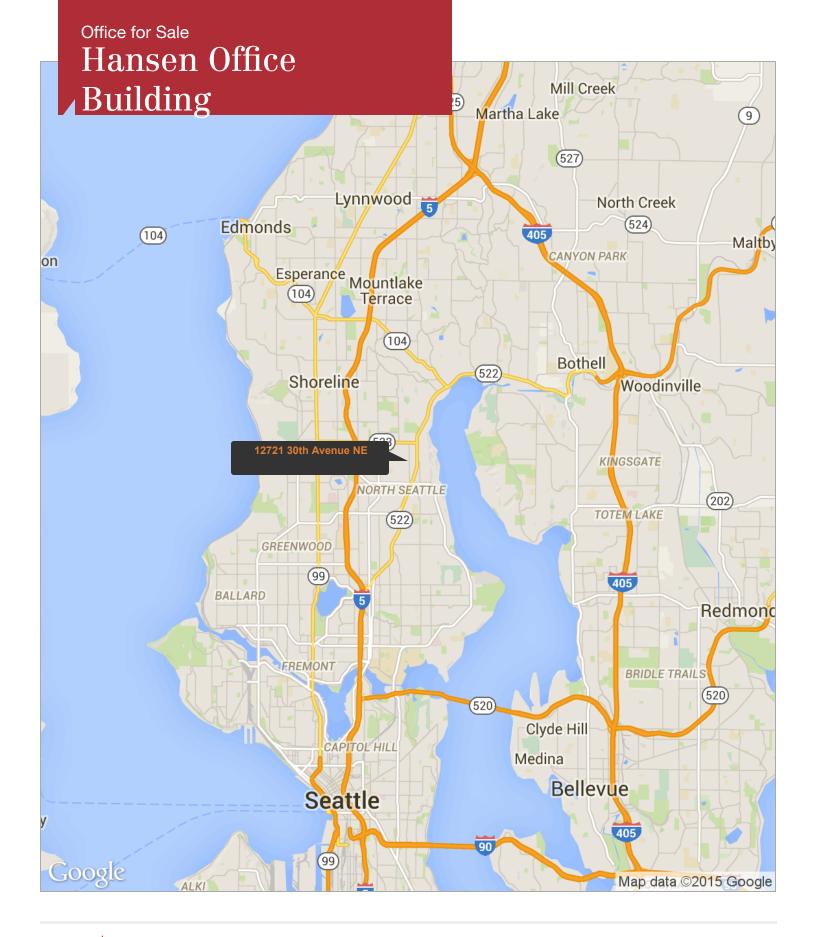

# Hansen Office Building

12721 30th Avenue NE, Seattle, WA 98125

- 17,364 total square feet
- Outstanding Lake City location
- 94% leased with Stable Occupancy History
- Upside Potential Rents
- Built in 1980
- Proforma NOI: \$198,946.22
- Asking Price: \$3,014,336.61