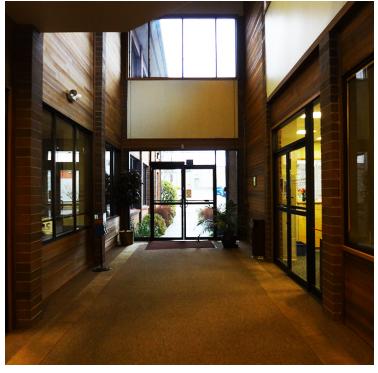

# Hansen Office Building

12721 30th Avenue NE, Seattle, WA 98125

- 17,364 total square feet
- Outstanding Lake City location
- 94% leased with Stable Occupancy History
- Upside Potential Rents
- Built in 1980
- Proforma NOI: \$198,946.22
- Asking Price: \$3,014,336.61