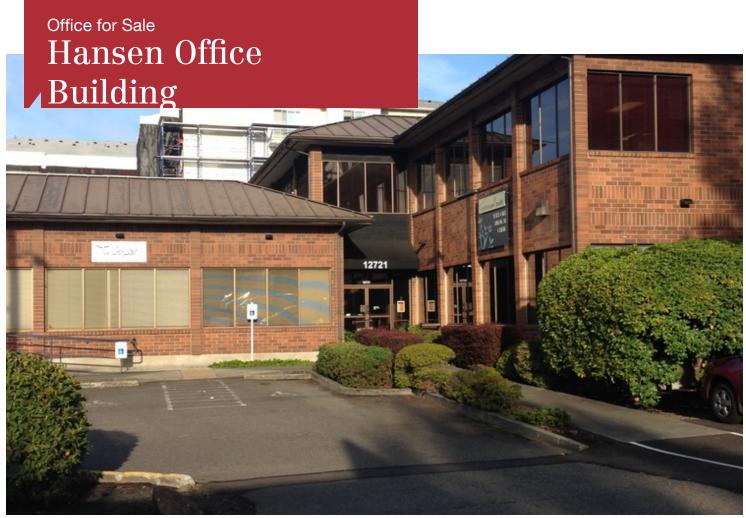

# Hansen Office Building

12721 30th Avenue NE, Seattle, WA 98125

- 17,364 total square feet
- Outstanding Lake City location
- 94% leased with Stable Occupancy History
- Upside Potential Rents
- Built in 1980
- Proforma NOI: \$198,946.22
- Asking Price: \$3,014,336.61

# Office for Sale Hansen Office Building

| Population                           | 1 Mile          | 2 Miles           | 3 Miles        |
|--------------------------------------|-----------------|-------------------|----------------|
| TOTAL POPULATION                     | 19,121          | 62,153            | 131,603        |
| MEDIAN AGE                           | 37.4            | 39.0              | 39.6           |
| MEDIAN AGE (MALE)                    | 36.1            | 37.9              | 38.6           |
| MEDIAN AGE (FEMALE)                  | 40.3            | 40.9              | 41.2           |
|                                      |                 |                   |                |
| Households & Income                  | 1 Mile          | 2 Miles           | 3 Miles        |
| Households & Income TOTAL HOUSEHOLDS | 1 Mile<br>9,063 | 2 Miles<br>28,861 | 3 Miles 59,562 |
|                                      |                 |                   |                |
| TOTAL HOUSEHOLDS                     | 9,063           | 28,861            | 59,562         |