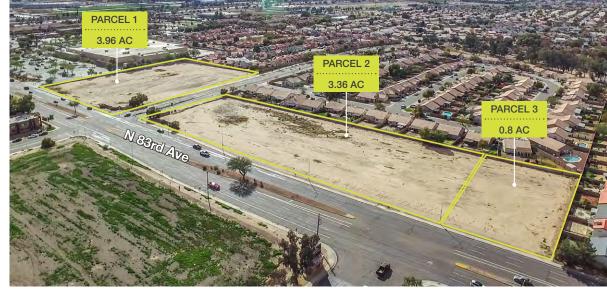

## **Availabilities**

PARCEL 1 PARCEL 3 PARCEL 2 102-36-613 APN 102-36-611A APN 102-36-610B APN

3.96 AC 3.36 AC 0.8 AC

**Matthew Ault** 602.513.5128 mault@kiddermathews.com

kiddermathews.com

Amberlea Commercial Development is ideally located just north of the northwest corner of McDowell Road and 83rd Avenue. The development sits immediately north of Sam's Club and takes advantage of great exposure to the traffic along 83rd Avenue.