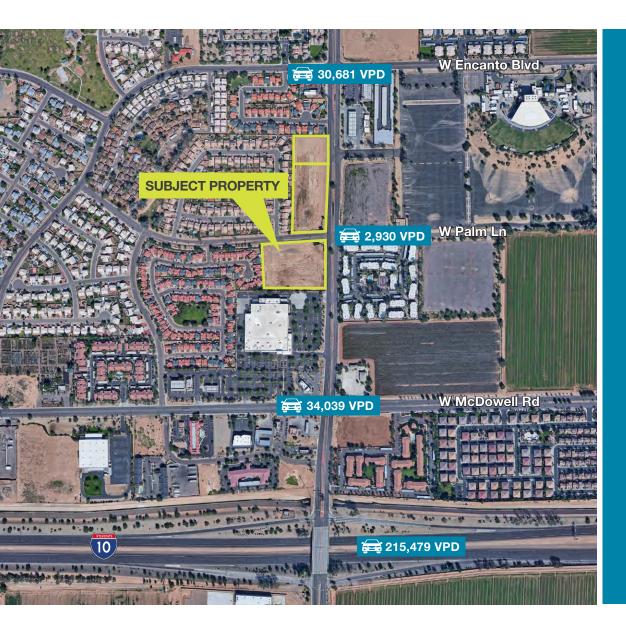

Excellent exposure to over 30,000 VPD along 83rd Ave

Immediate access to I-10 and Loop 101 freeways

| Demographics      |          |          |          |
|-------------------|----------|----------|----------|
|                   | 1 Mile   | 3 Miles  | 5 Miles  |
| Population        | 13,357   | 127,229  | 325,940  |
| Households        | 4,251    | 34,662   | 90,612   |
| Average HH Income | \$46,813 | \$47,366 | \$52,908 |