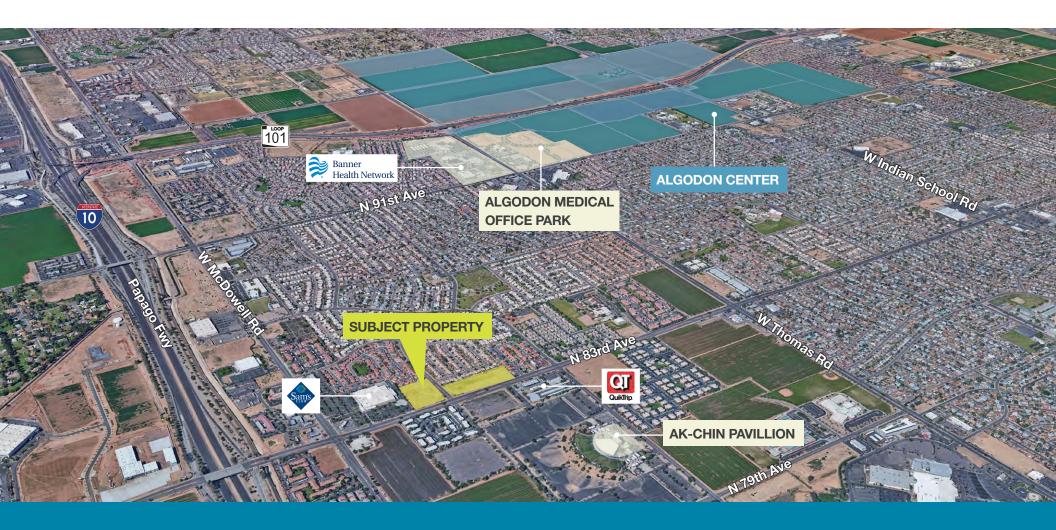

## Amberlea Commercial Development 1820 - 1844 N 83rd Ave, Phoenix, AZ

## **Availabilities**

PARCEL 1 PARCEL 3 PARCEL 2 102-36-613 APN 102-36-611A APN 102-36-610B APN

3.96 AC 3.36 AC 0.8 AC

**Matthew Ault** 602.513.5128 mault@kiddermathews.com

kiddermathews.com

Amberlea Commercial Development is ideally located just north of the northwest corner of McDowell Road and 83rd Avenue. The development sits immediately north of Sam's Club and takes advantage of great exposure to the traffic along 83rd Avenue.

#### **LOCATION HIGHLIGHTS**

Area attractions including Ak-Chin Pavilion, Desert Sky Mall and Banner Estrella Medical Center

Adjacent to the Maryvale Village Core and future METRO Light Rail Extension

Several new developments within the trade area including TEN and Algodon Center

Excellent exposure to over 30,000 VPD along 83rd Ave

Immediate access to I-10 and Loop 101 freeways

| Demographics      |          |          |          |
|-------------------|----------|----------|----------|
|                   | 1 Mile   | 3 Miles  | 5 Miles  |
| Population        | 13,357   | 127,229  | 325,940  |
| Households        | 4,251    | 34,662   | 90,612   |
| Average HH Income | \$46,813 | \$47,366 | \$52,908 |