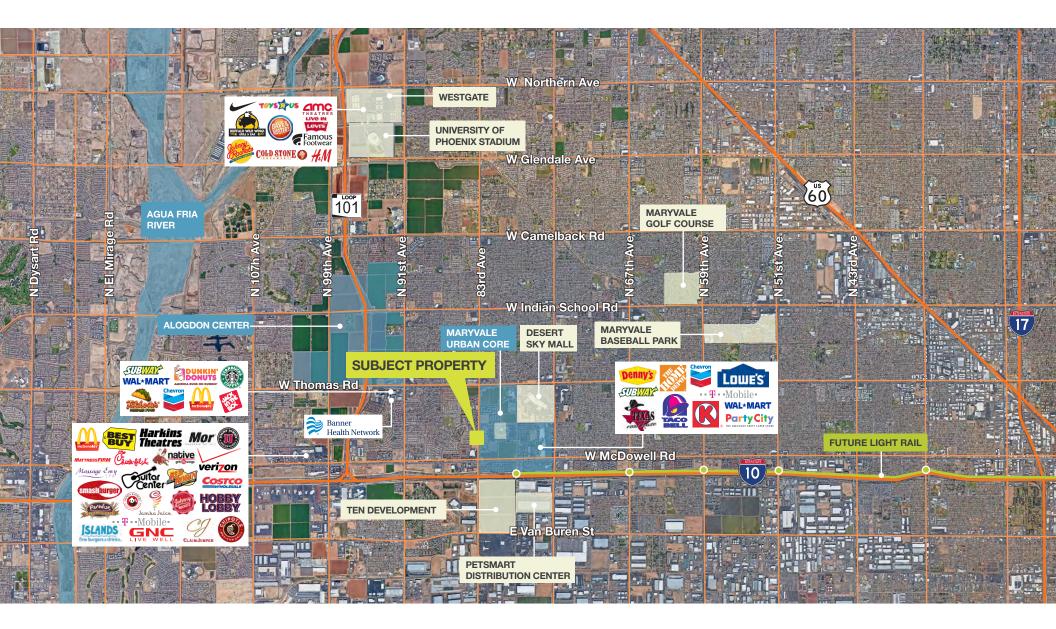

## **Availabilities**

PARCEL 1 PARCEL 3 PARCEL 2 102-36-613 APN 102-36-611A APN 102-36-610B APN

3.96 AC 3.36 AC 0.8 AC

**Matthew Ault** 602.513.5128 mault@kiddermathews.com

kiddermathews.com

Amberlea Commercial Development is ideally located just north of the northwest corner of McDowell Road and 83rd Avenue. The development sits immediately north of Sam's Club and takes advantage of great exposure to the traffic along 83rd Avenue.

#### **LOCATION HIGHLIGHTS**

Area attractions including Ak-Chin Pavilion, Desert Sky Mall and Banner Estrella Medical Center

Adjacent to the Maryvale Village Core and future METRO Light Rail Extension

Several new developments within the trade area including TEN and Algodon Center

Excellent exposure to over 30,000 VPD along 83rd Ave

Immediate access to I-10 and Loop 101 freeways

| Demographics      |          |          |          |
|-------------------|----------|----------|----------|
|                   | 1 Mile   | 3 Miles  | 5 Miles  |
| Population        | 13,357   | 127,229  | 325,940  |
| Households        | 4,251    | 34,662   | 90,612   |
| Average HH Income | \$46,813 | \$47,366 | \$52,908 |