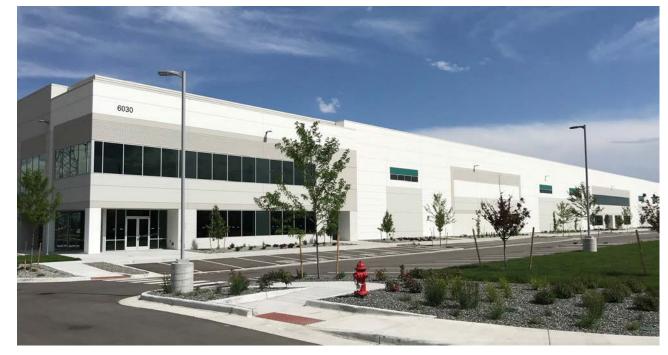

### Prologis Park Central - Building 1

## 6030 Washington Street Denver, Colorado 80216

#### Facility

- Building size: 166,345 SF
- Available: 21,896 SF
- Office-to-suit (Spec office in for permit)
- LEED Certification
- Energy efficient building features and design
- (7) 9' x 10' Dock-high doors ( with mechanical pit levelers)
- Drive-in door possible
- Parking ratio: 1.2 : 1,000 SF
- 32' Minimum clear height
- Electrical Power: 277/480 Volts, 3-phase