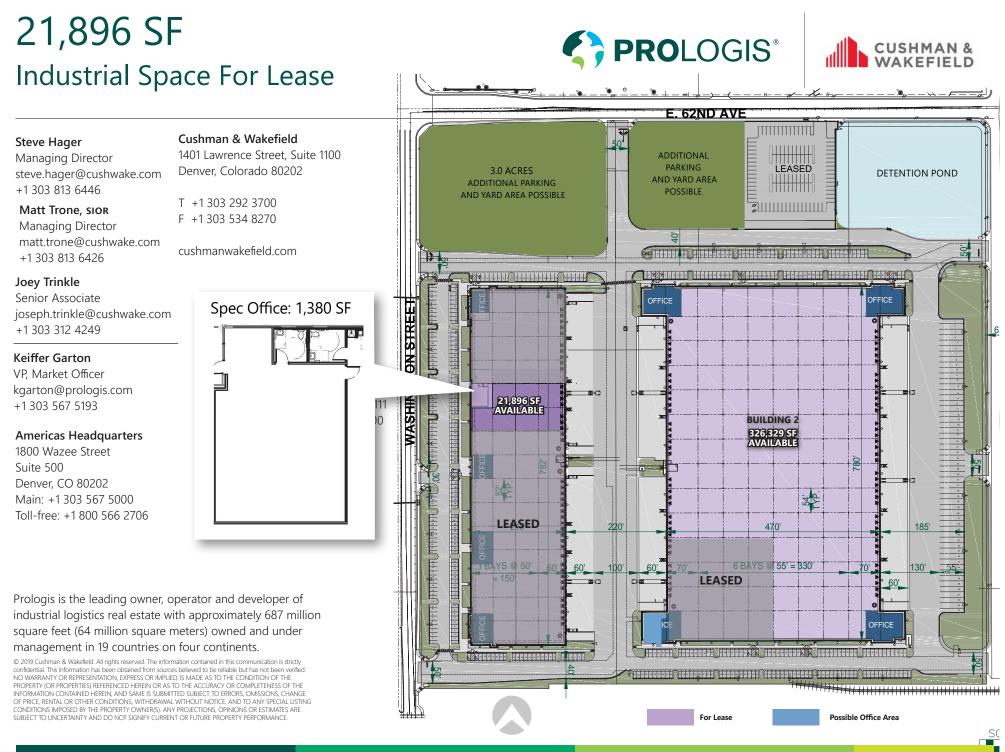

# 21,896 SF Industrial Space For Lease

#### Facility

- Building size: 166,345 SF
- Available: 21,896 SF
- Office-to-suit (Spec office in for permit)
- LEED Certification
- Energy efficient building features and design
- (7) 9' x 10' Dock-high doors ( with mechanical pit levelers)
- Drive-in door possible
- Parking ratio: 1.2 : 1,000 SF
- 32' Minimum clear height
- Electrical Power: 277/480 Volts, 3-phase