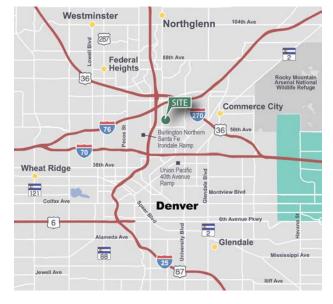

## 6030 Washington Street Denver, Colorado 80216

#### Location

- Strategic Central Denver location
- Excellent access to I-25, I-70, I-76, I-270 and US 36
- Minutes from Downtown Denver
- Only 1.8 miles from BNSF Intermodal and 3.1 miles from UP Intermodal