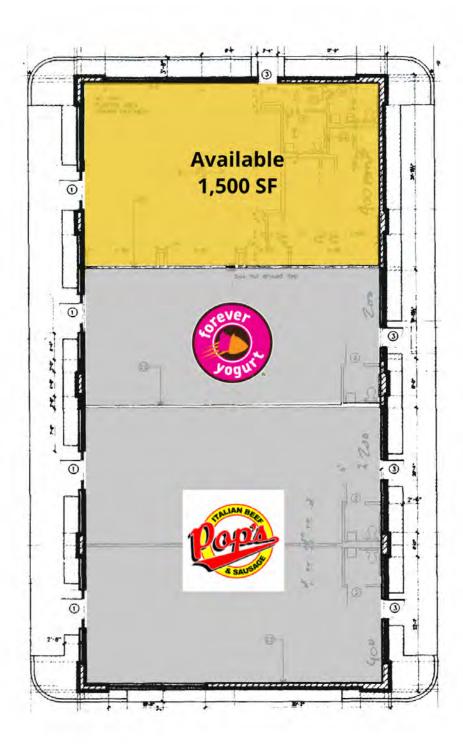

## For Lease

**Retail Property** 

- ▶ ±1,500 SF outlot endcap available
- Cherry Creek Shopping Center is anchored by Walgreens and Ace Hardware
- Located on Governors Highway with visibility on 183rd Street (29,900 combined VPD)
- Co-tenants in outlot are Pop's Beef and Forever Yogurt
- Area Tenants include Big Lots, Jewel-Osco, Walt's Food Center, Panera Bread, Subway, McDonald's, Burger King, Bank of America, Edible Arrangements and more