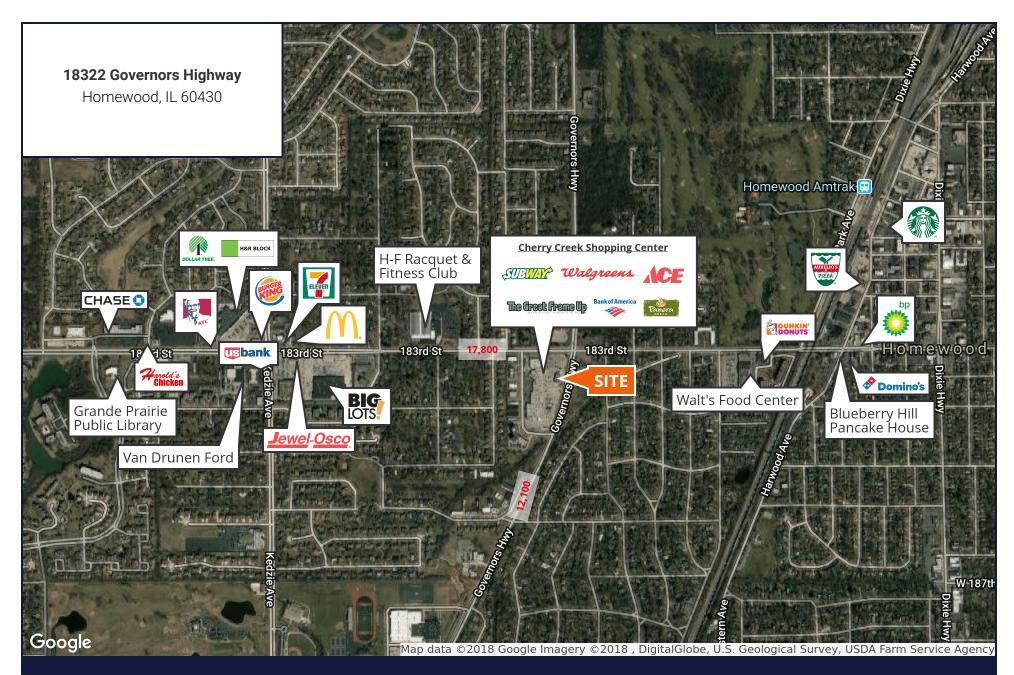

## For Lease

**Retail Property** 

- ▶ ±1,500 SF outlot endcap available
- Cherry Creek Shopping Center is anchored by Walgreens and Ace Hardware
- Located on Governors Highway with visibility on 183rd Street (29,900 combined VPD)
- Co-tenants in outlot are Pop's Beef and Forever Yogurt
- Area Tenants include Big Lots, Jewel-Osco, Walt's Food Center, Panera Bread, Subway, McDonald's, Burger King, Bank of America, Edible Arrangements and more