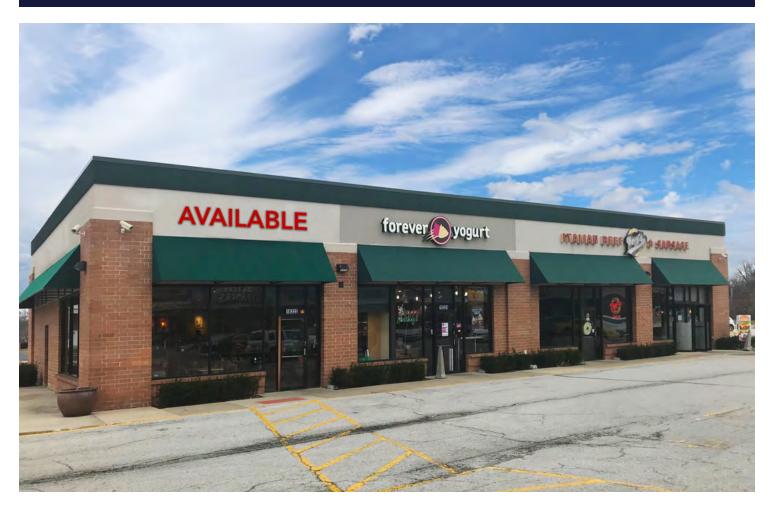

## For Lease

**Retail Property** 

- ▶ ±1,500 SF outlot endcap available
- Cherry Creek Shopping Center is anchored by Walgreens and Ace Hardware
- Located on Governors Highway with visibility on 183rd Street (29,900 combined VPD)
- Co-tenants in outlot are Pop's Beef and Forever Yogurt
- Area Tenants include Big Lots, Jewel-Osco, Walt's Food Center, Panera Bread, Subway, McDonald's, Burger King, Bank of America, Edible Arrangements and more