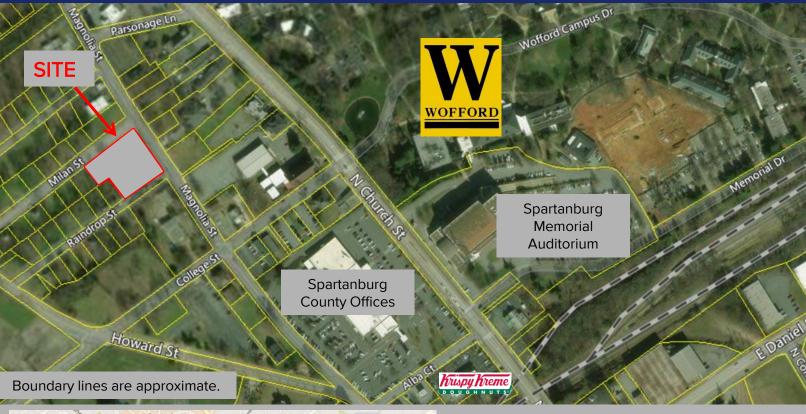

  Source St

  Sourc
- .86+/- Acres Comprised of 4 Parcels
- Frontage on Magnolia Street, Raindrop Street & Milan Street
- Property Located in Close Proximity to Spartanburg County Offices, Wofford College, Spartanburg Memorial Auditorium, Krispy Kreme Doughnuts and Spartanburg Marriott
- Spartanburg TMS #'s 7-12-05- Parcels 275.00; 276.00; 277.00; 278.00