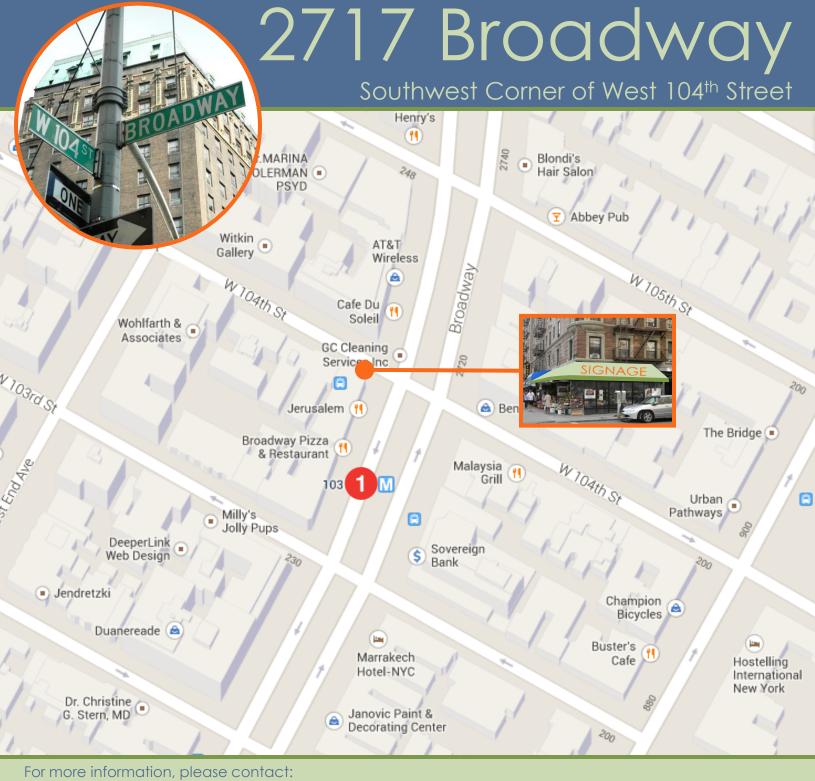

# Retail Space for Lease

As exclusive agents, we are pleased to offer the following space for lease:

## Neighboring Tenants

Duane Reade, Starbucks, Petland Discounts, Bank of America, Aangan, Sun-Chan and Broadway Pizza

#### **Comments**

- Strong corner presence on Broadway
- Extremely close proximity to the
   subway stop
- Non-cooking food uses considered

For more information, please contact:

 Marc Leber
 212.372.2432