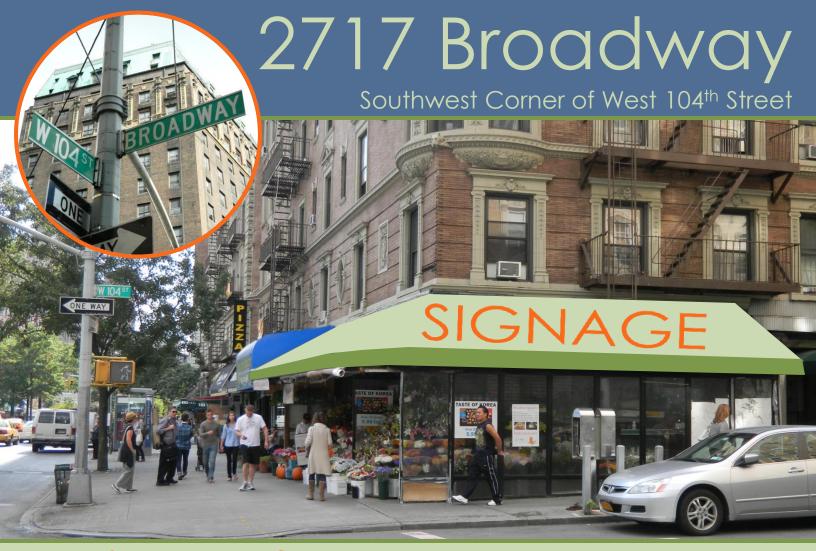

# Retail Space for Lease

As exclusive agents, we are pleased to offer the following space for lease:

#### **Frontage**

Approximately 45 feet wraparound

## Neighboring Tenants

Duane Reade, Starbucks, Petland Discounts, Bank of America, Aangan, Sun-Chan and Broadway Pizza

#### **Comments**

- Strong corner presence on Broadway
- Extremely close proximity to the
   subway stop
- Non-cooking food uses considered

For more information, please contact:

 Marc Leber
 212.372.2432