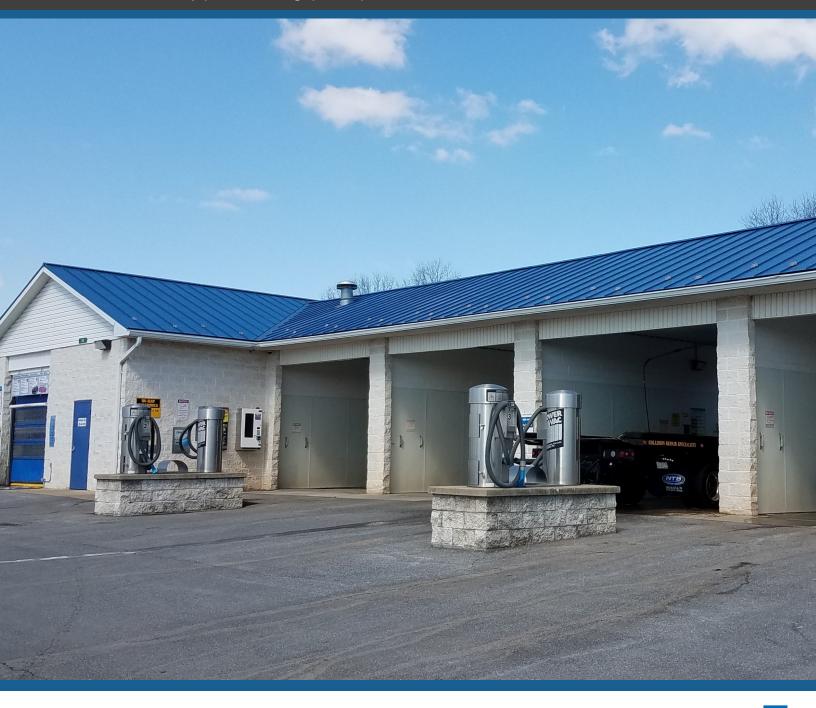

## Cash Flow Investment Property

501 Silo Hill Parkway | Emmitsburg | MD |

**VCRE.CO** 

Four Self Serve Car Wash Bays, One Automatic Car Wash, Multiple Vacuum Cleaning Stations on .75 acres (sell is subject to recordation of a subdivision plat for the subject property). Like new and well established car wash conveniently located off Rt 15. Also available, 4 bay self service car wash in Thurmont, would make an ideal pairing. Owner is offering training and will provide 1yr of preventive maintenance.

Zone: B2

Lot Size: .75 acres
Built: 2001

Incentives: Owner will train and 1yr

Preventive maintenance.

Convenient Location: Off Rt. 15, near E Main St.

vcre.co

Emmitsburg, MD

(sell is subject to recordation of a subdivision plat for the subject property)