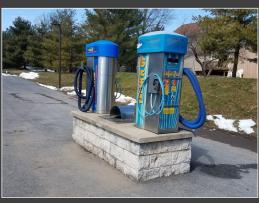

## Cash Flow Investment Property

501 Silo Hill Parkway | Emmitsburg | MD |

**VCRE.CO** 

Four Self Serve Car Wash Bays, One Automatic Car Wash, Multiple Vacuum Cleaning Stations on .75 acres (sell is subject to recordation of a subdivision plat for the subject property). Like new and well established car wash conveniently located off Rt 15. Also available, 4 bay self service car wash in Thurmont, would make an ideal pairing. Owner is offering training and will provide 1yr of preventive maintenance.