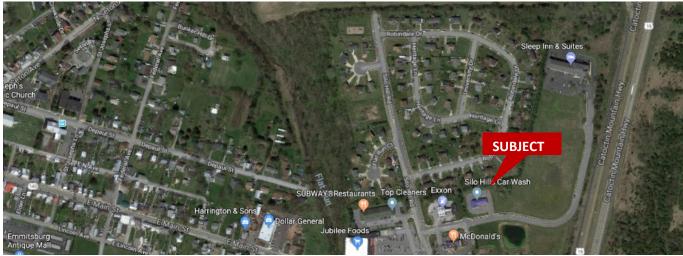

Office: 240.367.9600 | Fax: 240.668.6822 | 1845 Brookfield Ct. | Frederick, MD 21701

Tony "C" Checchia

301.471.8669 (Tony) mobile

TonyC@vcre.co

240.367.9600

Property Address: 501 Silo Hill Parkway

Emmitsburg, MD

Zone: B2

Lot Size: .75 acres
Built: 2001

Incentives: Owner will train and 1yr

Preventive maintenance.

Convenient Location: Off Rt. 15, near E Main St.

vcre.co

Emmitsburg, MD

(sell is subject to recordation of a subdivision plat for the subject property)