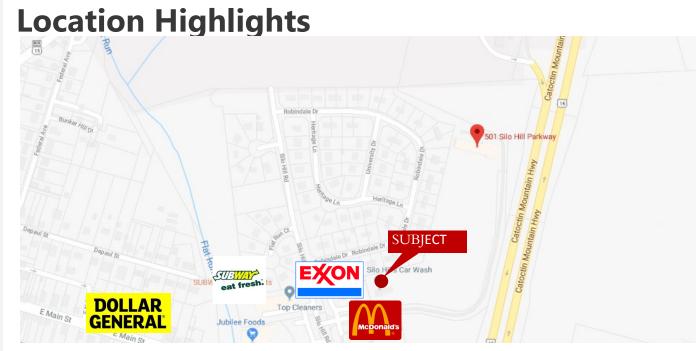

Office: 240.367.9600 | Fax: 240.668.6822 | 1845 Brookfield Ct. | Frederick, MD 21701

Tony "C" Checchia

301.471.8669 (Tony) mobile

TonyC@vcre.co

240.367.9600

Property Address: 501 Silo Hill Parkway

Emmitsburg, MD

Zone: B2

Lot Size: .75 acres
Built: 2001

Incentives: Owner will train and 1yr

Preventive maintenance.

Convenient Location: Off Rt. 15, near E Main St.

vcre.co

Emmitsburg, MD

(sell is subject to recordation of a subdivision plat for the subject property)