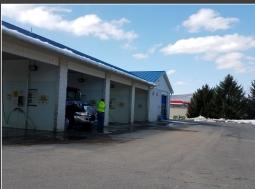

## Cash Flow Investment Property

501 Silo Hill Parkway | Emmitsburg | MD |

**VCRE.CO** 

Four Self Serve Car Wash Bays, One Automatic Car Wash, Multiple Vacuum Cleaning Stations on .75 acres (sell is subject to recordation of a subdivision plat for the subject property). Like new and well established car wash conveniently located off Rt 15. Also available, 4 bay self service car wash in Thurmont, would make an ideal pairing. Owner is offering training and will provide 1yr of preventive maintenance.

Zone: B2

Lot Size: .75 acres
Built: 2001

Incentives: Owner will train and 1yr

Preventive maintenance.

Convenient Location: Off Rt. 15, near E Main St.

vcre.co

Emmitsburg, MD

(sell is subject to recordation of a subdivision plat for the subject property)