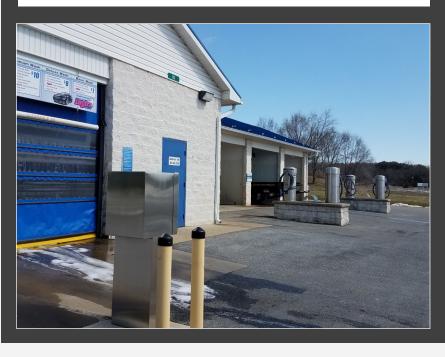

## Cash Flow Investment Property

501 Silo Hill Parkway | Emmitsburg | MD |

**VCRE.CO** 

Four Self Serve Car Wash Bays, One Automatic Car Wash, Multiple Vacuum Cleaning Stations on .75 acres (sell is subject to recordation of a subdivision plat for the subject property). Like new and well established car wash conveniently located off Rt 15. Also available, 4 bay self service car wash in Thurmont, would make an ideal pairing. Owner is offering training and will provide 1yr of preventive maintenance.

Zone: B2

Lot Size: .75 acres
Built: 2001

Incentives: Owner will train and 1yr

Preventive maintenance.

Convenient Location: Off Rt. 15, near E Main St.

vcre.co

Emmitsburg, MD

(sell is subject to recordation of a subdivision plat for the subject property)