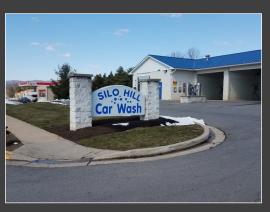

Office: 240.367.9600 | Fax: 240.668.6822 | 1845 Brookfield Ct. | Frederick, MD 21701

Tony "C" Checchia

301.471.8669 (Tony) mobile

TonyC@vcre.co

240.367.9600

Property Address: 501 Silo Hill Parkway

Emmitsburg, MD

Zone: B2

Lot Size: .75 acres
Built: 2001

Incentives: Owner will train and 1yr

Preventive maintenance.

Convenient Location: Off Rt. 15, near E Main St.

vcre.co

Emmitsburg, MD

(sell is subject to recordation of a subdivision plat for the subject property)