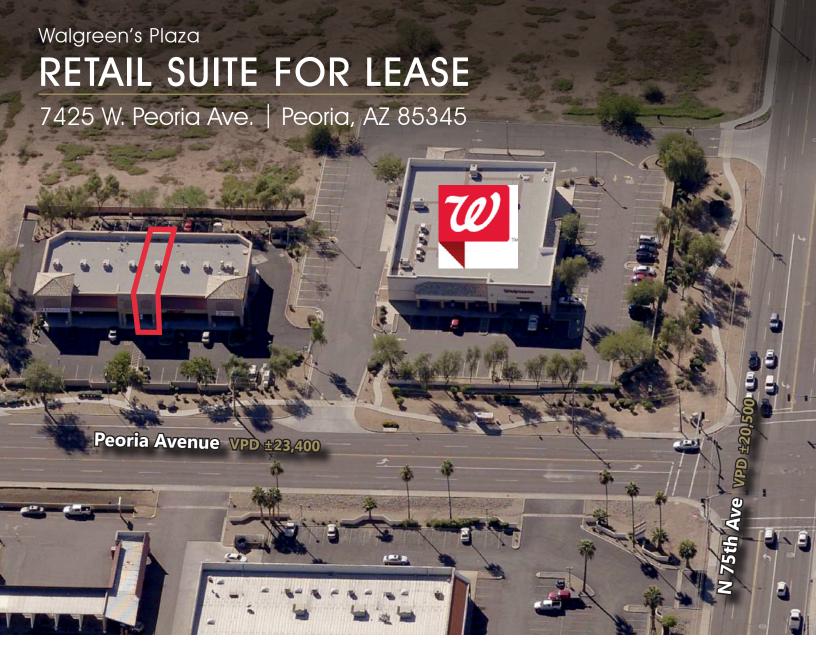

- ± 1,249 SF Suite 103
- High Visibility / Frontage on Peoria Ave
- Near Loop 101, Westgate & Arrowhead Mall, University of Phoenix Stadium (Home of the Cardinals) & Peoria Stadium (Home of the Seattle Mariners and San Diego Padres)