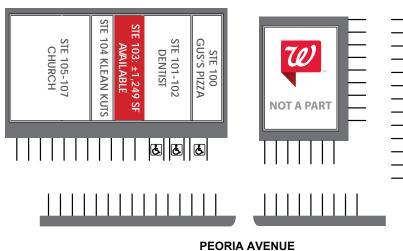

- ± 1,249 SF Suite 103
- High Visibility / Frontage on Peoria Ave
- Near Loop 101, Westgate & Arrowhead Mall, University of Phoenix Stadium (Home of the Cardinals) & Peoria Stadium (Home of the Seattle Mariners and San Diego Padres)