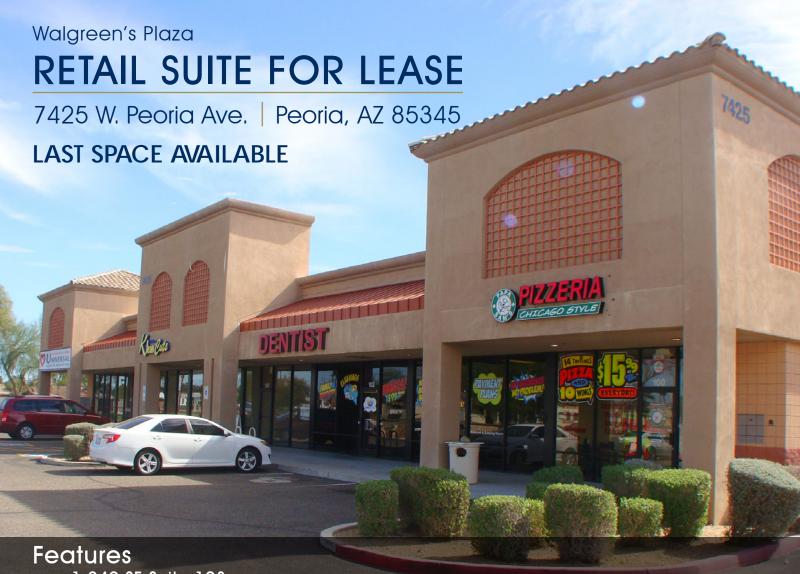

- ± 1,249 SF Suite 103
- High Visibility / Frontage on Peoria Ave
- Near Loop 101, Westgate & Arrowhead Mall, University of Phoenix Stadium (Home of the Cardinals) & Peoria Stadium (Home of the Seattle Mariners and San Diego Padres)