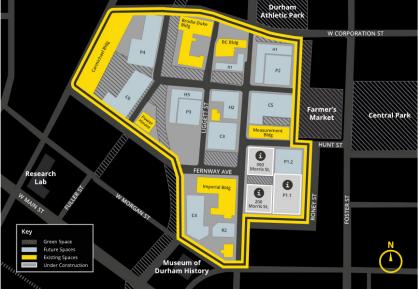

#### Durham ID

#### MASTER PLAN AT-A-GLANCE

Total Area: 1.7 msf, 27 acres New Retail: 60,000 sf

New Office/Lab: 900,000 sf New Residential: 250,000 sf

Existing Office/Lab: 605,000 sf source: durhamid.com

### **MIXED-USE** DEVELOPMENT

Durham ID is an ongoing mixed-use project located that incorporates the Measurement Building. The Southern Gateway to the Durham ID is comprised of two buildings totaling 354,000 sf, supported by a 1,200+ car parking garage.