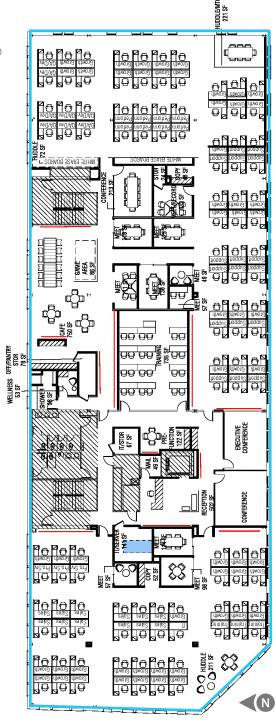

# Fourth Floor

- Suite 400 | 16,593 sf available
- Space amenities include:
  - Showering facility
  - Wellness room
  - Dedicated HVAC for server room
  - Building signage available

avisonyoung.com