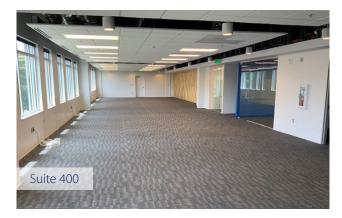

# Fourth Floor

- Suite 400 | 16,593 sf available
- Space amenities include:
  - Showering facility
  - Wellness room
  - Dedicated HVAC for server room
  - Building signage available

avisonyoung.com