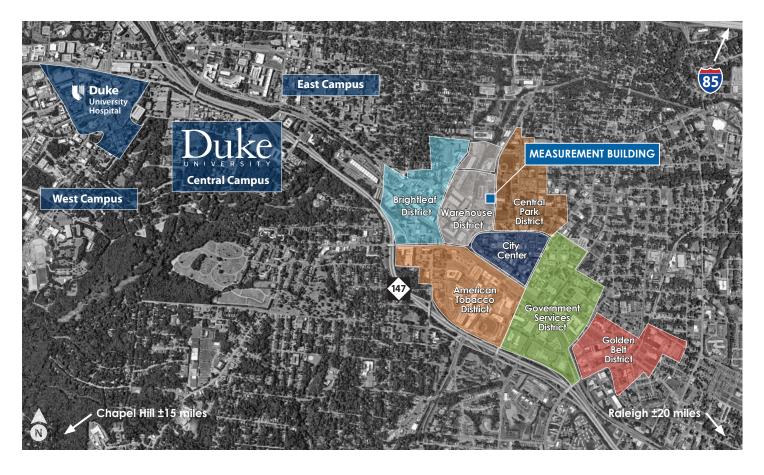

.7 msf, 27 acres New Retail: 60,000 sf

New Office/Lab: 900,000 sf New Residential: 250,000 sf

Existing Office/Lab: 605,000 sf source: durhamid.com



#### **DURHAM ID** TENANTS

- Duke Innovation and Entrepreneurship Initiative
- Measurement Incorporated
- Duke Clinical Research Institute
- WeWork
- Method Savvy
- Duke Department of Population Health Sciences
- Duda|Paine Architects
- Duke Molecular Physiology Institute
- Surface 678
- Longfellow Real Estate
- Glenn Mills Fisher + Mahoney

### **MIXED-USE** DEVELOPMENT

Durham ID is an ongoing mixed-use project located that incorporates the Measurement Building. The Southern Gateway to the Durham ID is comprised of two buildings totaling 354,000 sf, supported by a 1,200+ car parking garage.





avisonyoung.com

## **Durham Accolades**



- The 25 Best Affordable Places to Live in the U.S. | 2019 MSN
- **Best Places to Live** | 2019 U.S. News and World Report
- The Best Places for Business & Careers | 2018 Forbes
- Top 100 Best Places to Live | 2019 Livability
- America's 100 Best Places to Retire | 2018 Where to Retire
- **25 Most Innovative Cities** | 2018 USA Today



avisonyoung.com