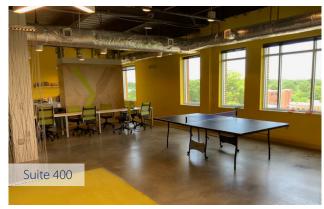

# Fourth Floor

- Suite 400 | 16,593 sf available
- Space amenities include:
  - Showering facility
  - Wellness room
  - Dedicated HVAC for server room
  - Building signage available

avisonyoung.com