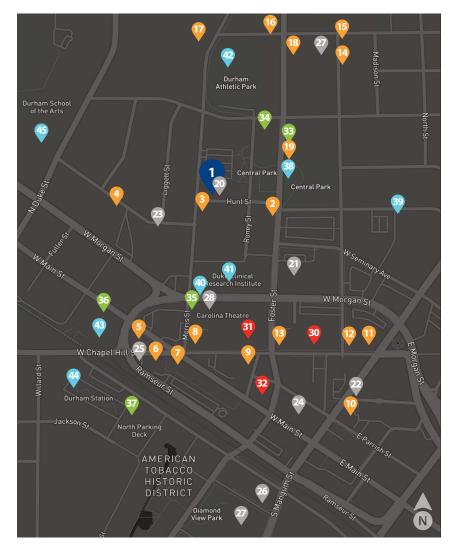

## Downtown Durham Overview

## RESTAURANTS + BARS + BREWERIES

- 2 Piedmont + Rise Biscuits
- 3 Beer Durham
- 4 Gonza Tacos y Tequila
- 5 Bull McCabe's Irish Pub
- 6 Mateo Bar de Tapas
- 7 Beyú Caffé
- 8 Pizzeria Toro
- 9 The Parlour
- 10 Bull City Burger and Brewery
- 11 Dashi
- 12 Rue Cler
- 13 M Sushi + M Kokko
- 14 Fullsteam Brewery
- 15 The Pit Durham
- 16 Cocoa Cinnamon
- 17 The Blue Note Grill + Durham Distillery
- 18 Geer Street Garden
- 19 Durham Food Hall + Dame's Chicken & Waffles

#### RETAIL + FITNESS + ENTERTAINMENT

- 20 360 Approach
- 21 Downtown Durham YMCA
- 22 Bulldega Urban Market
- 23 Bull City Veterinary Hospital
- 24 Chet Miller
- 25 Vert + Vogue
- 26 Durham Performing Arts Center (DPAC)
- 27 Durham Bulls Athletic Park
- 28 The Carolina Theatre
- 29 Motorco Music Hall + Parts & Labor

#### **HOTEL**

- 30 The Durham Hotel
- 31 Durham Marriott City Center
- 32 21c Museum Hotel Durham

#### MAJOR RESIDENTIAL

- 33 Liberty Warehouse + Foster St. Coffee
- 34 Foster on the Park
- 35 One City Center
- 36 West Village
- 37 Whetstone

#### **OTHER**

- 38 Central Park
- 39 Central Park Middle School
- 40 Convention Center
- 41 Duke University Clinical Research Inst.
- 42 Durham Athletic Park
- 43 Durham Amtrack
- 44 Durham Station
- 45 Durham School of the Arts