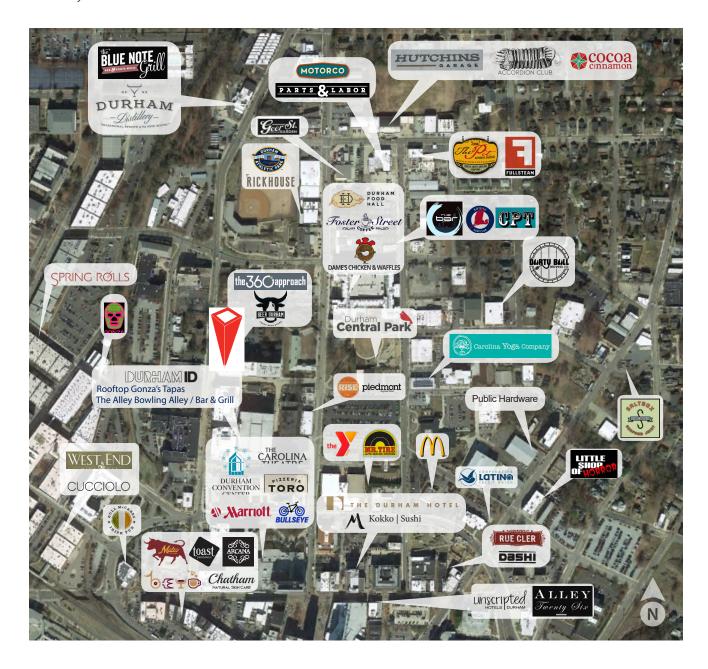

Approach
- 21 Downtown Durham YMCA
- 22 Bulldega Urban Market
- 23 Bull City Veterinary Hospital
- 24 Chet Miller
- 25 Vert + Vogue
- 26 Durham Performing Arts Center (DPAC)
- 27 Durham Bulls Athletic Park
- 28 The Carolina Theatre
- 29 Motorco Music Hall + Parts & Labor



#### **HOTEL**

- 30 The Durham Hotel
- 31 Durham Marriott City Center
- 32 21c Museum Hotel Durham



#### MAJOR RESIDENTIAL

- 33 Liberty Warehouse + Foster St. Coffee
- 34 Foster on the Park
- 35 One City Center
- 36 West Village
- 37 Whetstone



#### **OTHER**

- 38 Central Park
- 39 Central Park Middle School
- 40 Convention Center
- 41 Duke University Clinical Research Inst.
- 42 Durham Athletic Park
- 43 Durham Amtrack
- 44 Durham Station
- 45 Durham School of the Arts





avisonyoung.com

# Nearby Amenities





avisonyoung.com

#### Durham ID

#### MASTER PLAN AT-A-GLANCE

Total Area: 1.7 msf, 27 acres New Retail: 60,000 sf

New Office/Lab: 900,000 sf New Residential: 250,000 sf

Existing Office/Lab: 605,000 sf source: durhamid.com



#### **DURHAM ID** TENANTS

- Duke Innovation and Entrepreneurship Initiative
- Measurement Incorporated
- Duke Clinical Research Institute
- WeWork
- Method Savvy
- Duke Department of Population Health Sciences
- Duda|Paine Architects
- Duke Molecular Physiology Institute
- Surface 678
- Longfellow Real Estate
- Glenn Mills Fisher + Mahoney

### **MIXED-USE** DEVELOPMENT

Durham ID is an ongoing mixed-use project located that incorporates the Measurement Building. The Southern Gateway to the Durham ID is comprised of two buildings totaling 354,000 sf, supported