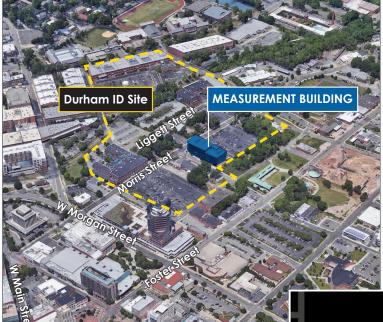

#### Durham ID

### **MIXED-USE** DEVELOPMENT

Durham ID is an ongoing mixed-use project located that incorporates the Measurement Building. The Southern Gateway to the Durham ID is comprised of two buildings totaling 354,000 sf, supported by a 1,200+ car parking garage.