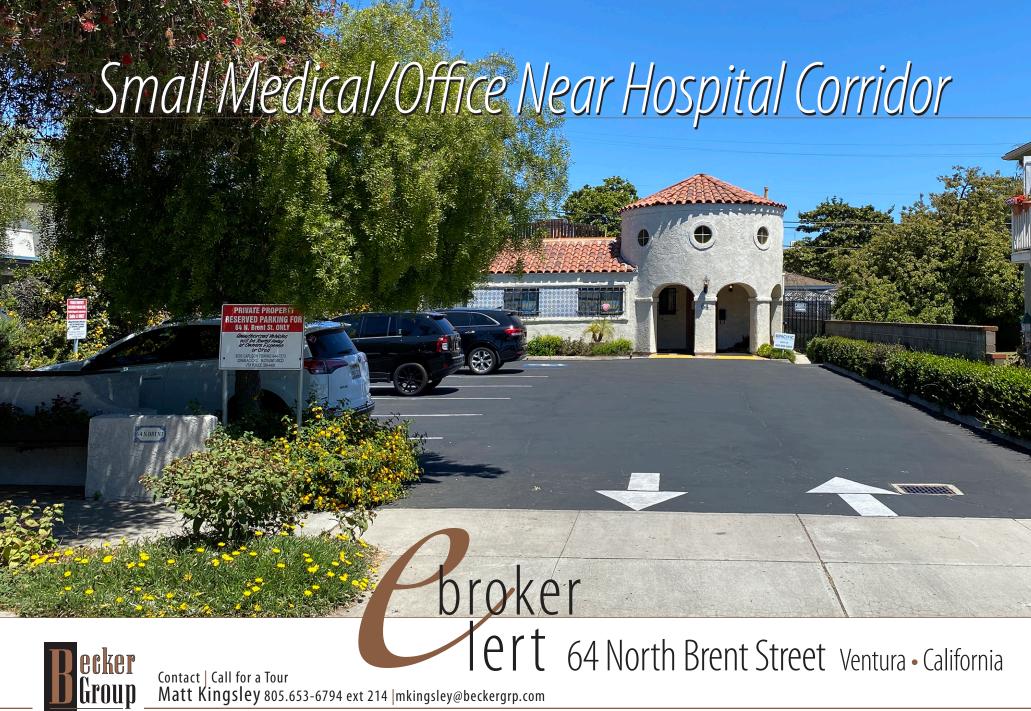

# Small Medical/Office For LEASE

Contact: Matt Kingsley 805.653-6794 ext. 214 | mkingsley@beckergrp.com

### 64 North Brent Street Ventura • California

#### \$1,200 MG

- Small, Single Story Freestanding Multi-Tenant Medical Office on 4,547 sf lot
- Located DIRECTLY Across the street from New CMH Hospital Complex
- Parking: On-Site 7 Spaces + street parking
- Attractive Spanish Style Building in the heart of Ventura's Hospital Corridor
- Available Suites: visit our website> www.beckergrp.com [<dick LINK]
   Suite B | 500 sf [• Suite A | 1,250 sf LEASED]