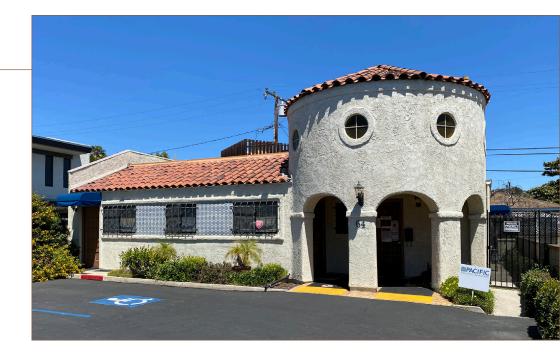

#### \$1,200 MG

- Small, Single Story Freestanding Multi-Tenant Medical Office on 4,547 sf lot
- Located DIRECTLY Across the street from New CMH Hospital Complex
- Parking: On-Site 7 Spaces + street parking
- Attractive Spanish Style Building in the heart of Ventura's Hospital Corridor
- Available Suites: visit our website> www.beckergrp.com [<dick LINK]
   Suite B | 500 sf [• Suite A | 1,250 sf LEASED]

### 64 North Brent Street

Real Estate Investments | Property Management

web www.beckergrp.com tele 805.653.6794 fax 805.653.6795 license 01213236 street 40 South Ash Street Ventura, CA 93001 mail PO Box 23277, Ventura, CA 93002