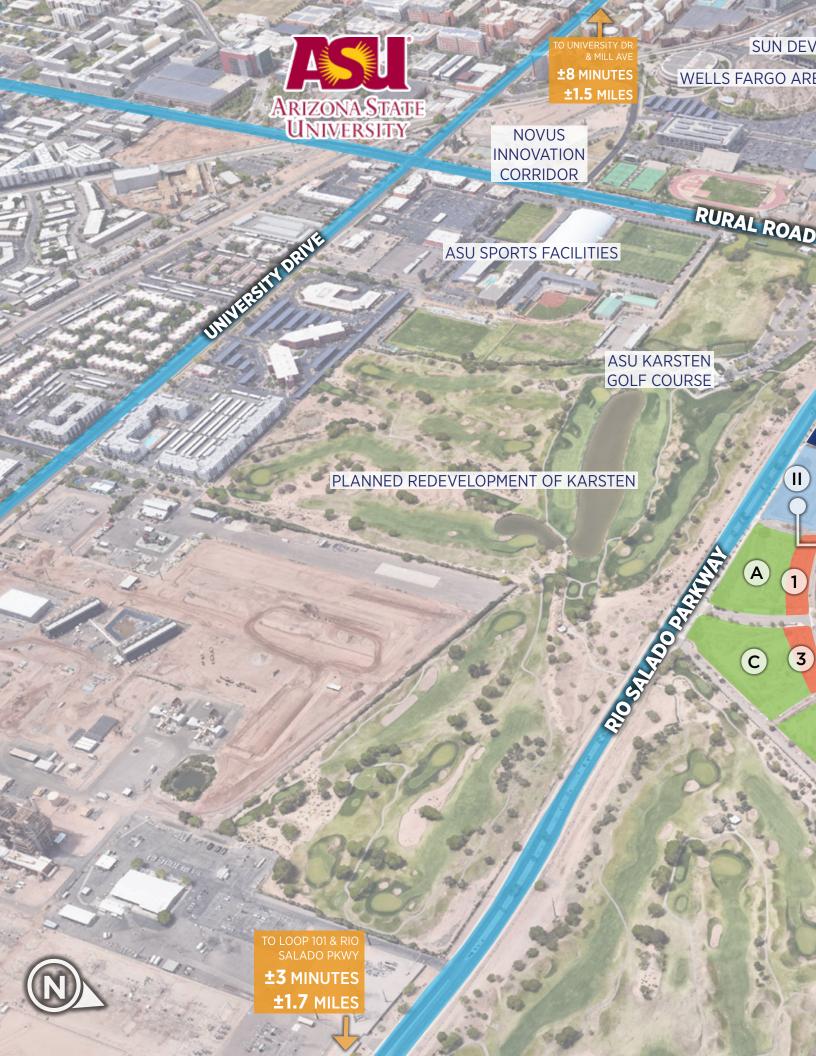

## LOCATION OVERVIEW

Water Frontage and Beautiful Mountain Views

Minutes from 2 Million SF of Amenities

Close Proximity to Light Rail, and Tempe Street Car

5 Minutes from Sky Harbor International Airport

Close Proximity to ASU Labor Base

Easy Access to I-10 and Loop 202