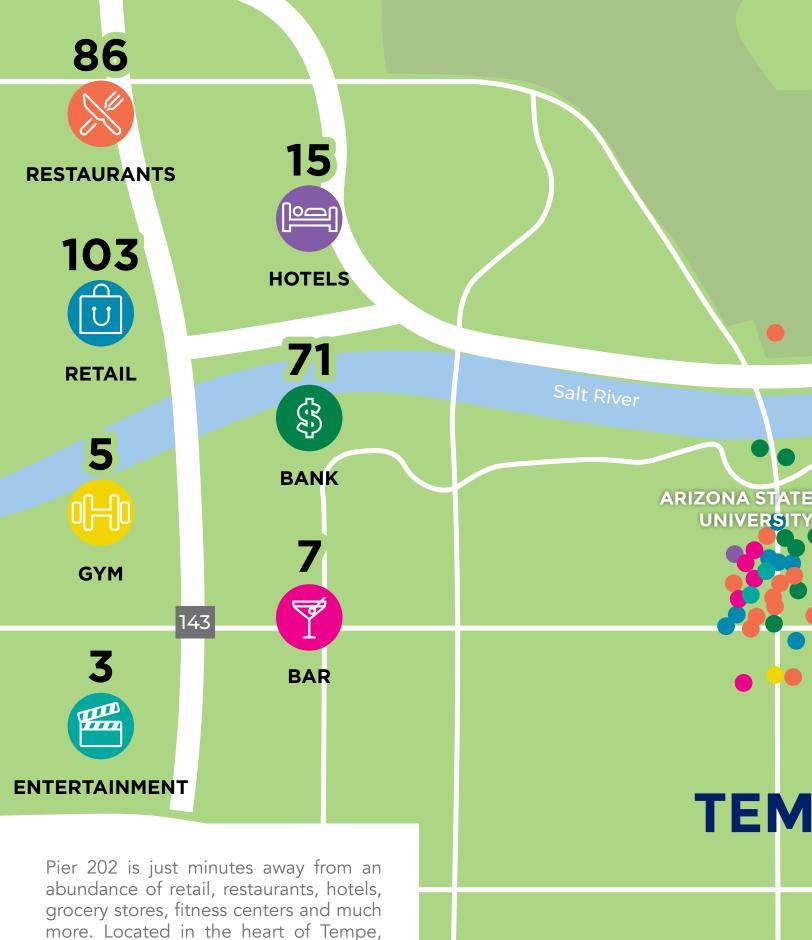

24/7 On-Site Security

more. Located in the heart of Tempe, Pier 202 gains the benefits of the city's ease of transportation and accessibility.