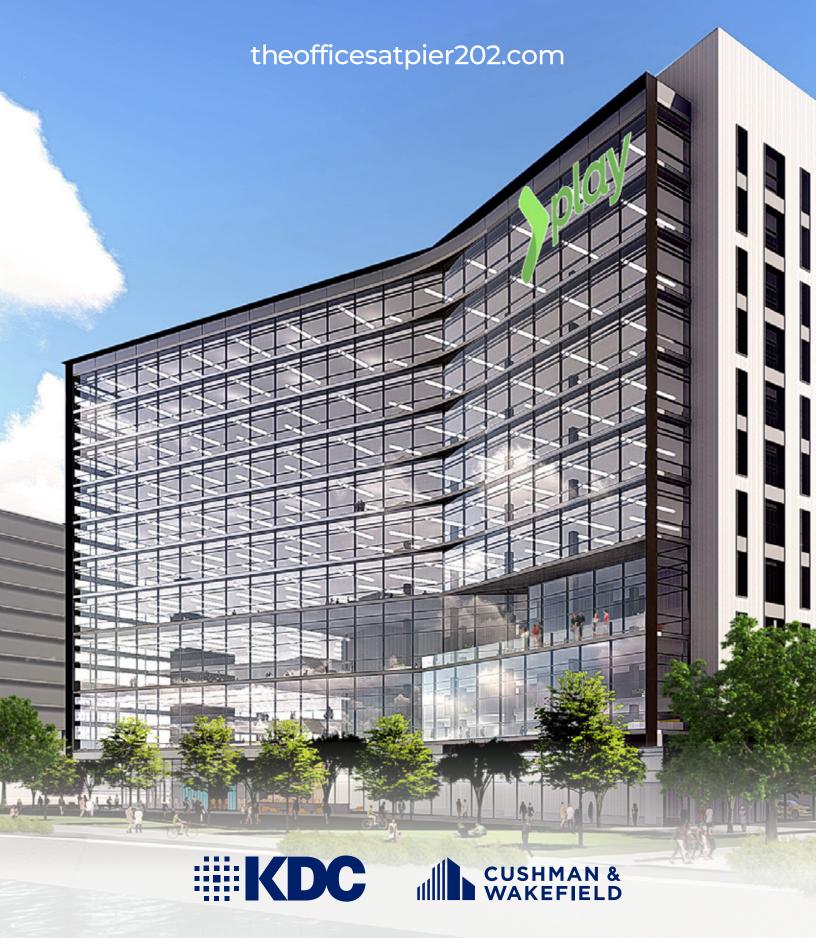

## PROPERTY FEATURES

Up to 400,000 SF

35,000 SF Floorplates

Tenant Amenity Lounge

On-Site Juice and Coffee Bar

Large Conference Facility

Ample Underground Parking

Fitness Center with Monthly Group Fitness Classes

24/7 On-Site Security

more. Located in the heart of Tempe, Pier 202 gains the benefits of the city's ease of transportation and accessibility.