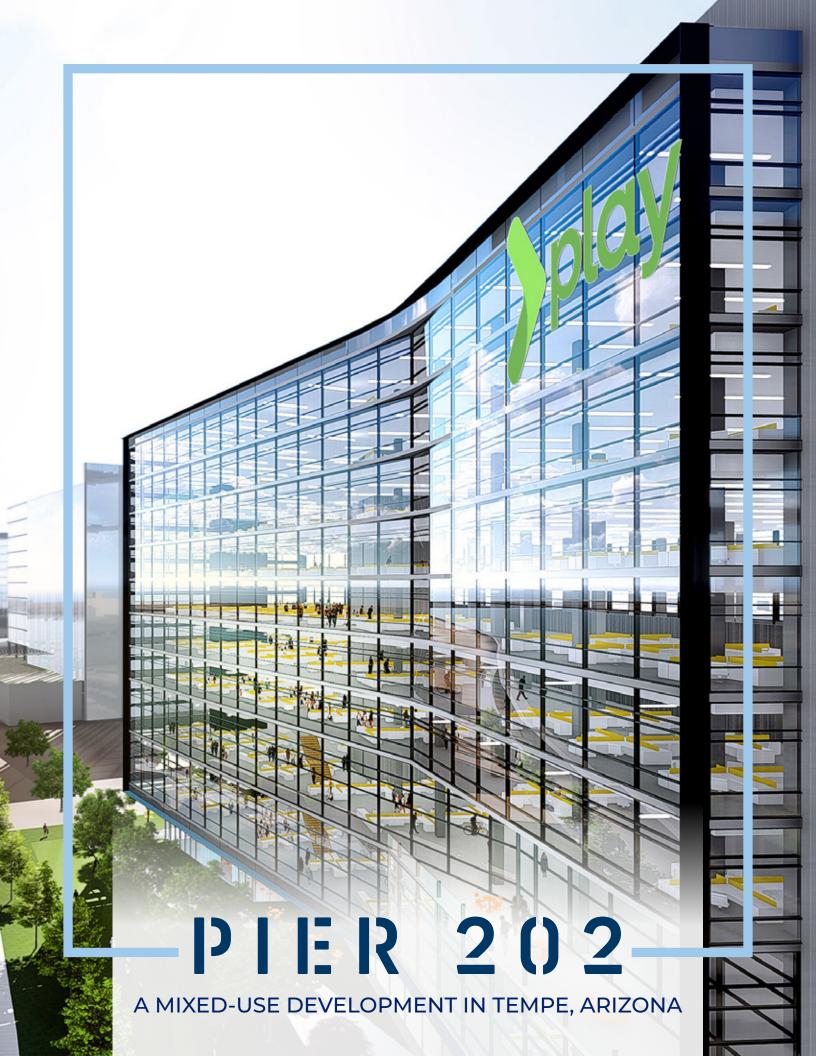

## PROPERTY FEATURES

Up to 400,000 SF

35,000 SF Floorplates

Tenant Amenity Lounge

On-Site Juice and Coffee Bar

Large Conference Facility

Ample Underground Parking

Fitness Center with Monthly Group Fitness Classes

24/7 On-Site Security

more. Located in the heart of Tempe, Pier 202 gains the benefits of the city's ease of transportation and accessibility.