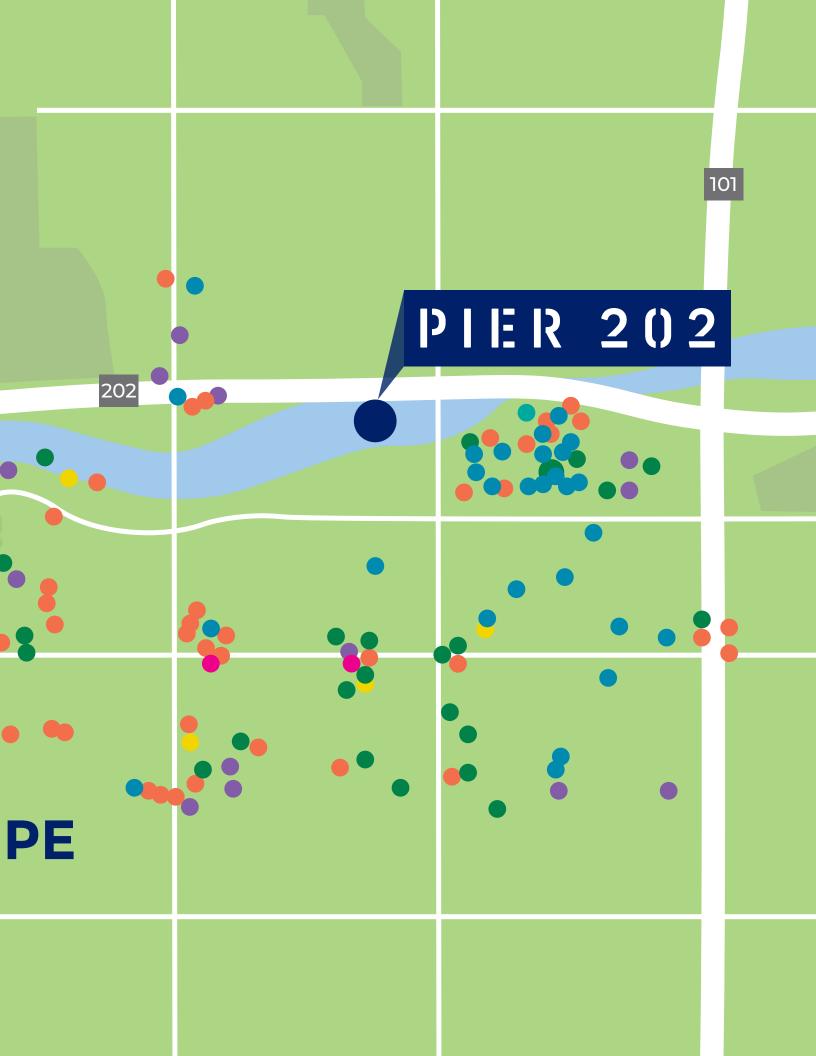

## LOCATION OVERVIEW

Water Frontage and Beautiful Mountain Views

Minutes from 2 Million SF of Amenities

Close Proximity to Light Rail, and Tempe Street Car

5 Minutes from Sky Harbor International Airport

Close Proximity to ASU Labor Base

Easy Access to I-10 and Loop 202