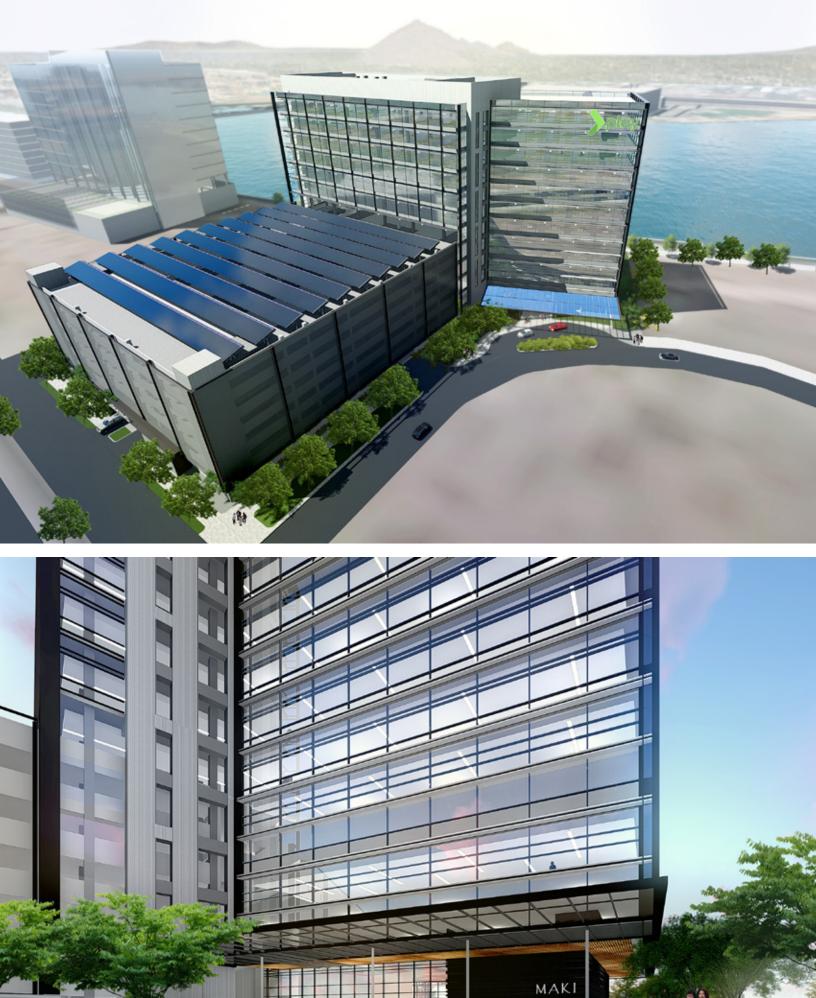

## PROPERTY FEATURES

Up to 400,000 SF

35,000 SF Floorplates

Tenant Amenity Lounge

On-Site Juice and Coffee Bar

Large Conference Facility

Ample Underground Parking

Fitness Center with Monthly Group Fitness Classes

24/7 On-Site Security

more. Located in the heart of Tempe, Pier 202 gains the benefits of the city's ease of transportation and accessibility.