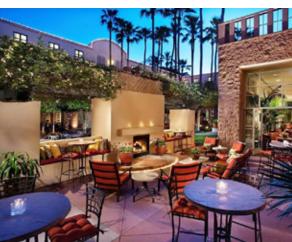

## PROPERTY FEATURES

Up to 400,000 SF

35,000 SF Floorplates

Tenant Amenity Lounge

On-Site Juice and Coffee Bar

Large Conference Facility

Ample Underground Parking

Fitness Center with Monthly Group Fitness Classes