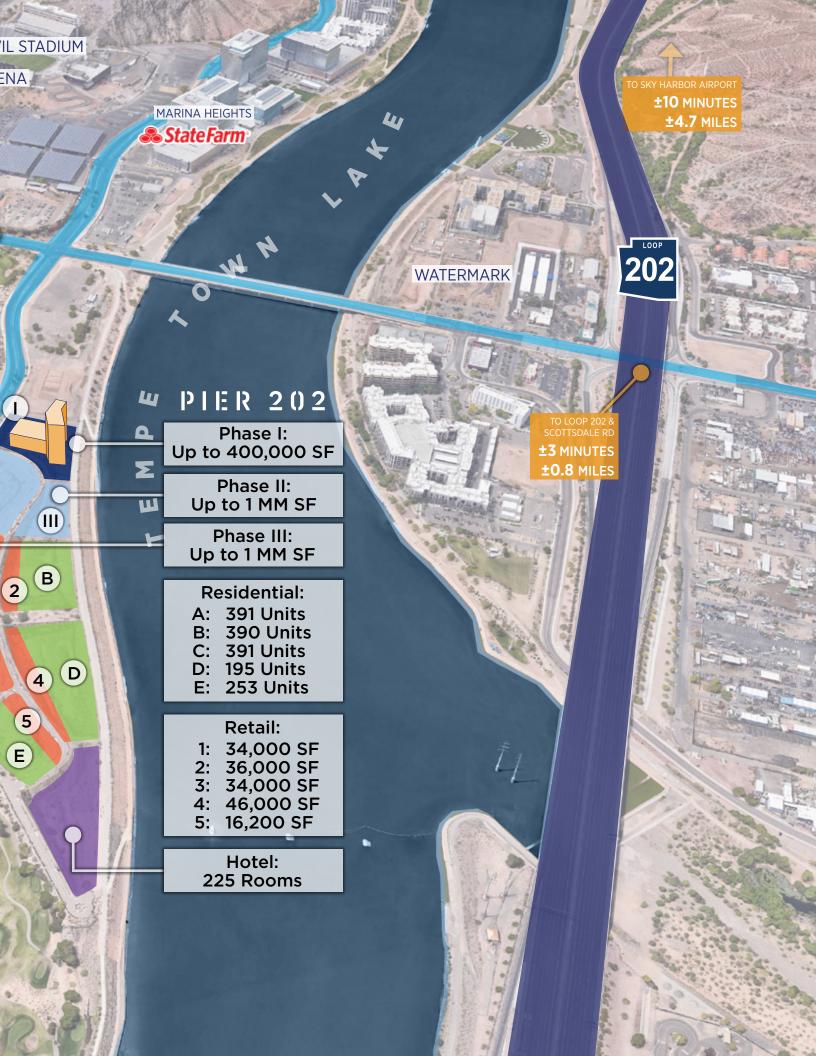

## PROPERTY FEATURES

Up to 400,000 SF

35,000 SF Floorplates

Tenant Amenity Lounge

On-Site Juice and Coffee Bar

Large Conference Facility

Ample Underground Parking

Fitness Center with Monthly Group Fitness Classes

## LOCATION OVERVIEW

Water Frontage and Beautiful Mountain Views

Minutes from 2 Million SF of Amenities

Close Proximity to Light Rail, and Tempe Street Car

5 Minutes from Sky Harbor International Airport

Close Proximity to ASU Labor Base